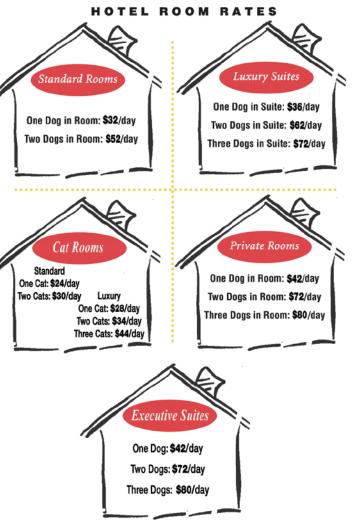

### **Resort Accommodations and Services**

### HOTEL FEATURES

- Dogs are exercised three (3) times a day on resort grounds and enjoy play time in the exercise areas.
- A additional fee will be charged to difficult dogs that need extra time and attention. \$5/day
- Meals are provided by PUPpourri. Guests can bring their own food if they prefer, but the room charge remains the same. Complimentary afternoon snack/break for all guests is offered.
- Our two-acre Pet Resort is conveniently located off Route 28 in New Kensington—one block away from the Tarentum Bridge.
- Dogs are provided clean bedding by PUPpourri. No bedding is accepted from home. This allows us to assure a clean resort for our pets.