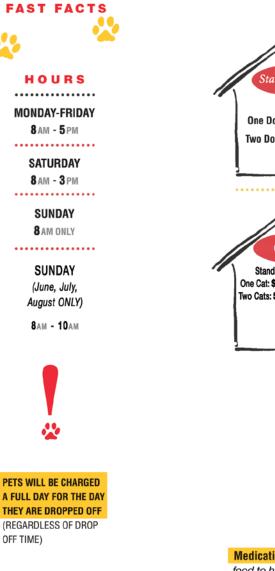

### HOTEL INFORMATION

Note hours of operation. The Pet Resort is closed on most holidays. Boarding facility tours are welcomed and encouraged during hotel hours (preferably after 10am).

### DOGGY DAY CARE

- Day trips to the Pet Resort are welcomed! Day Care hours run according to Hotel hours and room rates.
- Dogs with extreme temperments can/will be turned away at check in.

ON CHECK-OUT DAY, IF PET IS CHECKED OUT BY 12PM, THERE WILL BE NO CHARGE FOR THAT DAY.