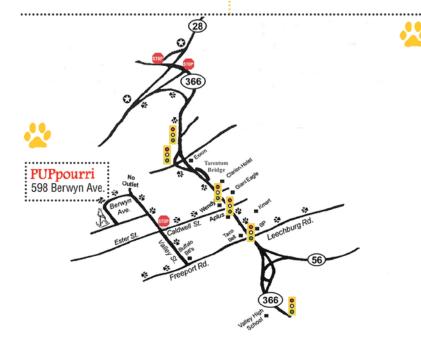

## Location

#### From Route 28/Tarentum Bridge

- Take Exit 14 off Route 28 and follow signs to Tarentum/New Ken
- Cross Tarentum Bridge.
- Turn right at Wendy's onto Caldwell Street. Turn right at stop sign onto Valley Street. Turn left onto Berwyn Avenue. Make immediately left into alley. PUPpourri is on right hand side.

#### From Freeport Road/Leechburg Road

Follow Leechburg Road/Freeport Road, toward New Kensington.

- Turn right onto Valley Street Follow to end of Valley Street. Turn left onto Berwyn Avenue. Make immediate left into alley.
- PUPpourri is on right hand side.

# PUPpourri pet resort

598 Berwyn Avenue New Kensington, PA 15068 P 724.337.0905 F 724.337.9420 www.PUPpourripetresort.com

Our full-service pet resort offers you and your pets professional care and access to a variety of products and services including: