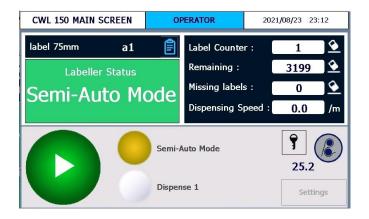

## **Touch Screen Control System**

- Touch Screen HMI 12"
- Self Auto Adjusting Control System

MODEL CWL - 150 FBL

#### STANDARD FEATURES

- Self Adjust ™ Auto Adjusting Control System
- 12 " HMI Touch Screen
- Stepper Motor Driven Twin Head Labelling
- Stainless Steel Frame on Lockable Casters
- Stainless Steel flat bed with 250 mm wide top chain
- Labelling head with up to +/- 0.5 mm accuracy and Integrated Wrap Station
- Label Sensor for Paper and Transparent Plastic Labels
- 400 mm Long Wrap Station
- Product Sensor for Opaque and Clear Bottle
- Product Separator Station
- Capacity up to 140 bottles / minute