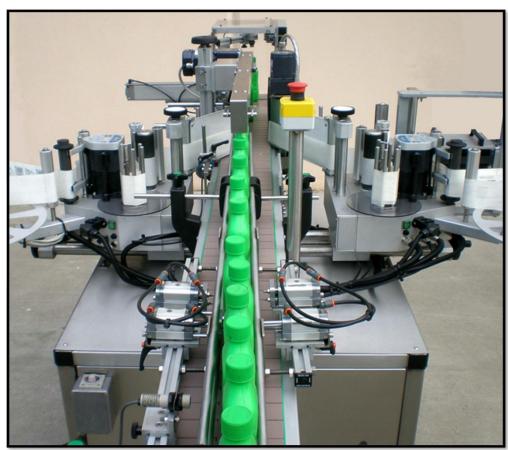

#### STANDARD FEATURES

- Self Adjust ™ Auto Adjusting Control System
- 12 " HMI Touch Screen
- Stepper Motor Driven Twin Head Labelling
- Stainless Steel Frame on Lockable Casters
- Stainless Steel flat bed with 250 mm wide top chain
- Labelling head with up to +/- 0.5 mm accuracy and Integrated Wrap Station
- Label Sensor for Paper and Transparent Plastic Labels
- 400 mm Long Wrap Station
- Product Sensor for Opaque and Clear Bottle
- Product Separator Station
- Capacity up to 140 bottles / minute

### **Assemblies**

- 1. Control Console
- 2. Height adjustable stabilizer belt
- 3. Link conveyor
- 4. Separating station
- 5. Alignment station
- 6. Label press on rollers
- 7. Cabinet stand
- 8. Labelling station