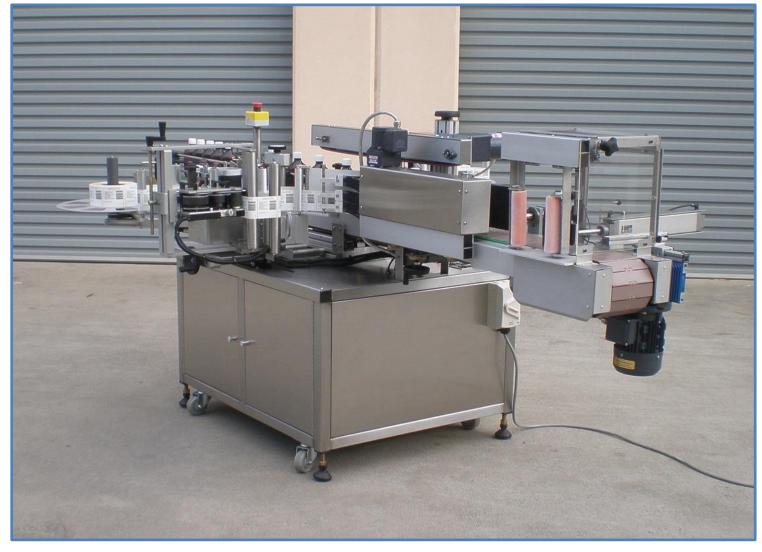

# Front and Back Labeller with Wrap Station

MODEL CWL - 150 FBL

## CWL -150 FBL

CWL Front and Back Labeller with Wrap Station is a Dual – purpose machine, designed to automatically apply pressure sensitive labels onto square or rectangular containers, and wrapping labels onto round containers.

## Front and Back Labeller with Wrap Station

MODEL CWL – 150 FBL

All CWL labellers include our Self Auto software which utilizes a high frequency encoder for extremely easy set up and wrinkle free labelling at a touch of a button.

#### STANDARD FEATURES

- Self Adjust ™ Auto Adjusting Control System
- 12 " HMI Touch Screen
- Stepper Motor Driven Twin Head Labelling
- Stainless Steel Frame on Lockable Casters
- Stainless Steel flat bed with 250 mm wide top chain
- Labelling head with up to +/- 0.5 mm accuracy and Integrated Wrap Station
- Label Sensor for Paper and Transparent Plastic Labels
- 400 mm Long Wrap Station
- Product Sensor for Opaque and Clear Bottle
- Product Separator Station
- Capacity up to 140 bottles / minute