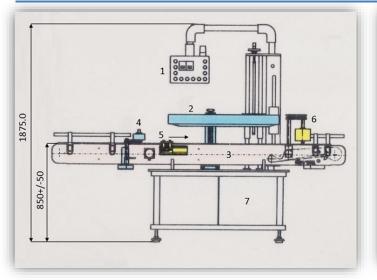

### **Assemblies**

- 1. Control Console
- 2. Height adjustable stabilizer belt
- 3. Link conveyor
- 4. Separating station
- 5. Alignment station
- 6. Label press on rollers
- 7. Cabinet stand
- 8. Labelling station

### **Machine standard specifications**

Conveyor width: 200 mm
Conveyor length: 2500 mm
Conveyor Bed height: 900 mm
Machine weight: 350 Kg
Machine width: 1400 mm