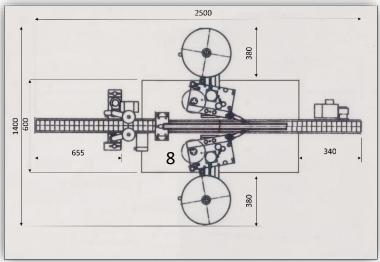

### **Assemblies**

- 1. Control Console
- 2. Height adjustable stabilizer belt
- 3. Link conveyor
- 4. Separating station
- 5. Alignment station
- 6. Label press on rollers
- 7. Cabinet stand
- 8. Labelling station

### **Machine standard specifications**

Conveyor width: 200 mm
Conveyor length: 2500 mm
Conveyor Bed height: 900 mm
Machine weight: 350 Kg
Machine width: 1400 mm