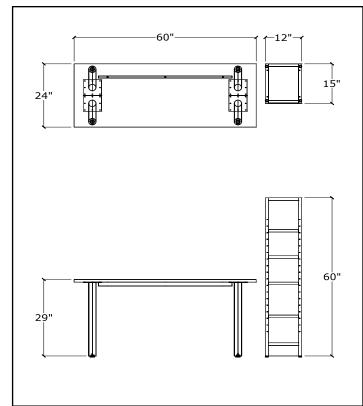

| ITEM | QTY | Code                             | DESCRIPTION                     | LIST  | EXT LIST |
|------|-----|----------------------------------|---------------------------------|-------|----------|
| А    | 1   | REAN6024                         | TABLE - 60''W X 24''D X 29''H   | \$721 | \$721    |
| В    | 1   | SUN60BC12/SB/15D                 | BOOKCASE - 12''W X 15''D X 60"H | \$444 | \$444    |
|      | 1   | SPBAR/44                         | SUPPORT BAR                     | \$100 | \$100    |
|      | 1   | EXTRA SHELF FOR SUN60BC12/SB/15D | EXTRA SHELF                     | \$59  | \$59     |
|      |     |                                  |                                 | TOTAL | \$1'324  |