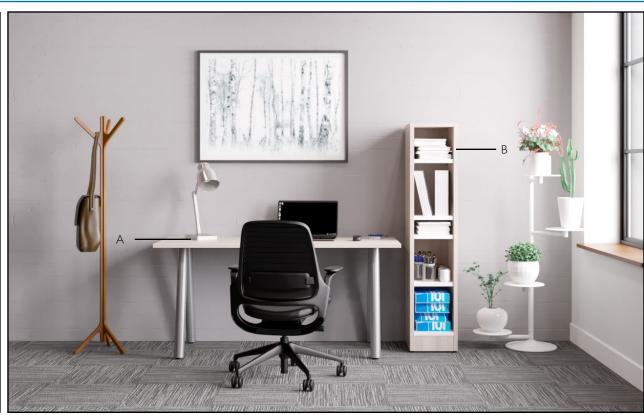

| ITEM | QTY | Code              | DESCRIPTION                             | LIST    | EXT LIST |
|------|-----|-------------------|-----------------------------------------|---------|----------|
| А    | I   | UN6024L/BBFF/MP14 | DESK - 60''W X 24''D X 29''H            | \$871   | \$871    |
| В    | I   | UN60HUT/ORG/WM    | WALL HUTCH - 60"W X 15"D X 15"H         | \$663   | \$663    |
| С    | I   | HO#001            | CUSTOM DESKTOPPER - 16"W X 18.5D X 14"H | \$579   | \$579    |
| D    | I   | HO#002            | CUSTOM STORAGE - 36"W X 15"D X 48"H     | \$1'034 | \$1'034  |
|      |     |                   |                                         | TOTAL   | \$3'147  |