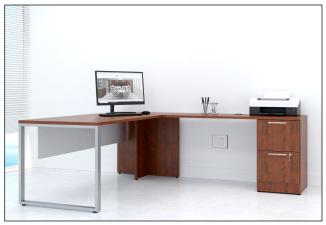

#### **HOME OFFICE #05**

| ITEM | QTY | Code                 | DESCRIPTION                           | LIST   | EXT LIST |
|------|-----|----------------------|---------------------------------------|--------|----------|
| А    | I   | UN6024L/CB/MP14      | DESK - 60''W X 24''D X 29''H          | \$672  | \$672    |
| В    | I   | UN 1660FF/SC/R/21/ND | STORAGE - 16"W X 21"D X 22"H          | \$1143 | \$1143   |
| С    | I   | HO#001               | CUSTOM RISER - 60''W X 10''D X 7''H   | \$665  | \$665    |
| D    | I   | HO#002               | CUSTOM SHELF ONLY - 60"W X 12"D X 1"H | \$124  | \$124    |
|      |     |                      |                                       | TOTAL  | \$2'604  |