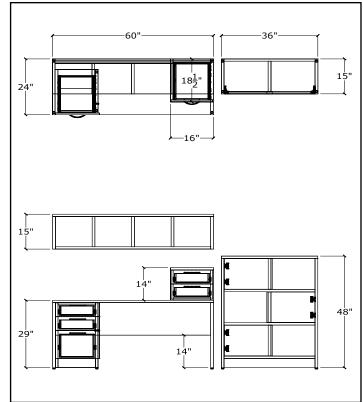

| ITEM | QTY | Code              | DESCRIPTION                             | LIST    | EXT LIST |
|------|-----|-------------------|-----------------------------------------|---------|----------|
| А    | I   | UN6024L/BBFF/MP14 | DESK - 60''W X 24''D X 29''H            | \$871   | \$871    |
| В    | I   | UN60HUT/ORG/WM    | WALL HUTCH - 60"W X 15"D X 15"H         | \$663   | \$663    |
| С    | I   | HO#001            | CUSTOM DESKTOPPER - 16"W X 18.5D X 14"H | \$579   | \$579    |
| D    | I   | HO#002            | CUSTOM STORAGE - 36"W X 15"D X 48"H     | \$1'034 | \$1'034  |
|      |     |                   |                                         | TOTAL   | \$3'147  |