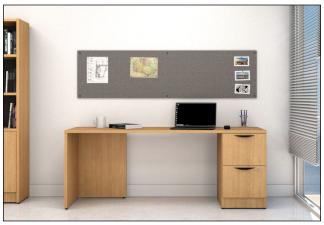

| ITEM | QTY | Code     | DESCRIPTION                  | LIST  | EXT LIST |
|------|-----|----------|------------------------------|-------|----------|
| А    | I   | UN6024TD | DESK - 60''W X 24''D X 29''H | \$561 | \$561    |
|      |     |          |                              | TOTAL | \$561    |