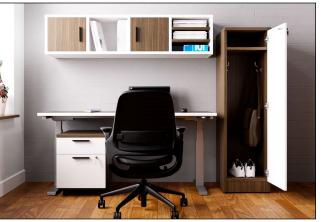

| ITEM | QTY | Code         | DESCRIPTION                                  | LIST   | EXT LIST |
|------|-----|--------------|----------------------------------------------|--------|----------|
| Α    | 1   | IHA6024/TD/2 | HEIGHT ADJ DESK - 60''W X 24''D X 24.5-50''H | \$1330 | \$1330   |
| В    | I   | IBFM/2 I     | MOBILE PED - 16"W X 21"D X 22"H              | \$579  | \$579    |
| С    | 1   | HO#001       | CUSTOM WALL HUTCH - 60"W X 15"D X 15"H       | \$825  | \$825    |
| D    | 1   | HO#002       | CUSTOM WARDROBE - 16"W X 21"D X 60"H         | \$925  | \$925    |
|      |     |              |                                              | TOTAL  | \$3'659  |