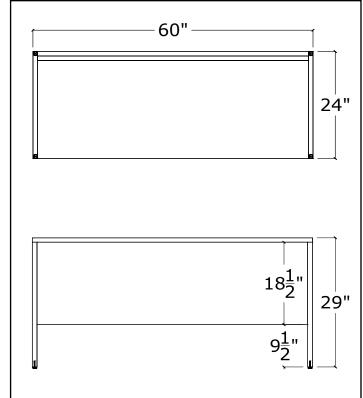

| ITEM | QTY | Code     | DESCRIPTION                  | LIST  | EXT LIST |
|------|-----|----------|------------------------------|-------|----------|
| А    | I   | UN6024TD | DESK - 60''W X 24''D X 29''H | \$561 | \$561    |
|      |     |          |                              | TOTAL | \$561    |