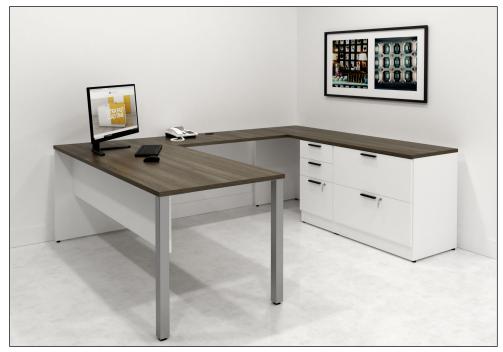

| ITEM | QTY | Code              | DESCRIPTION                             | LIST    | EXT LIST |
|------|-----|-------------------|-----------------------------------------|---------|----------|
| А    | I   | UN6024L/BBFF/MP14 | DESK - 60''W X 24''D X 29''H            | \$871   | \$871    |
| В    | I   | UN60HUT/ORG/WM    | WALL HUTCH - 60"W X 15"D X 15"H         | \$663   | \$663    |
| С    | I   | HO#001            | CUSTOM DESKTOPPER - 16"W X 18.5D X 14"H | \$579   | \$579    |
| D    | I   | HO#002            | CUSTOM STORAGE - 36"W X 15"D X 48"H     | \$1'034 | \$1'034  |
|      |     |                   |                                         | TOTAL   | \$3'147  |