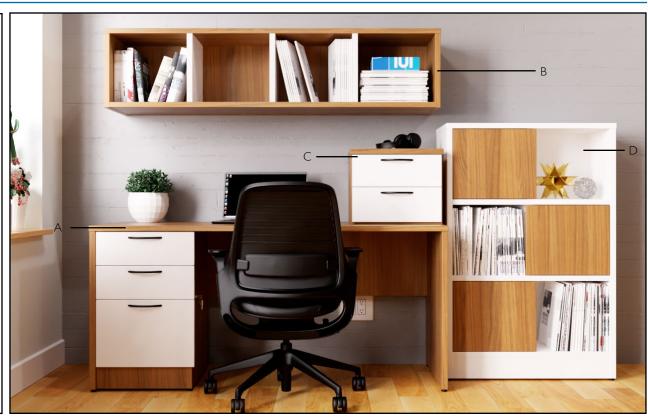

| ITEM | QTY | Code              | DESCRIPTION                             | LIST    | EXT LIST |
|------|-----|-------------------|-----------------------------------------|---------|----------|
| А    | I   | UN6024L/BBFF/MP14 | DESK - 60''W X 24''D X 29''H            | \$871   | \$871    |
| В    | I   | UN60HUT/ORG/WM    | WALL HUTCH - 60"W X 15"D X 15"H         | \$663   | \$663    |
| С    | I   | HO#001            | CUSTOM DESKTOPPER - 16"W X 18.5D X 14"H | \$579   | \$579    |
| D    | I   | HO#002            | CUSTOM STORAGE - 36"W X 15"D X 48"H     | \$1'034 | \$1'034  |
|      |     |                   |                                         | TOTAL   | \$3'147  |