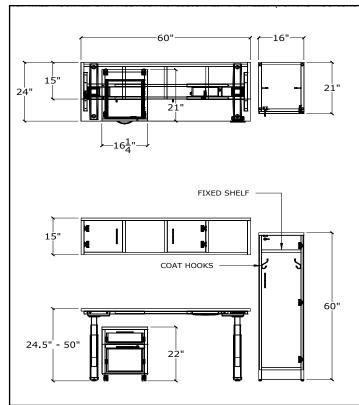

| ITEM | QTY | Code         | DESCRIPTION                                  | LIST   | EXT LIST |
|------|-----|--------------|----------------------------------------------|--------|----------|
| Α    | 1   | IHA6024/TD/2 | HEIGHT ADJ DESK - 60''W X 24''D X 24.5-50''H | \$1330 | \$1330   |
| В    | I   | IBFM/2 I     | MOBILE PED - 16"W X 21"D X 22"H              | \$579  | \$579    |
| С    | 1   | HO#001       | CUSTOM WALL HUTCH - 60"W X 15"D X 15"H       | \$825  | \$825    |
| D    | 1   | HO#002       | CUSTOM WARDROBE - 16"W X 21"D X 60"H         | \$925  | \$925    |
|      |     |              |                                              | TOTAL  | \$3'659  |