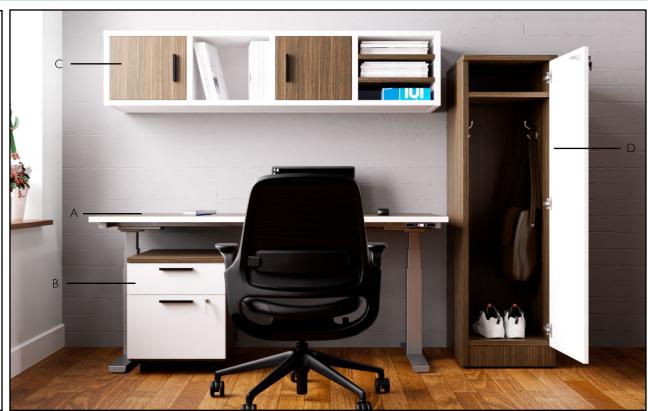

| ITEM | QTY | Code         | DESCRIPTION                                  | LIST   | EXT LIST |
|------|-----|--------------|----------------------------------------------|--------|----------|
| Α    | 1   | IHA6024/TD/2 | HEIGHT ADJ DESK - 60''W X 24''D X 24.5-50''H | \$1330 | \$1330   |
| В    | I   | IBFM/2 I     | MOBILE PED - 16"W X 21"D X 22"H              | \$579  | \$579    |
| С    | 1   | HO#001       | CUSTOM WALL HUTCH - 60"W X 15"D X 15"H       | \$825  | \$825    |
| D    | 1   | HO#002       | CUSTOM WARDROBE - 16"W X 21"D X 60"H         | \$925  | \$925    |
|      |     |              |                                              | TOTAL  | \$3'659  |