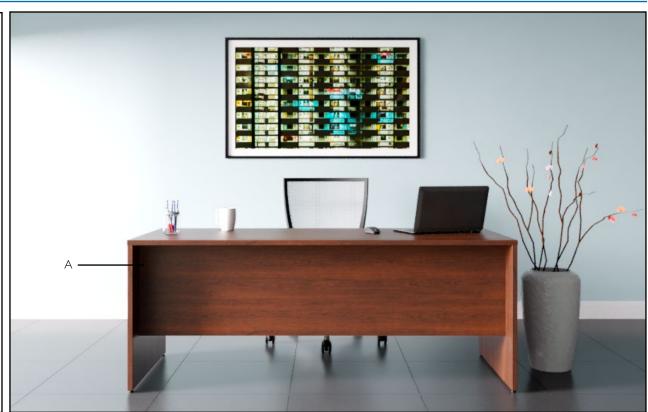

| ITEM | QTY | Code     | DESCRIPTION                  | LIST  | EXT LIST |
|------|-----|----------|------------------------------|-------|----------|
| А    | I   | UN6024TD | DESK - 60''W X 24''D X 29''H | \$561 | \$561    |
|      |     |          |                              | TOTAL | \$561    |