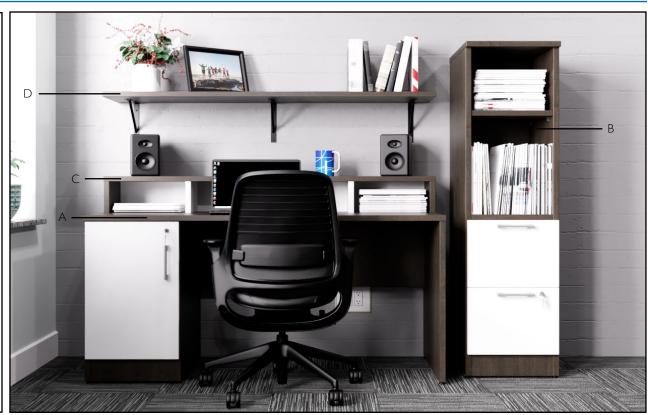

| ITEM | QTY | Code              | DESCRIPTION                             | LIST    | EXT LIST |
|------|-----|-------------------|-----------------------------------------|---------|----------|
| А    | I   | UN6024L/BBFF/MP14 | DESK - 60''W X 24''D X 29''H            | \$871   | \$871    |
| В    | I   | UN60HUT/ORG/WM    | WALL HUTCH - 60"W X 15"D X 15"H         | \$663   | \$663    |
| С    | I   | HO#001            | CUSTOM DESKTOPPER - 16"W X 18.5D X 14"H | \$579   | \$579    |
| D    | I   | HO#002            | CUSTOM STORAGE - 36"W X 15"D X 48"H     | \$1'034 | \$1'034  |
|      |     |                   |                                         | TOTAL   | \$3'147  |