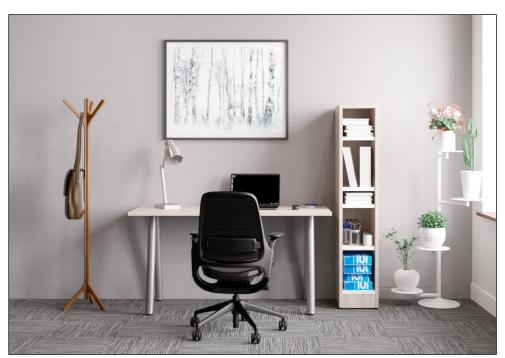

| ITEM | QTY | Code                             | DESCRIPTION                     | LIST  | EXT LIST |
|------|-----|----------------------------------|---------------------------------|-------|----------|
| А    | 1   | REAN6024                         | TABLE - 60''W X 24''D X 29''H   | \$721 | \$721    |
| В    | 1   | SUN60BC12/SB/15D                 | BOOKCASE - 12''W X 15''D X 60"H | \$444 | \$444    |
|      | 1   | SPBAR/44                         | SUPPORT BAR                     | \$100 | \$100    |
|      | 1   | EXTRA SHELF FOR SUN60BC12/SB/15D | EXTRA SHELF                     | \$59  | \$59     |
|      |     |                                  |                                 | TOTAL | \$1'324  |