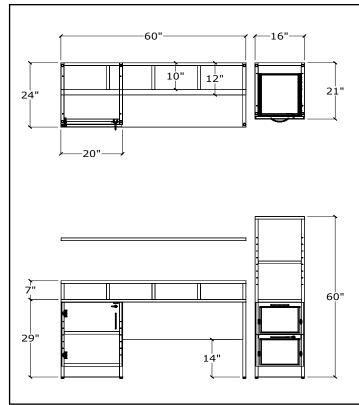

| ITEM | QTY | Code         | DESCRIPTION                                  | LIST   | EXT LIST |
|------|-----|--------------|----------------------------------------------|--------|----------|
| Α    | 1   | IHA6024/TD/2 | HEIGHT ADJ DESK - 60''W X 24''D X 24.5-50''H | \$1330 | \$1330   |
| В    | I   | IBFM/2 I     | MOBILE PED - 16"W X 21"D X 22"H              | \$579  | \$579    |
| С    | 1   | HO#001       | CUSTOM WALL HUTCH - 60"W X 15"D X 15"H       | \$825  | \$825    |
| D    | 1   | HO#002       | CUSTOM WARDROBE - 16"W X 21"D X 60"H         | \$925  | \$925    |
|      |     |              |                                              | TOTAL  | \$3'659  |