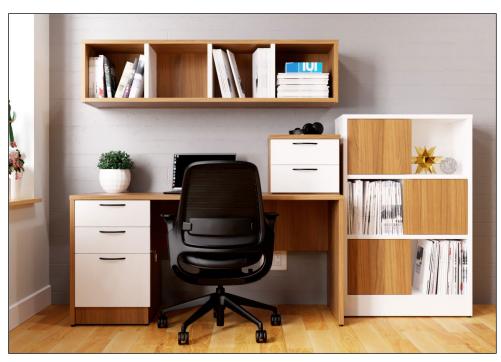

| ITEM | QTY | Code              | DESCRIPTION                             | LIST    | EXT LIST |
|------|-----|-------------------|-----------------------------------------|---------|----------|
| А    | I   | UN6024L/BBFF/MP14 | DESK - 60''W X 24''D X 29''H            | \$871   | \$871    |
| В    | I   | UN60HUT/ORG/WM    | WALL HUTCH - 60"W X 15"D X 15"H         | \$663   | \$663    |
| С    | I   | HO#001            | CUSTOM DESKTOPPER - 16"W X 18.5D X 14"H | \$579   | \$579    |
| D    | I   | HO#002            | CUSTOM STORAGE - 36"W X 15"D X 48"H     | \$1'034 | \$1'034  |
|      |     |                   |                                         | TOTAL   | \$3'147  |