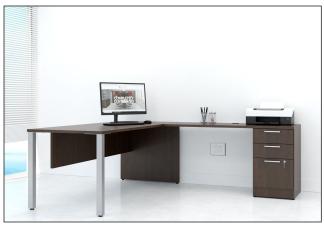

| ITEM | QTY | Code         | DESCRIPTION                                  | LIST   | EXT LIST |
|------|-----|--------------|----------------------------------------------|--------|----------|
| Α    | 1   | IHA6024/TD/2 | HEIGHT ADJ DESK - 60''W X 24''D X 24.5-50''H | \$1330 | \$1330   |
| В    | I   | IBFM/2 I     | MOBILE PED - 16"W X 21"D X 22"H              | \$579  | \$579    |
| С    | 1   | HO#001       | CUSTOM WALL HUTCH - 60"W X 15"D X 15"H       | \$825  | \$825    |
| D    | 1   | HO#002       | CUSTOM WARDROBE - 16"W X 21"D X 60"H         | \$925  | \$925    |
|      |     |              |                                              | TOTAL  | \$3'659  |