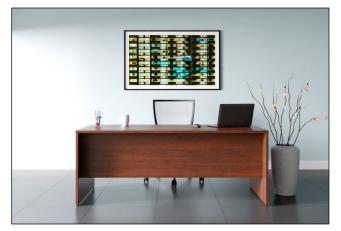

| ITEM | QTY | Code     | DESCRIPTION                  | LIST  | EXT LIST |
|------|-----|----------|------------------------------|-------|----------|
| А    | I   | UN6024TD | DESK - 60''W X 24''D X 29''H | \$561 | \$561    |
|      |     |          |                              | TOTAL | \$561    |