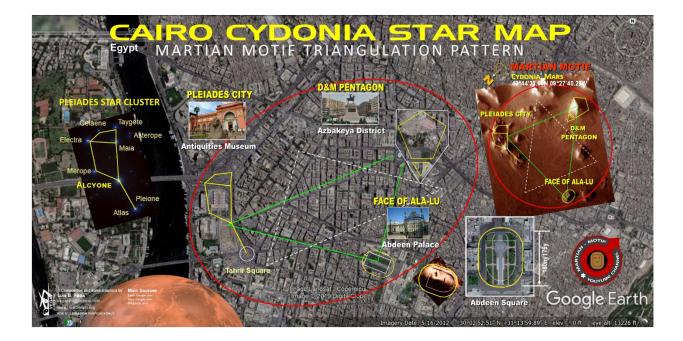

## TRIANGULATION PATTERN

City of the God of War

by Luis B. Vega vegapost@hotmail.com www.PostScripts.org

The purpose of this study is to present Evidence how the Cydonia Mars Pyramid Complex is mirrored on Earth. In this case, it is the City of Mars, Cairo in Egypt. One's Mars Motif Theory stipulates that the Triangulation found in the 3 Major Structures on Mars are copied on Earth. One will show, from Google Earth these 3 corresponding Structures in Cairo that constitute this Triangulation, as it is found on Mars, etc. The 3 Main structures of Modern Cairo are as follows. The most prominent Structure in Cairo is the Antiquities Museum.

This Main Museum of Cairo corresponds to the 7 Star Cluster of the Pleiades. The Star Atlas then corresponds to Tahrir Square. The Museum of Egyptian Antiquities, known commonly as the Egyptian Museum, is home to the most extensive collection of ancient Egyptian Antiquities in the World. Tahrir Square was founded during the mid-19th century with the establishment of modern downtown Cairo. It was 1st named Ismailia Square, after the 19th-century ruler Khedive Ismail, who commissioned the New Downtown District's 'Paris on the Nile' Design.

From there, the Ley-Line extends to the Square called Abdeen Palace. This smaller Square corresponds to the Face of Mars, or that of the Rebel King Ala-lu that was exiled from the Planet Nibiru and then from Earth. The Pentagon Fortress corresponds to the Azbakeya District. As with all other Cydonia Mars Triangulation Patterns found on Earth, the angle of the 3 Structures may vary in Degree or slant.