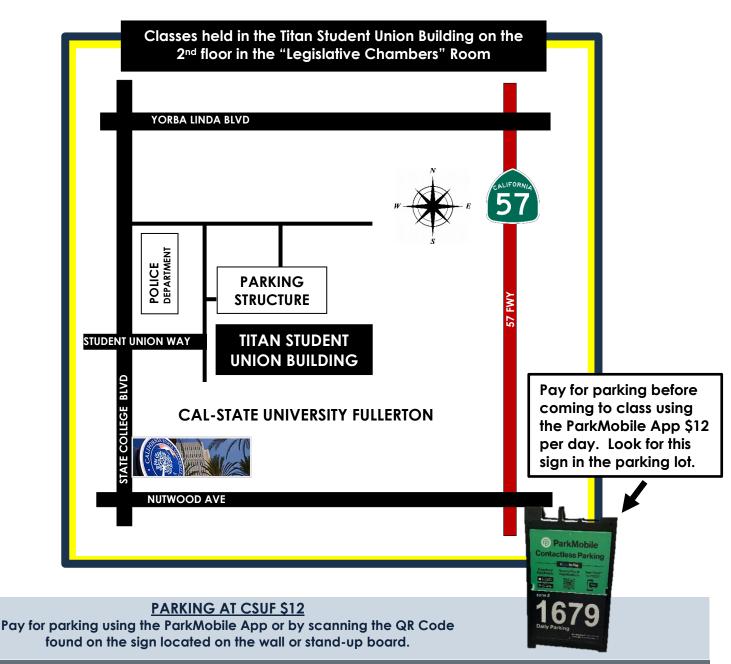

#### **PARKING AT CSUF \$12**

See the back side (2<sup>nd</sup> page) of this handout for specific parking directions. Pay for parking using the ParkMobile App or by scanning the QR Code found on the sign located on the wall or standup board (See Below).

No, you don't have to put anything on your dashboard anymore. Technology uses your License Plate#.

In the Parking lot, find this sign

SCAN or Use App

ONSITE HAZMAT TRAINING AVAILABLE

VISIT US ON THE WEB AT:

#### All Classes @ CSUF start at 8:00 AM:

- From State College Blvd., enter University from Student Union Way
- Park in the 5 story parking structure on the 2<sup>nd</sup>-5<sup>th</sup> floor.
   Do not park on the first floor (ground floor) because it is limited to 2 hours.
- Purchase a Daily CSUF Parking Ticket (Daily Permit) for \$12 using the new ParkMobile App or website. Follow parking instructions located in the parking lot (see below)
- Walk south to Titan Student Union Building