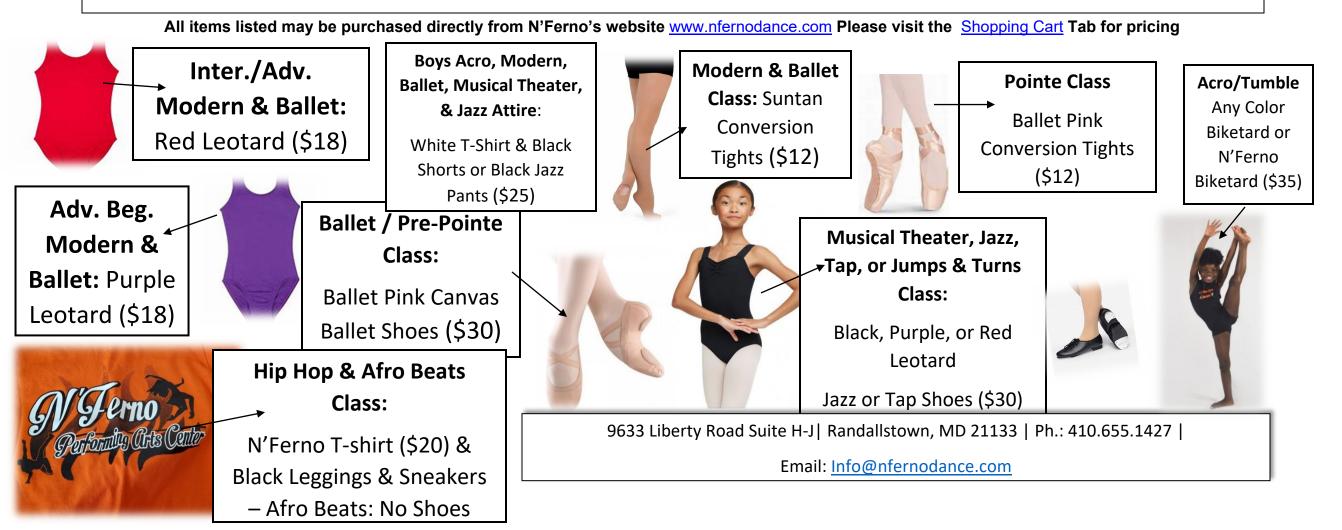

## N'Ferno PAC – Teen Program Class Attire

N'Ferno believes that uniforms foster a more structured and disciplined class environment, which in turn promotes a more positive classroom atmosphere. It is also exceedingly important for our teachers to be able to adequately see their students' bodies in order to promote and aid in developing proper body alignment, correct muscular development and to help with preventing injuries. **Dress code (both hair & attire) will be STRICLY enforced throughout the dance season.** 

N'Ferno strives to produce dancers that have a sense of discipline and focus. This means we MUST present ourselves in a professional manner and it starts with our dancer's appearance. Attending class properly dressed and looking professional dictates your dancer's classroom experience, creating a level of respect for themselves and to the instructor.