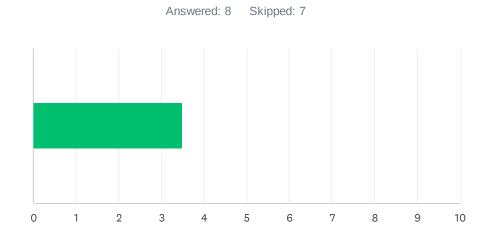

### Q21 Staff (teachers and/or coaches) have recess duty.

| ANSWER C    | CHOICES    | AVERAGE NUMBER |   | TOTAL NUMBER |    | RESPONSES |   |
|-------------|------------|----------------|---|--------------|----|-----------|---|
|             |            |                | 4 |              | 28 |           | 8 |
| Total Respo | ondents: 8 |                |   |              |    |           |   |
|             |            |                |   |              |    |           |   |
| #           |            |                |   |              |    | DATE      |   |
| 1           | 10         |                |   |              |    |           |   |
| 2           | 1          |                |   |              |    |           |   |
| 3           | 5          |                |   |              |    |           |   |
| 4           | 1          |                |   |              |    |           |   |
| 5           | 1          |                |   |              |    |           |   |
| 6           | 8          |                |   |              |    |           |   |
| 7           | 1          |                |   |              |    |           |   |
| 8           | 1          |                |   |              |    |           |   |