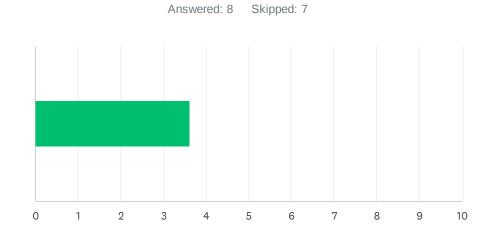

### Q22 Staff (teachers and/or coaches) have bus (arrival/dismissal) duty.

| ANSWER C    | CHOICES    | AVERAGE NUMBER |   | TOTAL NUMBER |    | RESPONSES |   |
|-------------|------------|----------------|---|--------------|----|-----------|---|
|             |            |                | 4 |              | 29 |           | 8 |
| Total Respo | ondents: 8 |                |   |              |    |           |   |
|             |            |                |   |              |    |           |   |
| #           |            |                |   |              |    | DATE      |   |
| 1           | 10         |                |   |              |    |           |   |
| 2           | 1          |                |   |              |    |           |   |
| 3           | 5          |                |   |              |    |           |   |
| 4           | 1          |                |   |              |    |           |   |
| 5           | 1          |                |   |              |    |           |   |
| 6           | 1          |                |   |              |    |           |   |
| 7           | 2          |                |   |              |    |           |   |
| 8           | 8          |                |   |              |    |           |   |