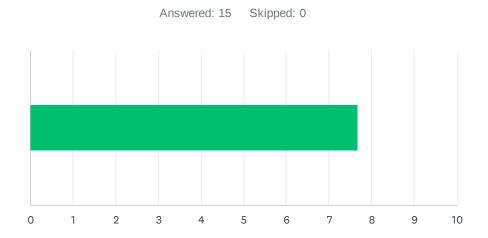

## Q6 Administration utilizes staff according to their job description (ie. Coaches, APL's, Specialists & Staff).

| ANSWER     | CHOICES     | AVERAGE NUMBER |   | TOTAL NUMBER |     | RESPONSES |    |
|------------|-------------|----------------|---|--------------|-----|-----------|----|
|            |             |                | 8 |              | 115 |           | 14 |
| Total Resp | ondents: 14 |                |   |              |     |           |    |
|            |             |                |   |              |     |           |    |
| #          |             |                |   |              |     | DATE      |    |
| 1          | 10          |                |   |              |     |           |    |
| 2          | 9           |                |   |              |     |           |    |
| 3          | 7           |                |   |              |     |           |    |
| 4          | 8           |                |   |              |     |           |    |
| 5          | 9           |                |   |              |     |           |    |
| 6          | 5           |                |   |              |     |           |    |
| 7          | 10          |                |   |              |     |           |    |
| 8          | 10          |                |   |              |     |           |    |
| 9          | 10          |                |   |              |     |           |    |
| 10         | 10          |                |   |              |     |           |    |
| 11         | 3           |                |   |              |     |           |    |
| 12         | 10          |                |   |              |     |           |    |
| 13         | 6           |                |   |              |     |           |    |
| 14         | 8           |                |   |              |     |           |    |
|            |             |                |   |              |     |           |    |