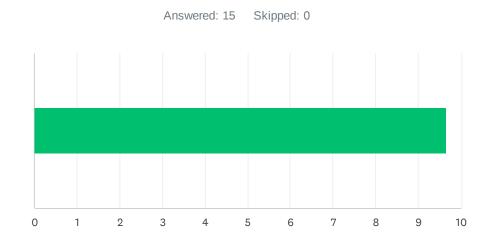

### Q2 Site administration is sensitive to the needs of students, staff, and the community.

| ANSWER C    | CHOICES    | AVERAGE NUMBER |   | TOTAL NUMBER |     | RESPONSES |    |
|-------------|------------|----------------|---|--------------|-----|-----------|----|
|             |            |                | 9 |              | 128 |           | 15 |
| Total Respo | ndents: 15 |                |   |              |     |           |    |
|             |            |                |   |              |     |           |    |
| #           |            |                |   |              |     | DATE      |    |
| 1           | 10         |                |   |              |     |           |    |
| 2           | 7          |                |   |              |     |           |    |
| 3           | 8          |                |   |              |     |           |    |
| 4           | 10         |                |   |              |     |           |    |
| 5           | 9          |                |   |              |     |           |    |
| 6           | 7          |                |   |              |     |           |    |
| 7           | 9          |                |   |              |     |           |    |
| 8           | 8          |                |   |              |     |           |    |
| 9           | 10         |                |   |              |     |           |    |
| 10          | 10         |                |   |              |     |           |    |
| 11          | 10         |                |   |              |     |           |    |
| 12          | 5          |                |   |              |     |           |    |
| 13          | 7          |                |   |              |     |           |    |
| 14          | 8          |                |   |              |     |           |    |
| 15          | 10         |                |   |              |     |           |    |