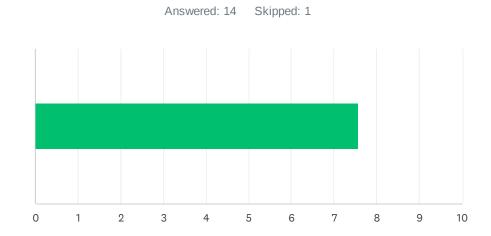

## Q6 Administration utilizes staff according to their job description (ie. Coaches, APL's, Specialists & Staff).

| ANSWER     | CHOICES     | AVERAGE NUMBER |   | TOTAL NUMBER |     | RESPONSES |    |
|------------|-------------|----------------|---|--------------|-----|-----------|----|
|            |             |                | 8 |              | 115 |           | 14 |
| Total Resp | ondents: 14 |                |   |              |     |           |    |
|            |             |                |   |              |     |           |    |
| #          |             |                |   |              |     | DATE      |    |
| 1          | 10          |                |   |              |     |           |    |
| 2          | 9           |                |   |              |     |           |    |
| 3          | 7           |                |   |              |     |           |    |
| 4          | 8           |                |   |              |     |           |    |
| 5          | 9           |                |   |              |     |           |    |
| 6          | 5           |                |   |              |     |           |    |
| 7          | 10          |                |   |              |     |           |    |
| 8          | 10          |                |   |              |     |           |    |
| 9          | 10          |                |   |              |     |           |    |
| 10         | 10          |                |   |              |     |           |    |
| 11         | 3           |                |   |              |     |           |    |
| 12         | 10          |                |   |              |     |           |    |
| 13         | 6           |                |   |              |     |           |    |
| 14         | 8           |                |   |              |     |           |    |
|            |             |                |   |              |     |           |    |