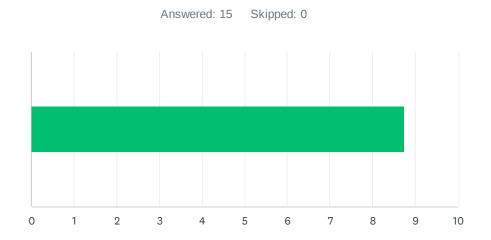

### Q3 Site administration treats staff with respect; you feel like a valued member of a team.

| ANSWER CI    | HOICES     | AVERAGE NUMBER |   | TOTAL NUMBER |     | RESPONSES         |    |
|--------------|------------|----------------|---|--------------|-----|-------------------|----|
|              |            |                | 9 |              | 131 |                   | 15 |
| Total Respor | ndents: 15 |                |   |              |     |                   |    |
| #            |            |                |   |              |     | DATE              |    |
|              | 10         |                |   |              |     |                   |    |
|              | 10         |                |   |              |     | 3/6/2025 10:03 AM |    |
| 2            | 9          |                |   |              |     |                   |    |
| 3            | 9          |                |   |              |     |                   |    |
| 4            | 10         |                |   |              |     |                   |    |
| 5            | 8          |                |   |              |     |                   |    |
| 6            | 8          |                |   |              |     |                   |    |
| 7            | 9          |                |   |              |     |                   |    |
| 8            | 8          |                |   |              |     |                   |    |
| 9            | 10         |                |   |              |     |                   |    |
| 10           | 10         |                |   |              |     |                   |    |
| 11           | 10         |                |   |              |     |                   |    |
| 12           | 4          |                |   |              |     |                   |    |
| 13           | 10         |                |   |              |     |                   |    |
| 14           | 6          |                |   |              |     |                   |    |
| 15           | 10         |                |   |              |     |                   |    |