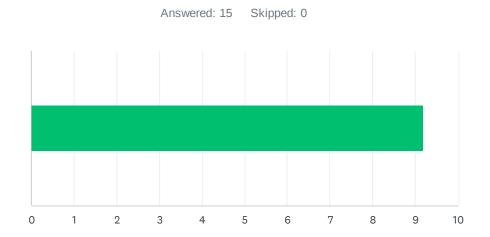

### Q12 Your site administration ensures positive working conditions at your worksite.

| ANSWER    | CHOICES      | AVERAGE NUMBER |   | TOTAL NUMBER |     | RESPONSES |    |
|-----------|--------------|----------------|---|--------------|-----|-----------|----|
|           |              |                | 9 |              | 130 |           | 15 |
| Total Res | pondents: 15 |                |   |              |     |           |    |
|           |              |                |   |              |     |           |    |
| #         |              |                |   |              |     | DATE      |    |
| 1         | 10           |                |   |              |     |           |    |
| 2         | 9            |                |   |              |     |           |    |
| 3         | 9            |                |   |              |     |           |    |
| 4         | 10           |                |   |              |     |           |    |
| 5         | 10           |                |   |              |     |           |    |
| 6         | 7            |                |   |              |     |           |    |
| 7         | 9            |                |   |              |     |           |    |
| 8         | 10           |                |   |              |     |           |    |
| 9         | 10           |                |   |              |     |           |    |
| 10        | 10           |                |   |              |     |           |    |
| 11        | 10           |                |   |              |     |           |    |
| 12        | 2            |                |   |              |     |           |    |
| 13        | 7            |                |   |              |     |           |    |
| 14        | 7            |                |   |              |     |           |    |
| 15        | 10           |                |   |              |     |           |    |
|           |              |                |   |              |     |           |    |