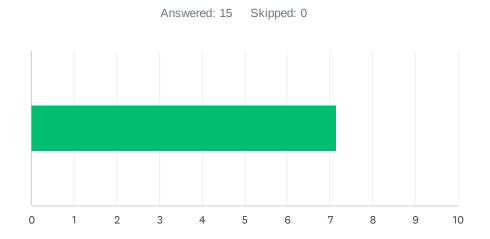

## Q4 Site administration conducts classroom visits in the least disruptive manner and leaves timely feedback (within 48 hours).

| ANSWER C    | CHOICES     | AVERAGE NUMBER |   | TOTAL NUMBER |     | RESPONSES |    |
|-------------|-------------|----------------|---|--------------|-----|-----------|----|
|             |             |                | 9 |              | 141 |           | 15 |
| Total Respo | ondents: 15 |                |   |              |     |           |    |
|             |             |                |   |              |     |           |    |
| #           |             |                |   |              |     | DATE      |    |
| 1           | 10          |                |   |              |     |           |    |
| 2           | 8           |                |   |              |     |           |    |
| 3           | 10          |                |   |              |     |           |    |
| 4           | 10          |                |   |              |     |           |    |
| 5           | 10          |                |   |              |     |           |    |
| 6           | 10          |                |   |              |     |           |    |
| 7           | 10          |                |   |              |     |           |    |
| 8           | 10          |                |   |              |     |           |    |
| 9           | 10          |                |   |              |     |           |    |
| 10          | 10          |                |   |              |     |           |    |
| 11          | 10          |                |   |              |     |           |    |
| 12          | 8           |                |   |              |     |           |    |
| 13          | 8           |                |   |              |     |           |    |
| 14          | 7           |                |   |              |     |           |    |
| 15          | 10          |                |   |              |     |           |    |