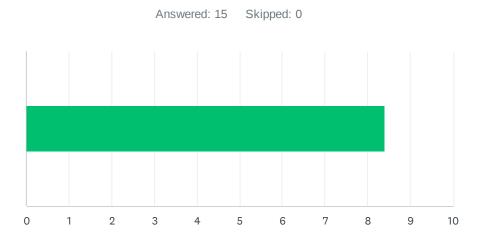

### Q7 Administration maintains open communication with staff, parents, and students.

| ANSWER C     | HOICES     | AVERAGE NUMBER |   | TOTAL NUMBER |     | RESPONSES |    |
|--------------|------------|----------------|---|--------------|-----|-----------|----|
|              |            |                | 9 |              | 131 |           | 15 |
| Total Respon | ndents: 15 |                |   |              |     |           |    |
|              |            |                |   |              |     |           |    |
| #            |            |                |   |              |     | DATE      |    |
| 1            | 10         |                |   |              |     |           |    |
| 2            | 8          |                |   |              |     |           |    |
| 3            | 9          |                |   |              |     |           |    |
| 4            | 10         |                |   |              |     |           |    |
| 5            | 9          |                |   |              |     |           |    |
| 6            | 8          |                |   |              |     |           |    |
| 7            | 9          |                |   |              |     |           |    |
| 8            | 10         |                |   |              |     |           |    |
| 9            | 10         |                |   |              |     |           |    |
| 10           | 10         |                |   |              |     |           |    |
| 11           | 10         |                |   |              |     |           |    |
| 12           | 3          |                |   |              |     |           |    |
| 13           | 7          |                |   |              |     |           |    |
| 14           | 8          |                |   |              |     |           |    |
| 15           | 10         |                |   |              |     |           |    |