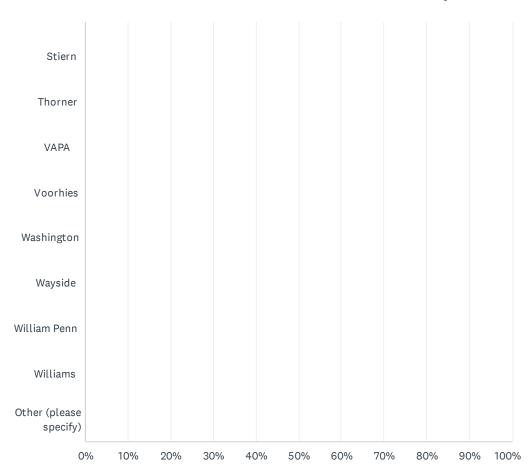

| Pioneer                | 0.00% | 0 |
|------------------------|-------|---|
| Rafer Johnson          | 0.00% | 0 |
| Roosevelt              | 0.00% | 0 |
| School Nurse           | 0.00% | 0 |
| Sequoia                | 0.00% | 0 |
| Sierra                 | 0.00% | 0 |
| Stella Hills           | 0.00% | 0 |
| Stiern                 | 0.00% | 0 |
| Thorner                | 0.00% | 0 |
| VAPA                   | 0.00% | 0 |
| Voorhies               | 0.00% | 0 |
| Washington             | 0.00% | 0 |
| Wayside                | 0.00% | 0 |
| William Penn           | 0.00% | 0 |
| Williams               | 0.00% | 0 |
| Other (please specify) | 0.00% | 0 |
| Total Respondents: 15  |       |   |