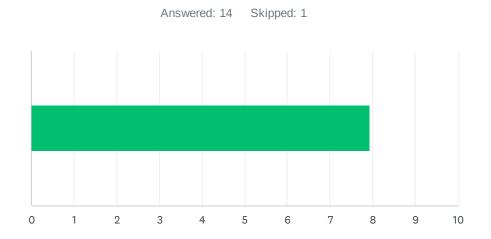

## Q6 Administration utilizes staff according to their job description (ie. Coaches, APL's, Specialists & Staff).

| ANSWER     | CHOICES     | AVERAGE NUMBER |   | TOTAL NUMBER |     | RESPONSES |    |
|------------|-------------|----------------|---|--------------|-----|-----------|----|
|            |             |                | 8 |              | 115 |           | 14 |
| Total Resp | ondents: 14 |                |   |              |     |           |    |
|            |             |                |   |              |     |           |    |
| #          |             |                |   |              |     | DATE      |    |
| 1          | 10          |                |   |              |     |           |    |
| 2          | 9           |                |   |              |     |           |    |
| 3          | 7           |                |   |              |     |           |    |
| 4          | 8           |                |   |              |     |           |    |
| 5          | 9           |                |   |              |     |           |    |
| 6          | 5           |                |   |              |     |           |    |
| 7          | 10          |                |   |              |     |           |    |
| 8          | 10          |                |   |              |     |           |    |
| 9          | 10          |                |   |              |     |           |    |
| 10         | 10          |                |   |              |     |           |    |
| 11         | 3           |                |   |              |     |           |    |
| 12         | 10          |                |   |              |     |           |    |
| 13         | 6           |                |   |              |     |           |    |
| 14         | 8           |                |   |              |     |           |    |
|            |             |                |   |              |     |           |    |