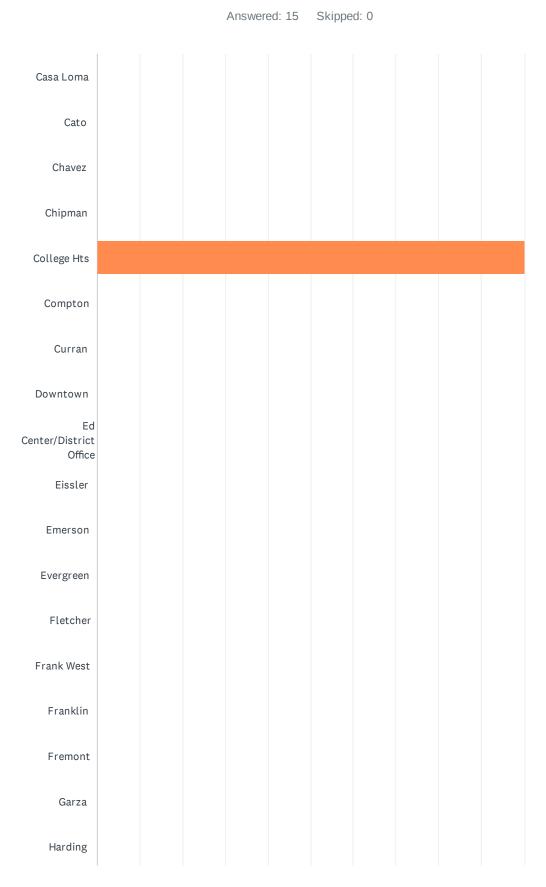

| ANSWER CHOICES            | RESPONSES |    |
|---------------------------|-----------|----|
| Casa Loma                 | 0.00%     | 0  |
| Cato                      | 0.00%     | 0  |
| Chavez                    | 0.00%     | 0  |
| Chipman                   | 0.00%     | 0  |
| College Hts               | 100.00%   | 15 |
| Compton                   | 0.00%     | 0  |
| Curran                    | 0.00%     | 0  |
| Downtown                  | 0.00%     | 0  |
| Ed Center/District Office | 0.00%     | 0  |
| Eissler                   | 0.00%     | 0  |
| Emerson                   | 0.00%     | 0  |
| Evergreen                 | 0.00%     | 0  |
| Fletcher                  | 0.00%     | 0  |
| Frank West                | 0.00%     | 0  |
| Franklin                  | 0.00%     | 0  |
| Fremont                   | 0.00%     | 0  |
| Garza                     | 0.00%     | 0  |
| Harding                   | 0.00%     | 0  |
| Harris                    | 0.00%     | 0  |
| Horace Mann               | 0.00%     | 0  |
| Hort                      | 0.00%     | 0  |
| Jefferson                 | 0.00%     | 0  |
| Lincoln Jr. High          | 0.00%     | 0  |
| Longfellow                | 0.00%     | 0  |
| McKinley                  | 0.00%     | 0  |
| MLK                       | 0.00%     | 0  |
| Mt.Vernon                 | 0.00%     | 0  |
| Munsey                    | 0.00%     | 0  |
| Nichols                   | 0.00%     | 0  |
| Noble                     | 0.00%     | 0  |
| Owens Elementary          | 0.00%     | 0  |
| Pauly                     | 0.00%     | 0  |