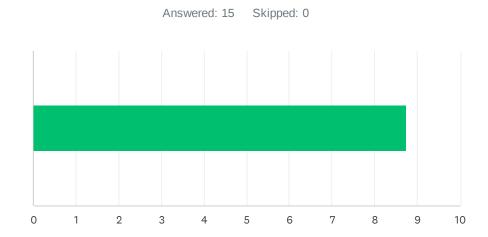

### Q2 Site administration is sensitive to the needs of students, staff, and the community.

| ANSWER C    | CHOICES    | AVERAGE NUMBER |   | TOTAL NUMBER |     | RESPONSES |    |
|-------------|------------|----------------|---|--------------|-----|-----------|----|
|             |            |                | 9 |              | 128 |           | 15 |
| Total Respo | ndents: 15 |                |   |              |     |           |    |
|             |            |                |   |              |     |           |    |
| #           |            |                |   |              |     | DATE      |    |
| 1           | 10         |                |   |              |     |           |    |
| 2           | 7          |                |   |              |     |           |    |
| 3           | 8          |                |   |              |     |           |    |
| 4           | 10         |                |   |              |     |           |    |
| 5           | 9          |                |   |              |     |           |    |
| 6           | 7          |                |   |              |     |           |    |
| 7           | 9          |                |   |              |     |           |    |
| 8           | 8          |                |   |              |     |           |    |
| 9           | 10         |                |   |              |     |           |    |
| 10          | 10         |                |   |              |     |           |    |
| 11          | 10         |                |   |              |     |           |    |
| 12          | 5          |                |   |              |     |           |    |
| 13          | 7          |                |   |              |     |           |    |
| 14          | 8          |                |   |              |     |           |    |
| 15          | 10         |                |   |              |     |           |    |