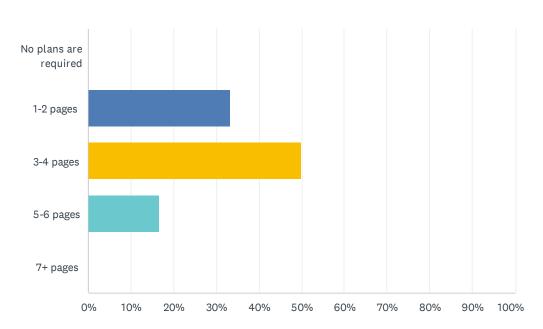

## Q20 Teachers are required to submit complete, but not excessively lengthy lesson plans.

Answered: 12 Skipped: 3

| ANSWER CHOICES        | RESPONSES |    |
|-----------------------|-----------|----|
| No plans are required | 0.00%     | 0  |
| 1-2 pages             | 33.33%    | 4  |
| 3-4 pages             | 50.00%    | 6  |
| 5-6 pages             | 16.67%    | 2  |
| 7+ pages              | 0.00%     | 0  |
| TOTAL                 |           | 12 |