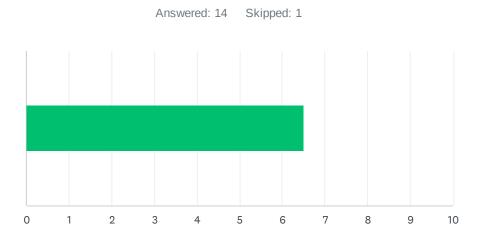

### Q17 Meetings, 504s, and/or IEPs scheduled outside of contractually guaranteed planning/preparation time?

| ANSWER    | CHOICES      | AVERAGE NUMBER |   | TOTAL NUMBER |    | RESPONSES |    |
|-----------|--------------|----------------|---|--------------|----|-----------|----|
|           |              |                | 7 |              | 91 |           | 14 |
| Total Res | pondents: 14 |                |   |              |    |           |    |
|           |              |                |   |              |    |           |    |
| #         |              |                |   |              |    | DATE      |    |
| 1         | 9            |                |   |              |    |           |    |
| 2         | 9            |                |   |              |    |           |    |
| 3         | 10           |                |   |              |    |           |    |
| 4         | 7            |                |   |              |    |           |    |
| 5         | 5            |                |   |              |    |           |    |
| 6         | 5            |                |   |              |    |           |    |
| 7         | 7            |                |   |              |    |           |    |
| 8         | 8            |                |   |              |    |           |    |
| 9         | 1            |                |   |              |    |           |    |
| 10        | 10           |                |   |              |    |           |    |
| 11        | 3            |                |   |              |    |           |    |
| 12        | 7            |                |   |              |    |           |    |
| 13        | 5            |                |   |              |    |           |    |
| 14        | 5            |                |   |              |    |           |    |
|           |              |                |   |              |    |           |    |