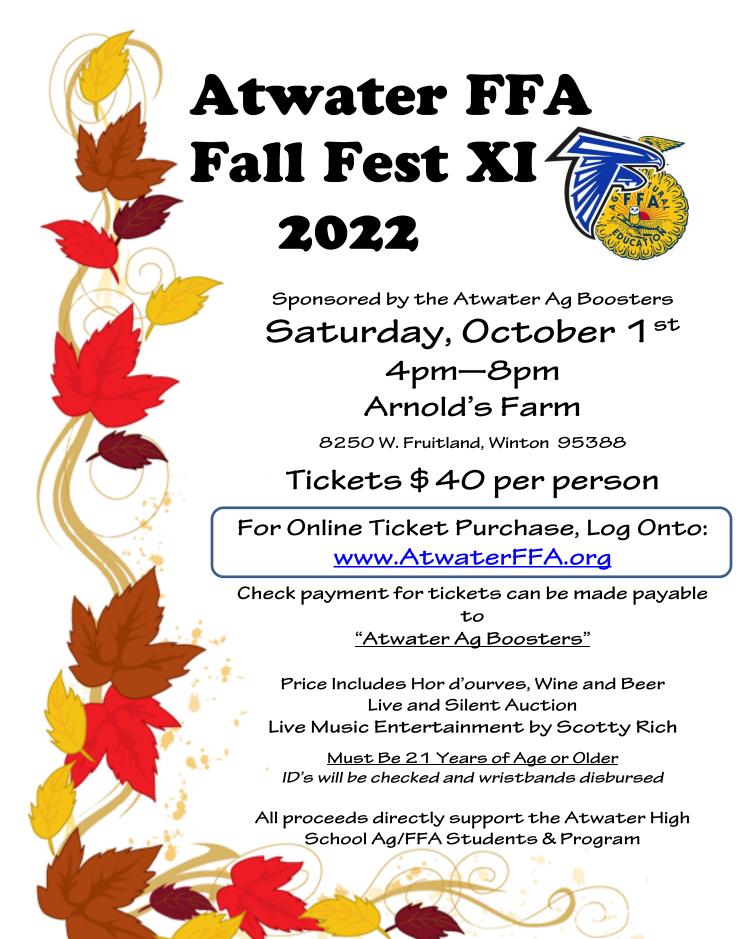

## 2022 Atwater FFA "Fall Fest XI" Fundraiser

## Federal Tax ID # is 77-0572114

Dear Atwater High School Agriculture / FFA Supporter,

August/September 2022

"FALL FEST" IS BACK! The Atwater High School FFA (Agriculture program) is currently selling tickets to the annual Atwater FFA Fall Fest (XI). The event is Saturday, October 1, 2022 at Arnold's Barn from 4pm-6pm. Outdoor seating will be available. The event is for adults 21 years of age or older only. Live music will be played by Scotty Rich with a live/silent auction, hor d'ourvres, wine, beer, and non-alcoholic drinks. The event will support the This year's event directly supports the Atwater High School FFA / Agriculture Department's Ag Mechanics, Agriscience, Animal Science, Ornamental Horticulture pathways and various FFA student leadership events/activities.