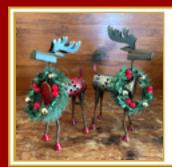

\$134.00

Item#

Order Nam

Red and Gold Reindeer Gift Set

\* Set of two decorative metal reindeer brushed in gold with a metallic finish and festive cutout, this exclusive reindeer set is complimented by two faux wreath adornments. A classic style for any decorator. Approximately 9" tall

\$45.00

Organization Name:

Contact Name:

Phone:

Email: