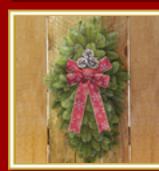

## DIRECT DELIVERY GIFT PROGRAM

Perfect gifts with a personalized holiday message, will arrive directly to recipient fresh within the first two weeks after Thanksgiving.

Item # Order Name
W3M 28" Mixed Evergreen Gift Wreath

- Our largest, most dramatic mixed evergreen wreath with noble fir, incense cedar, berried juniper and faux holly berries
- \* Pre-tied red and gold snowflake bow
- \* Guaranteed fresh delivery within the first two weeks after Thanksgiving
- \* Personalized Gift Message

\$72.00

Item # Order Name
C5M Gift Centerpiece

- \* Cedar, noble fir, pine and berried juniper
- \* Arranged in an oasis block and bowl
- \* Faux white snow berries and red holly berries
- \* Approximately 12 inches in diameter
- \* Includes 10 inch tapered LED candle
- \* Personalized gift message
- \* Delivered within 2 weeks after Thanksgiving