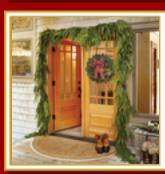

\$85.00

Item #

Order Name

Holiday Gift Door Swag

\* This fragrant Noble fir door swag is made entirely of Noble fir, an evergreen exclusive to the Pacific Northwest, this door swag is complemented by snowy white pine cones and a checkered tree bow (bow style may vary).

\$71.00

Item#

Order Name

22" Mixed Evergreen Gift Wreath

- \* Noble fir, incense cedar, berried juniper and faux holly berries
- Deluxe, red and gold snowflake bow
- \* Poly bag wrapped to retain moisture
- \* Guaranteed fresh delivery within the first two weeks after Thanksgiving
- \* Personalized gift message