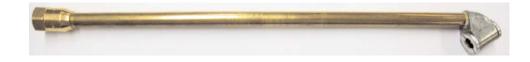

No more frustration with air chucks too short to reach inner dual wheel tire valves.

S-690-12

Dual-Head air chuck, 12 1/4" overall length Maximum pressure: 150 PSI, 1/4" Female NPT

S-693-12

Dual-Head Straight foot air chuck, 12 3/4" overall length Maximum pressure: 150 PSI, 1/4" Female NPT

The Air Chucks on the S-690-12 & S-693-12 are "closed" or "sealing" type chucks and are not for use on Milton Inflator Gages

Form Number 9X058A