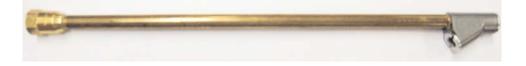

No more frustration with air chucks too short to reach inner dual wheel tire valves.

S-690-12

Dual-Head air chuck, 12 1/4" overall length Maximum pressure: 150 PSI, 1/4" Female NPT

S-693-12

Dual-Head Straight foot air chuck, 12 3/4" overall length Maximum pressure: 150 PSI, 1/4" Female NPT

The Air Chucks on the S-690-12 & S-693-12 are "closed" or "sealing" type chucks and are not for use on Milton Inflator Gages

Form Number 9X058A