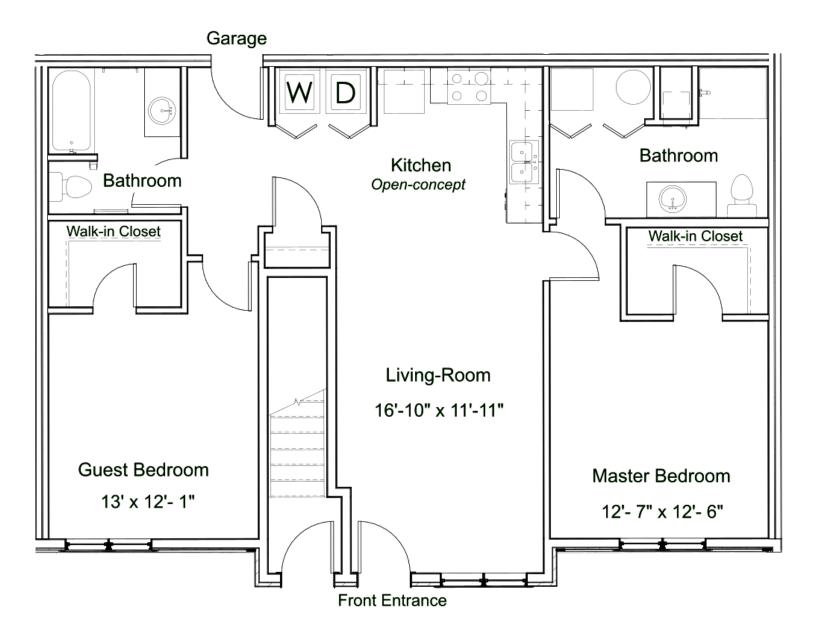

### Two Bedroom / Two Bathroom with Attached Garage

1,220 Square Feet \$1,610

Unit No.: A&B 103, 104 B4 Floor Plan