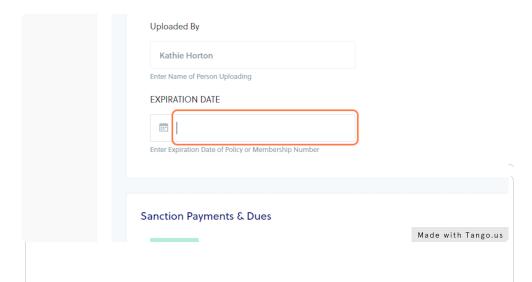

p Right of the Page



## In the drop down - Click on MEMBERSHIP

National Softball Association for FASTPITCH -OR- Baseball Players Association for BPA



## STEP 5

## Click on VIEW PROFILE where the TEAM MEMBERSHIP is Under



#### STEP 6

# FInd the Team you want to Upload - Click on VIEW ROSTER



# Click on TEAM SANCTION TAB - then SCROLL DOWN to the TEAM INSURANCE INFORMATION Section.



## STEP 8

## Enter your Team's Membership Number or Name.



## STEP 9

## Click on BROWSE find the file for your Team Insurance Certificate & UPLOAD.



## Click inside the box for DATE UPLOADED



## **STEP 11**

## Calendar will come up with current date for you to select.



## **STEP 12**

# Click inside the box for UPLOADED By & Enter YOUR NAME.



## Click inside the box for EXPIRATION DATE



## **STEP 14**

## Click on Arrow to Move backward & switch to the previous month.

Policy Expires 8-1-23 You can use the back arrow to go back to AUGUST, then change the YEAR to 2023 and select the day it expires.



## **STEP 15**

## Change the year - Click on 2022 and Change to 2023



# **Select the DAY the Policy Expires**



## **STEP 17**

Click on SAVE - Bottom right of the page.



## **STEP 18**

Congratulations! Your insurance certificate is Uploaded.

## **STEP 19** Also Available - To View Events Entered - See Next Page

## Also Available - To View Events Entered - Click on EVENTS TAB



## **STEP 20**

## Will show Events your team has entered - If you still owe for Entry Fee & more