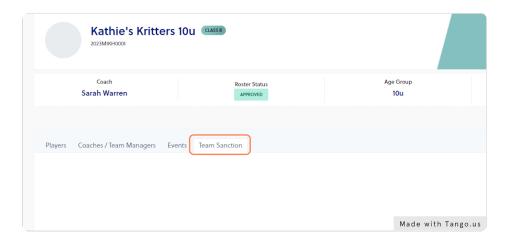

# Click on TEAM SANCTION TAB - then SCROLL DOWN to the TEAM INSURANCE INFORMATION Section.