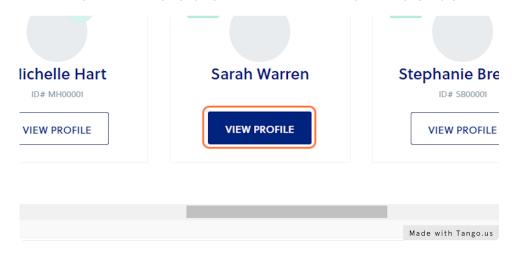

W ROSTER (Directors will use VIEW)
- 3. Click on the SANCTION TAB and scroll down
- 4. Upload the Insurance Certificate & Fill in other information.

NOTE: Westpoint uploads the certificates purchased as NSA/Westpoint or BPA/Westpoint policies.

## For Teams or Directors that need a little more help. **STEP by STEP instructions**:

#### STEP 1

Go to PlayNSA.com or PlayBPA.com and LOGIN to your Account

#### STEP 2

For PlayNSA: Click on LOGIN - NEW for 2023 for Fastpitch For PlayBPA (Baseball) - Select LOGIN



# STEP 3 After Logging In, Click on YOUR NAME on the Top Right of the Page



## In the drop down - Click on MEMBERSHIP

National Softball Association for FASTPITCH -OR- Baseball Players Association for BPA



## STEP 5

## Click on VIEW PROFILE where the TEAM MEMBERSHIP is Under



#### STEP 6

# FInd the Team you want to Upload - Click on VIEW ROSTER



# Click on TEAM SANCTION TAB - then SCROLL DOWN to the TEAM INSURANCE INFORMATION Section.



## STEP 8

## Enter your Team's Membership Number or Name.



## STEP 9

## Click on BROWSE find the file for your Team Insurance Certificate & UPLOAD.



## Click inside the box for DATE UPLOADED



## **STEP 11**

## Calendar will come up with current date for you to select.



## **STEP 12**

# Click inside the box for UPLOADED By & Enter YOUR NAME.



## Click inside the box for EXPIRATION DATE



## **STEP 14**

## Click on Arrow to Move backward & switch to the previous month.

Policy Expires 8-1-23 You can use the back arrow to go back to AUGUST, then change the YEAR to 2023 and select the day it expires.



## **ST