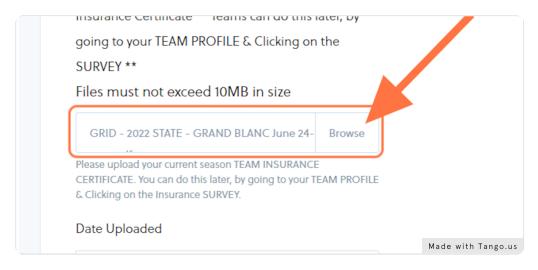

## Click on BROWSE find the file for your Team Insurance Certificate & UPLOAD.

## Click inside the box for DATE UPLOADED