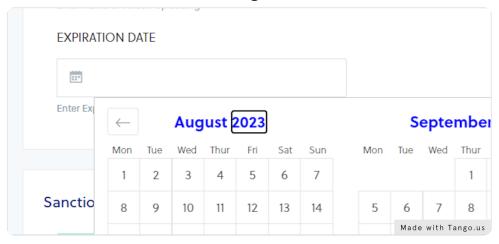

W ROSTER



# Click on TEAM SANCTION TAB - then SCROLL DOWN to the TEAM INSURANCE INFORMATION Section.



## STEP 8

## Enter your Team's Membership Number or Name.



## STEP 9

## Click on BROWSE find the file for your Team Insurance Certificate & UPLOAD.



## Click inside the box for DATE UPLOADED



## **STEP 11**

## Calendar will come up with current date for you to select.



## **STEP 12**

# Click inside the box for UPLOADED By & Enter YOUR NAME.



## Click inside the box for EXPIRATION DATE



## **STEP 14**

## Click on Arrow to Move backward & switch to the previous month.

Policy Expires 8-1-23 You can use the back arrow to go back to AUGUST, then change the YEAR to 2023 and select the day it expires.



## **STEP 15**

## Change the year - Click on 2022 and Change to 2023



# **Select the DAY the Policy Expires**



## **STEP 17**

Click on SAVE - Bottom right of the page.



## **STEP 18**

Congratulations! Your insurance certificate is Uploaded.

## **STEP 19** Also Available - To View Events Entered - See Next Page

## Also Available - To View Events Entered - Click on EVENTS TAB



## **STEP 20**

## Will show Events your team has entered - If you still owe for Entry Fee & more