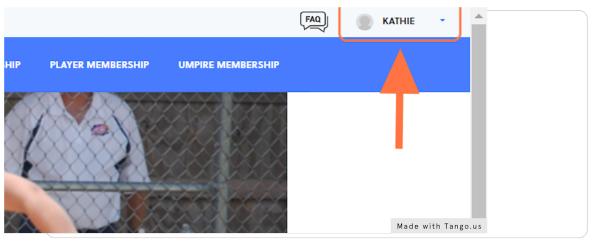

Last Updated September 19, 2022

#### How to UPLOAD a COPY of TEAM INSURANCE - SHORT INSTRUCTIONS: For Teams or Director

- 1. LOGIN (Either PlayNSA.com or PlayBPA.com)
- 2. Go to the TEAM and use the VIEW ROSTER (Directors will use VIEW)
- 3. Click on the SANCTION TAB and scroll down
- 4. Upload the Insurance Certificate & Fill in other information.

NOTE: Westpoint uploads the certificates purchased as NSA/Westpoint or BPA/Westpoint policies.

## For Teams or Directors that need a little more help. **STEP by STEP instructions**:

#### STEP 1

Go to PlayNSA.com or PlayBPA.com and LOGIN to your Account

#### STEP 2

For PlayNSA: Click on LOGIN - NEW for 2023 for Fastpitch For PlayBPA (Baseball) - Select LOGIN



# STEP 3 After Logging In, Click on YOUR NAME on the Top Right of the Page



## In the drop down - Click on MEMBERSHIP

National Softball Association for FASTPITCH -OR- Baseball Players Association for BPA



## STEP 5

## Click on VIEW PROFILE where the TEAM MEMBERSHIP is Under



#### STEP 6

# FInd the Team you want to Upload - Click on VIEW ROSTER



# Click on TEAM SANCTION TAB - then SCROLL DOWN to the TEAM INSURANCE INFORMATION Section.



## STEP 8

## Enter your Team's Membership Number or Name.



## STEP 9

## Click on BROWSE find the file for your Team Insurance Certificate & UPLOAD.



## Click inside the box for DATE UPLOADED



## **STEP 11**

## Calendar will come up with current date for you to select.



## **STEP 12**

# Click inside the box for UPLOADED By & Enter YOUR NAME.



## Click inside the box for EXPIRATION DATE



## **STEP 14**

##