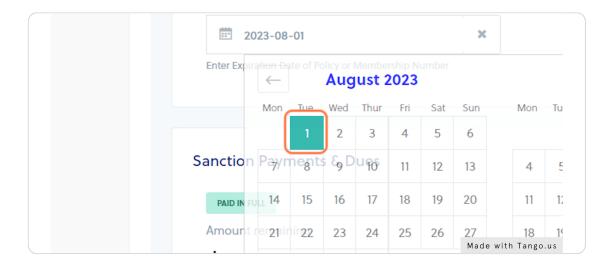

# **Select the DAY the Policy Expires**

## Click on Arrow to Move backward & switch to the previous month.

Policy Expires 8-1-23 You can use the back arrow to go back to AUGUST, then change the YEAR to 2023 and select the day it expires.