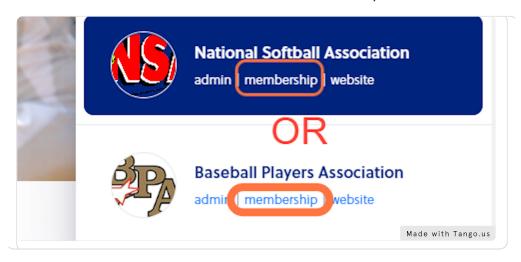

## In the drop down - Click on MEMBERSHIP

National Softball Association for FASTPITCH -OR- Baseball Players Association for BPA