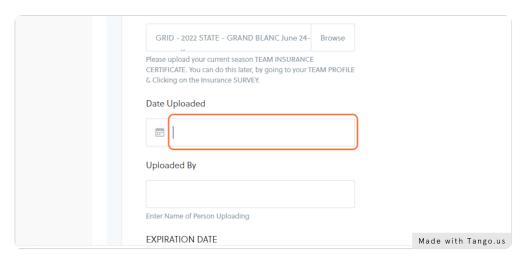

## Click inside the box for DATE UPLOADED

## **STEP 11**

## Calendar will come up with current date for you to select.