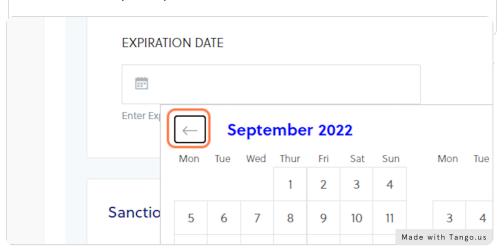

## **STEP 14**

## Click on Arrow to Move backward & switch to the previous month.

Policy Expires 8-1-23 You can use the back arrow to go back to AUGUST, then change the YEAR to 2023 and select the day it expires.