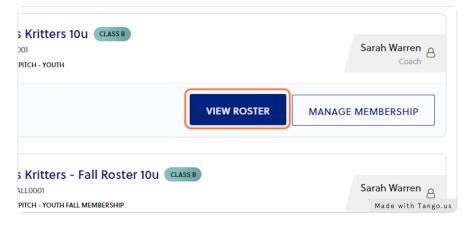

ll down
- 4. Upload the Insurance Certificate & Fill in other information.

NOTE: Westpoint uploads the certificates purchased as NSA/Westpoint or BPA/Westpoint policies.

## For Teams or Directors that need a little more help. **STEP by STEP instructions**:

#### STEP 1

Go to PlayNSA.com or PlayBPA.com and LOGIN to your Account

#### STEP 2

For PlayNSA: Click on LOGIN - NEW for 2023 for Fastpitch For PlayBPA (Baseball) - Select LOGIN



# STEP 3 After Logging In, Click on YOUR NAME on the Top Right of the Page



## In the drop down - Click on MEMBERSHIP

National Softball Association for FASTPITCH -OR- Baseball Players Association for BPA



## STEP 5

## Click on VIEW PROFILE where the TEAM MEMBERSHIP is Under



#### STEP 6

# FInd the Team you want to Upload - Click on VIEW ROSTER



# Click on TEAM SANCTION TAB - then SCROLL DOWN to the TEAM INSURANCE INFORMATION Section.



## STEP 8

## Enter your Team's Membership Number or Name.



## STEP 9

## Click on BROWSE find the file for your Team Insurance Certificate & UPLOAD.



## Click inside the box for DATE UPLOADED



## **STEP 11**

## Calendar will come up with current date for you to select.



## **STEP 12**

# Click inside the box for UPLOADED By & Enter YOUR NAME.



## Click inside the box for EXPIRATION DATE



## **STEP 14**

## Click on Arrow to Move backward & switch to the previous month.

Policy Expires 8-1-23 You can use the back arrow to go back to AUGUST, then change the YEAR to 2023 and select the day it expires.



## **STEP 15**

## Change the year - Click on 2022 and Change to 2023



# **Sele