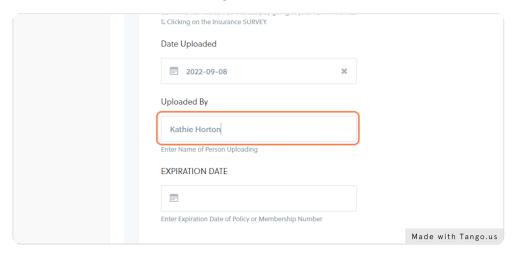

# Click inside the box for UPLOADED By & Enter YOUR NAME.

## Click inside the box for EXPIRATION DATE