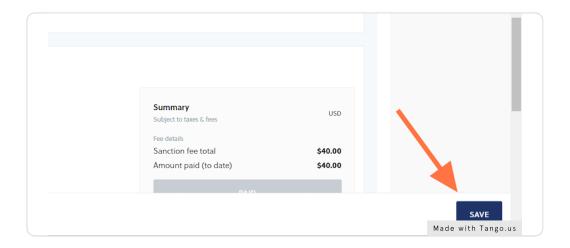

## STEP 8

## Enter your Team's Membership Number or Name.



## STEP 9

## Click on BROWSE find the file for your Team Insurance Certificate & UPLOAD.



## Click inside the box for DATE UPLOADED



## **STEP 11**

## Calendar will come up with current date for you to select.



## **STEP 12**

# Click inside the box for UPLOADED By & Enter YOUR NAME.



## Click inside the box for EXPIRATION DATE



## **STEP 14**

## Click on Arrow to Move backward & switch to the previous month.

Policy Expires 8-1-23 You can use the back arrow to go back to AUGUST, then change the YEAR to 2023 and select the day it expires.



## **STEP 15**

## Change the year - Click on 2022 and Change to 2023



# **Select the DAY the Policy Expires**



## **STEP 17**

Click on SAVE - Bottom right of the page.



## **STEP 18**

Congratulations! Your insurance certificate is Uploaded.

## **STEP 19** Also Available - To View Events Entered - See Next Page

## Also Available - To View Events Entered - Click on EVENTS TAB



## **STEP 20**

## Will show Events your team has entered - If you still owe for Entry Fee & more