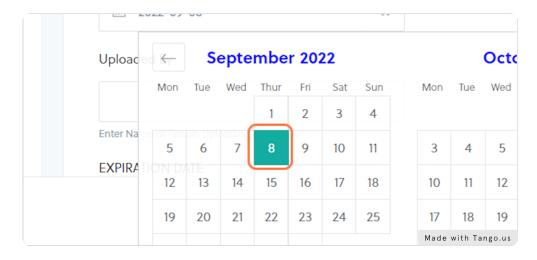

NEW for 2023 for Fastpitch For PlayBPA (Baseball) - Select LOGIN



# STEP 3 After Logging In, Click on YOUR NAME on the Top Right of the Page



## In the drop down - Click on MEMBERSHIP

National Softball Association for FASTPITCH -OR- Baseball Players Association for BPA



## STEP 5

## Click on VIEW PROFILE where the TEAM MEMBERSHIP is Under



#### STEP 6

# FInd the Team you want to Upload - Click on VIEW ROSTER



# Click on TEAM SANCTION TAB - then SCROLL DOWN to the TEAM INSURANCE INFORMATION Section.



## STEP 8

## Enter your Team's Membership Number or Name.



## STEP 9

## Click on BROWSE find the file for your Team Insurance Certificate & UPLOAD.



## Click inside the box for DATE UPLOADED



## **STEP 11**

## Calendar will come up with current date for you to select.



## **STEP 12**

# Click inside the box for UPLOADED By & Enter YOUR NAME.



## Click inside the box for EXPIRATION DATE



## **STEP 14**

## Click on Arrow to Move backward & switch to the previous month.

Policy Expires 8-1-23 You can use the back arrow to go back to AUGUST, then change the YEAR to 2023 and select the day it expires.



## **STEP 15**

## Change the year - Click on 2022 and Change to 2023



# **Select the DAY the Policy Expires**



## **STEP 17**

Click on SAVE - Bottom right of the page.



## **STEP 18**

Congratulations! Your insurance certificate is Uploaded.

## **STEP 19** Also Available - To View Events Entered - See Next Page

## Also Available - To View Events Entered - Click on EVENTS TAB



## **STEP 20**

## Will show Events your team has entered - If yo