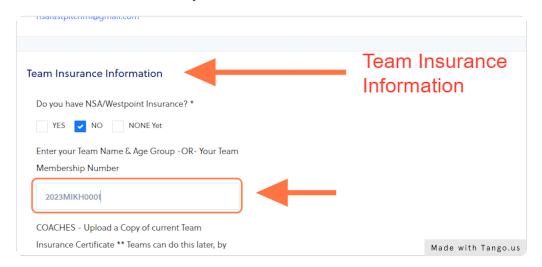

# Click on TEAM SANCTION TAB - then SCROLL DOWN to the TEAM INSURANCE INFORMATION Section.

## Enter your Team's Membership Number or Name.