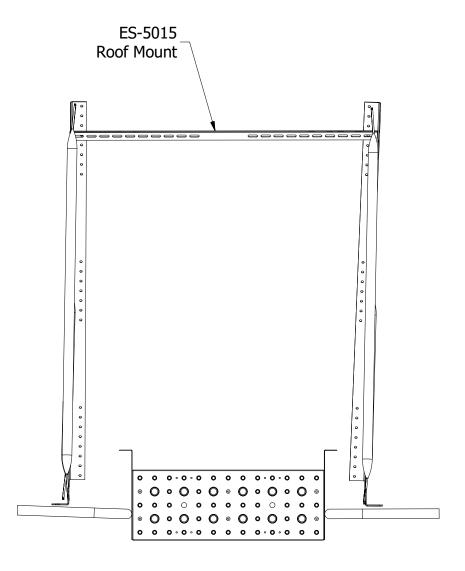

- A. Position the ES-5015 brace on the roof ribs such that it will not interfere with the Manhole Guardrail assembly and an opened or closed manhole hatch.
- B. Secure to the roof using two (2) 3/8" bolts and two (2) 3/8" Lock Nuts.
- C. Attach the two siderail assemblies built in the previous step to the ES-5015 roof mount. Secure in place using two (2) 5/16" Flange Bolts and two (2) 5/16" Lock Nuts.