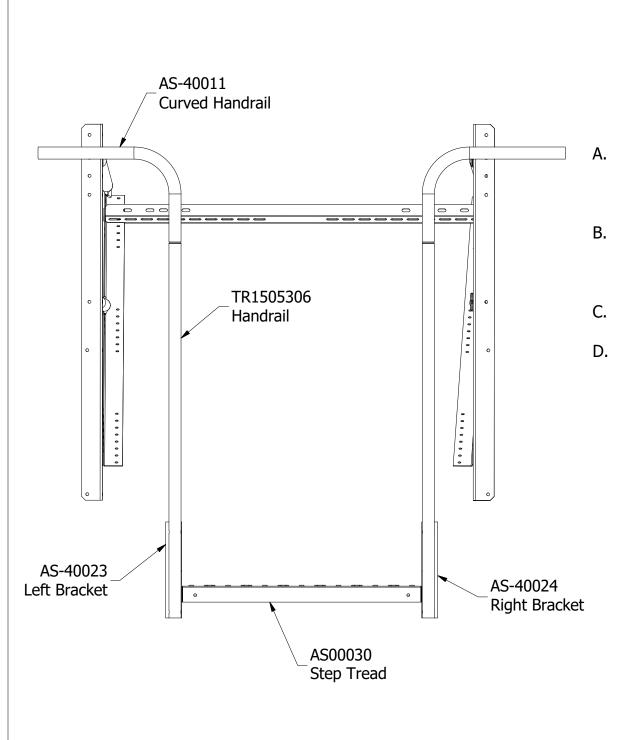

- A. Attach the two AS-40018 posts to the matching posts on the inside of the AWT8644 platform, using four (4) 5/16" Flange Bolts and four (4) 5/16" Lock Nuts.
- B. Assemble the AS-40023 bracket, AS00030 Step Tread, and AS-40024 bracket together, using four (4) 5/16" Flange Bolts and four (4) 5/16" Lock Nuts.
- C. Secure the booster step assembly to the bin wall using four (4) Bin Bolts and four (4) Lock Nuts.
- D. Secure handrails TR150536 and AS-40011 to the assembly using four (4) HRC1500 handrail clamps and four (4) 5/16" Flange Bolts and four (4) 5/16" Lock Nuts.