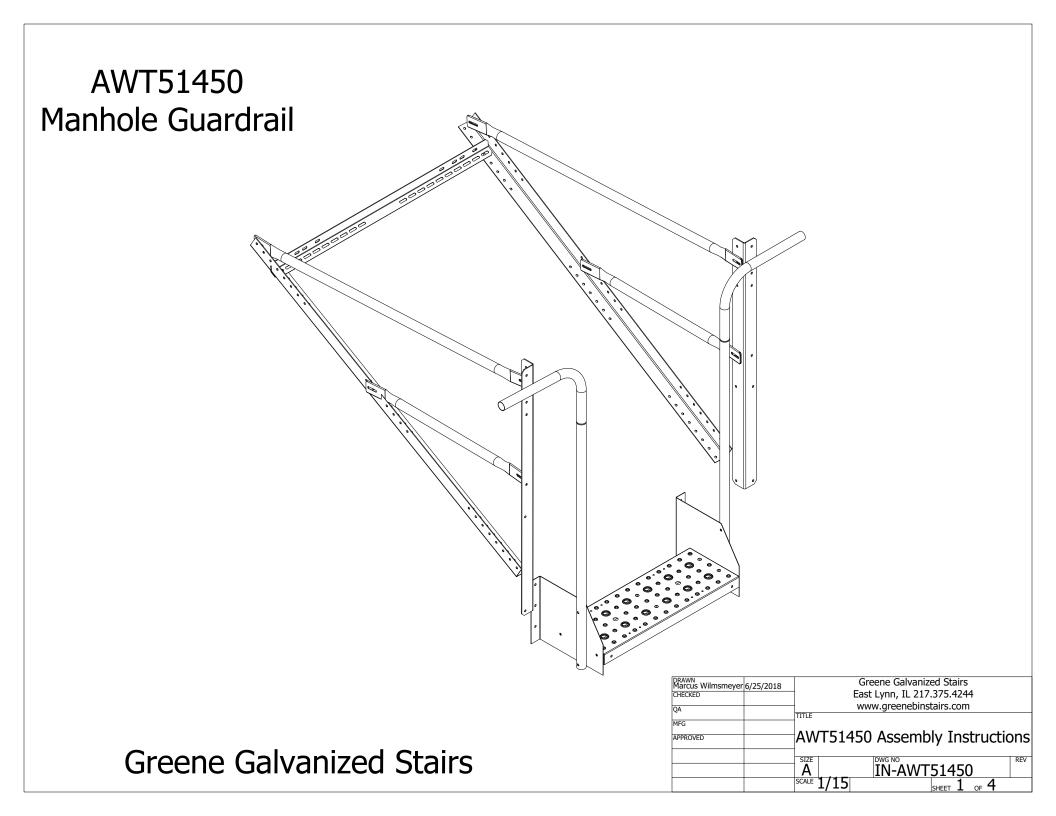

| DRAWN<br>Marcus Wilmsmeyer 6/25/2018 | Greene Galvanized Stairs       |  |  |  |  |
|--------------------------------------|--------------------------------|--|--|--|--|
| CHECKED                              | East Lynn, IL 217.375.4244     |  |  |  |  |
| OA                                   | www.greenebinstairs.com        |  |  |  |  |
| MEG                                  | TITLE                          |  |  |  |  |
| MFG                                  | ANATE 4 450 A LL T L L'        |  |  |  |  |
| APPROVED                             | AWT51450 Assembly Instructions |  |  |  |  |
|                                      | -                              |  |  |  |  |
|                                      | SIZE DWG NO REV                |  |  |  |  |
|                                      | A IN-AWT51450                  |  |  |  |  |
|                                      | SCALE 1/12 SHEET 2 OF 4        |  |  |  |  |