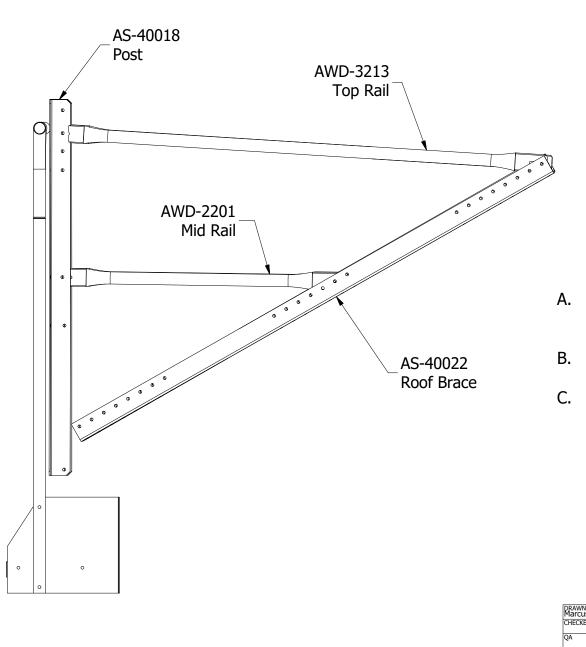

- A. Assemble the AS-40018 post, AWD-3213 top rail, AWD-2201 mid rail, and AS-40022 roof brace as shown.
- B. Secure all in place with five (5) 5/16" Flange Bolts and five (5) 5/16" Lock Nuts.
- C. Repeat for the opposite side.