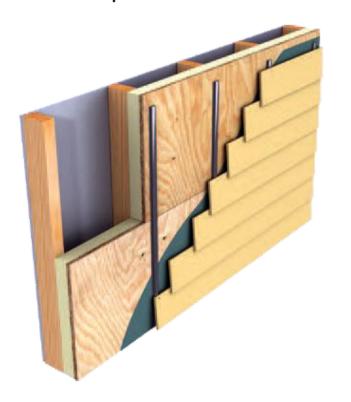

Aluminum plate and composite panels up to 5' x 12' Pre & Post-consumer recycled content / long life cycle

Natural stone panels up to 4' x 8' Quarried natural stone / super long-life cycle

Hunter Xci Wall Polyiso is the leading insulation choice due to its R-Value, energy efficiency, fire performance, availability, code compliance and compatibility within many NFPA compliant wall assemblies.