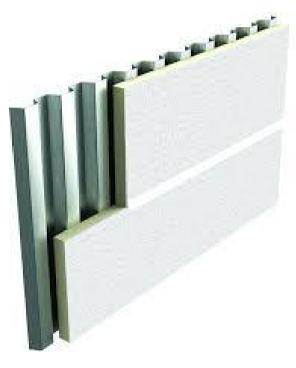

Aluminum plate and composite panels up to 5' x 12' Pre & Post-consumer recycled content / long life cycle

Natural stone panels up to 4' x 8' Quarried natural stone / super long-life cycle

Hunter Xci Wall Polyiso is the leading insulation choice due to its R-Value, energy efficiency, fire performance, availability, code compliance and compatibility within many NFPA compliant wall assemblies.

XCI Foil XCI Foil Class A

XCI CG XCI CG Class A

XCINB

XCI Ply XCI Ply Class A

XCI 286

Put the complete Hunter Xci AEGIS Wall System™ to work for you. Hunter Panels has you covered with a single-source solution of products designed to make your next project come together simply and efficiently.