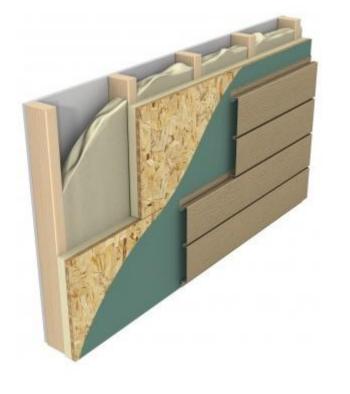

Aluminum plate and composite panels up to 5' x 12' Pre & Post-consumer recycled content / long life cycle

Natural stone panels up to 4' x 8' Quarried natural stone / super long-life cycle

Hunter Xci Wall Polyiso is the leading insulation choice due to its R-Value, energy efficiency, fire performance, availability, code compliance and compatibility within many NFPA compliant wall assemblies.