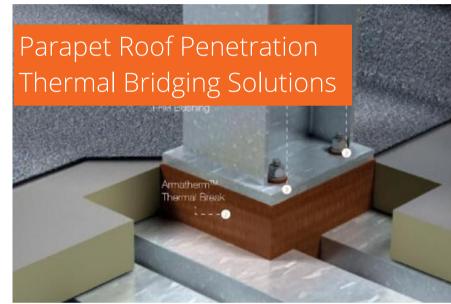

## Manufacturers Rep Company

A collaborative problem solving resource for tested, code compliant and sustainable building envelope products and assemblies in the Midwest.



















































Since 1970, Berridge has provided customers with the industry's highest quality metal roofing and siding products.



Standing Seam Systems





Alternative Systems



Exposed Fastener Panel Systems



Simulated Tile Systems



Specialty Application
Systems



Shingle Systems



SCHWAB



# ceramitex

Sintered ceramic panels up to 5' x 10' or 4' x 12'. All-natural materials / Stone look + finishes Extremely durable + lightweight



Solar panels in many different sizes 10 color options Efficient, powerful and reliable BIPV system



Aluminum plate and composite panels up to 5' x 12' Pre & Post-consumer recycled content / long life cycle



Natural stone panels up to 4' x 8' Quarried natural stone / super long-life cycle





Hunter Xci Wall Polyiso is the leading insulation choice d