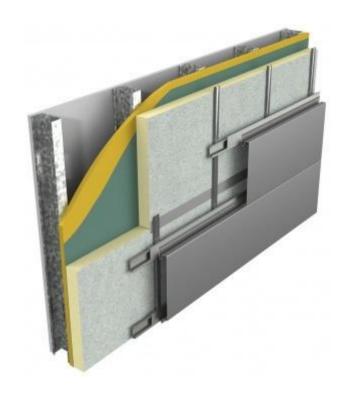

Aluminum plate and composite panels up to 5' x 12' Pre & Post-consumer recycled content / long life cycle

Natural stone panels up to 4' x 8' Quarried natural stone / super long-life cycle

Hunter Xci Wall Polyiso is the leading insulation choice due to its R-Value, energy efficiency, fire performance, availability, code compliance and compatibility within many NFPA compliant wall assemblies.

XCI Foil XCI Foil Class A

XCI CG XCI CG Class A

XCINB

XCI Ply XCI Ply Class A

XCI 286

Put the complete Hunter Xci AEGIS Wall System™ to work for you. Hunter Panels has you covered with a single-source solution of products designed to make your next project come together simply and efficiently.