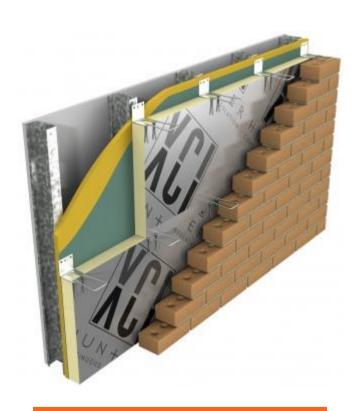

Aluminum plate and composite panels up to 5' x 12' Pre & Post-consumer recycled content / long life cycle

Natural stone panels up to 4' x 8' Quarried natural stone / super long-life cycle

Hunter Xci Wall Polyiso is the leading insulation choice due to its R-Value, energy efficiency, fire performance, availability, code compliance and compatibility within many NFPA compliant wall assemblies.

XCI Foil XCI Foil Class A

XCI CG XCI CG Class A

XCINB

XCI Ply XCI Ply Class A

XCI 286

Put the complete Hunter Xci AEGIS Wall System™ to work for you. Hunter Panels has you covered with a single-source solution of products designed to make your next project come together simply and efficiently.