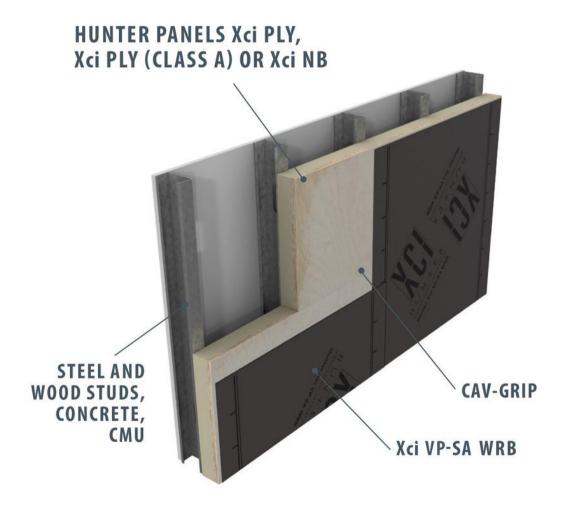

Aluminum plate and composite panels up to 5' x 12' Pre & Post-consumer recycled content / long life cycle

Natural stone panels up to 4' x 8' Quarried natural stone / super long-life cycle

Hunter Xci Wall Polyiso is the leading insulation choice due to its R-Value, energy efficiency, fire performance, availability, code compliance and compatibility within many NFPA compliant wall assemblies.

XCI Foil XCI Foil Class A

XCI CG XCI CG Class A

XCINB

XCI Ply XCI Ply Class A

XCI 286

Put the complete Hunter Xci AEGIS Wall System™ to work for you. Hunter Panels has you covered with a single-source solution of products designed to make your next project come together simply and efficiently.