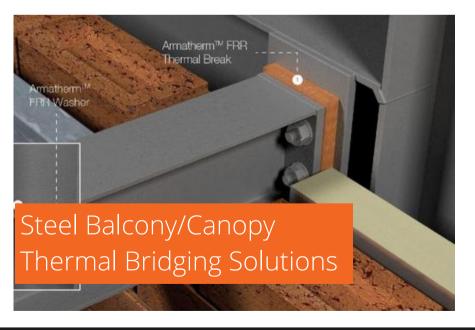

## Manufacturers Rep Company

A collaborative problem solving resource for tested, code compliant and sustainable building envelope products and assemblies in the Midwest.



















































Since 1970, Berridge has provided customers with the industry's highest quality metal roofing and siding products.



Standing Seam Systems





Alternative Systems



Exposed Fastener Panel Systems



Simulated Tile Systems



Specialty Application
Systems



Shingle Systems



SCHWAB



# ceramitex

Sintered ceramic panels up to 5' x 10' or 4' x 12'. All-natural materials / Stone look + finishes Extremely durable + lightweight



Solar panels in many different sizes 10 color options Efficient, powerful and reliable BIPV system



Aluminum plate and composite panels up to 5' x 12' Pre & Post-consumer recycled content / long life cycle



Natural stone panels up to 4' x 8' Quarried natural stone / super long-life cycle





Hunter Xci Wall Polyiso is the leading insulation choice due