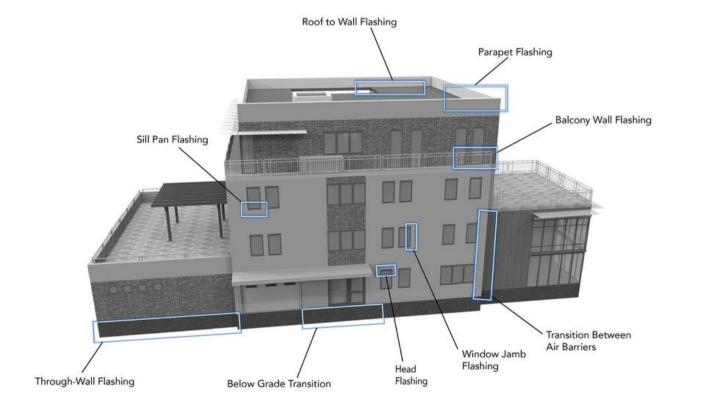

### Accessories

Pourus Prep

SS ThruWall

York Flashings is the inventor of flexible stainless steel fabric flashing, stainless steel self-adhering flashing, drainage plane flashing, non-asphaltic copper fabric flashing and the original copper fabric flashing. Specializing in through-wall flashings and transition membranes, York has been inventing and producing flashings since 1935.

Stainless Steel Flashings

Copper Flashings Asphalt Membrane Flashings

Butyl Membrane Flashings Door & Window Flashings

PVC Flashings