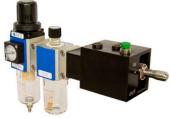

Bimba | Pneumatic Controls Group can create and supply a wide variety of custom complete systems, such as a valve and FRL set-up that was requested by a customer. The customer was assembling their own push-button block in-house and attaching an FRL before installing. To improve their margins and downtime, Bimba | PCG assembled a custom, drop-in system using Pneumadyne and MFD products, utilizing our wide range of product options and expertise to craft

## **Custom Capabilities:**

an ideal solution.

- Custom fittings
- Custom manifolds
- Custom valves
- Custom assemblies