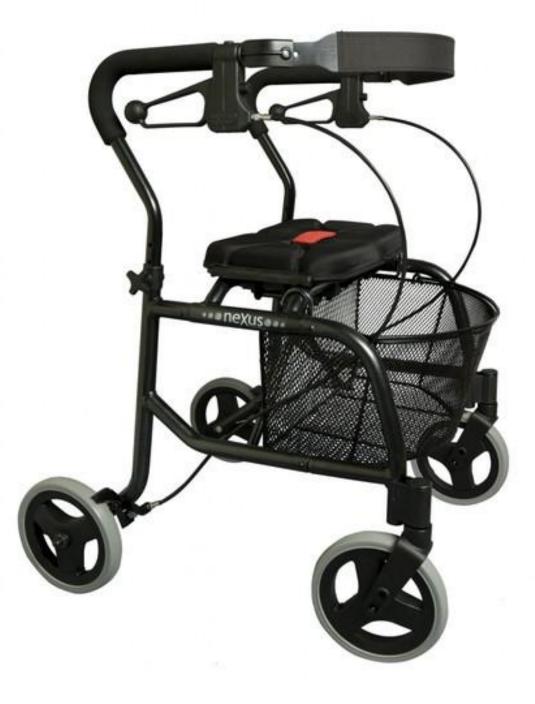

# **NEXUS 2 SERIES TYPE 3**

#### **FEATURES**

Large mesh basket Stands independently when folded Comfortable, foam hand grips