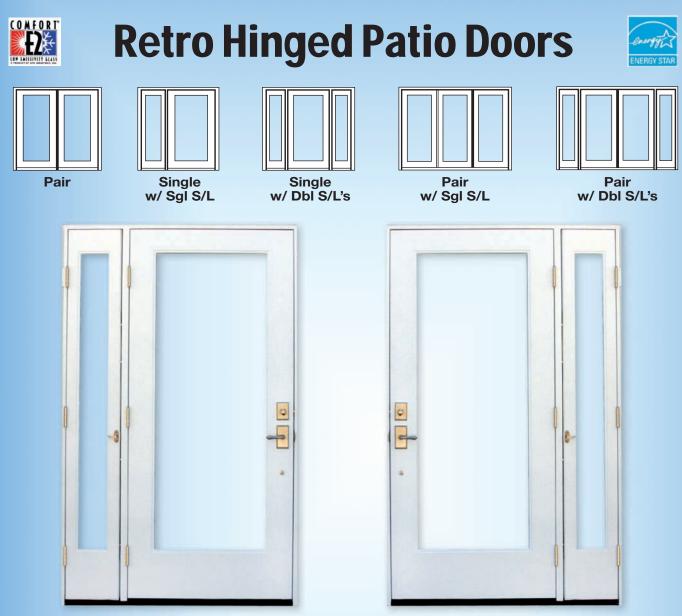

# Made to fit Retro openings from 4/8 to 10/0 wide

Single door unit with Fixed sidelights

### **Door Options**