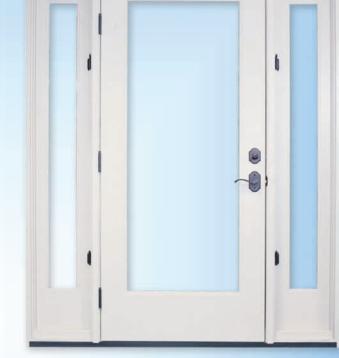

### Dual Glazed 1-Lite Low-E Available in :

Smooth-Star Fiberglass. Douglas Fir. Douglas Fir French Combination. System Available with swing-in or swing-out configuration.

All Doors And Sidelites Feature Low-E Glass

## High Performance Door Systems by 🔞 T.M. COBB

When you select T.M. COBB's made to fit, you decide what side you would prefer the sidelite to go on

Units are fully assembled; ready to install Prefinishing available on all Fiberglass units Compression weather-stripping seals tight and remains flexible Dual pane insulated glass comes with Low-E included Every unit comes with rot proof FrameSaver jambs High Dam Sill with protective cover Simple Solution Corner Pads keep the weather outside your home Sidelites are available with stainless steel multi-point hardware Pairs come with the HP Ultimate T-Astragal