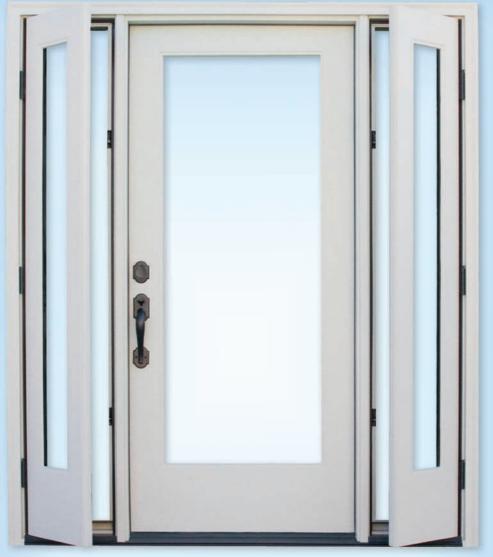

## **Operable swing-out casements to allow for ventilation**

Take advantage of an afternoon breeze without opening your door!

WhiteBrownTwo locking latches per sidelite

Hardware comes in White or Brown Casement operators for swing-out sidelites