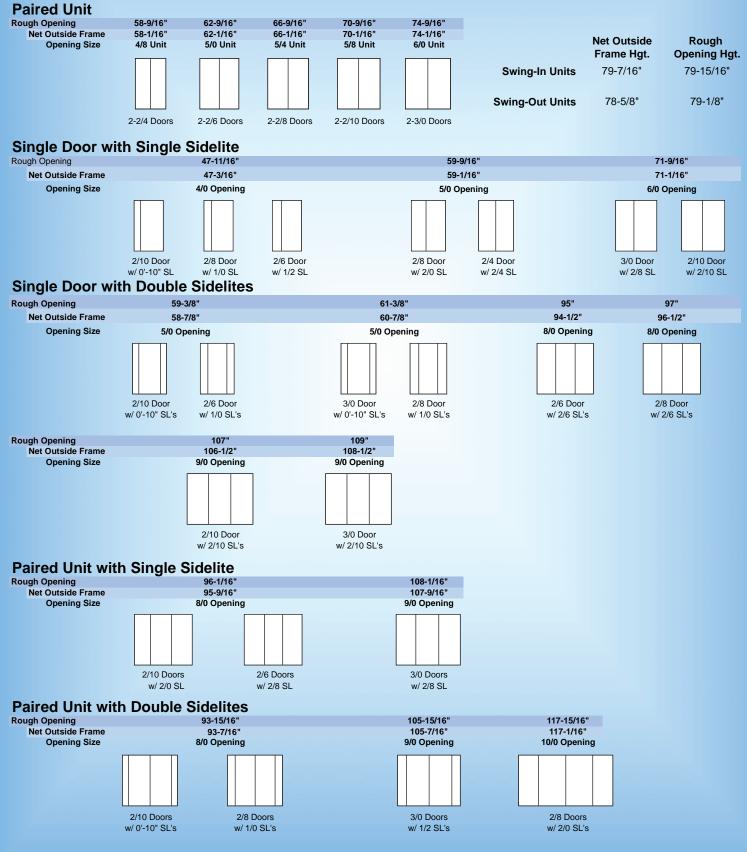

# Made to fit Retro openings from 4/8 to 10/0 wide

Single door unit with Fixed sidelights

#### CLEARVIEW RS SERIES DIMENSIONAL DATA

www.tmcobb.com