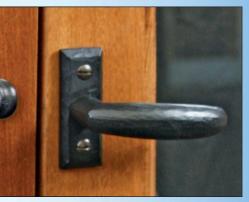

## Multi-Point Hardware\* For Swing-In Sidelites

Your Choice of Handle

Victorian

#### Medieval

0

Prairie

Georgian

\*Hardware shown here with custom hardwood option.