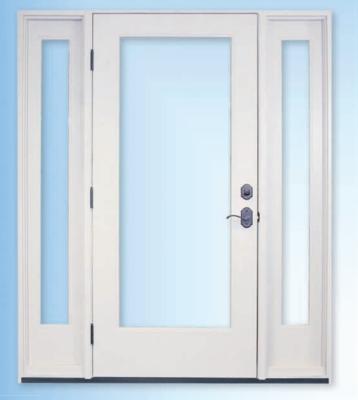

# Made to fit Retro openings from 4/8 to 10/0 wide

Single door unit with Fixed sidelights

### Dual Glazed 1-Lite Low-E Available in :

Smooth-Star Fiberglass. Douglas Fir. Douglas Fir French Combination. System Available with swing-in or swing-out configuration.

All Doors And Sidelites Feature Low-E Glass