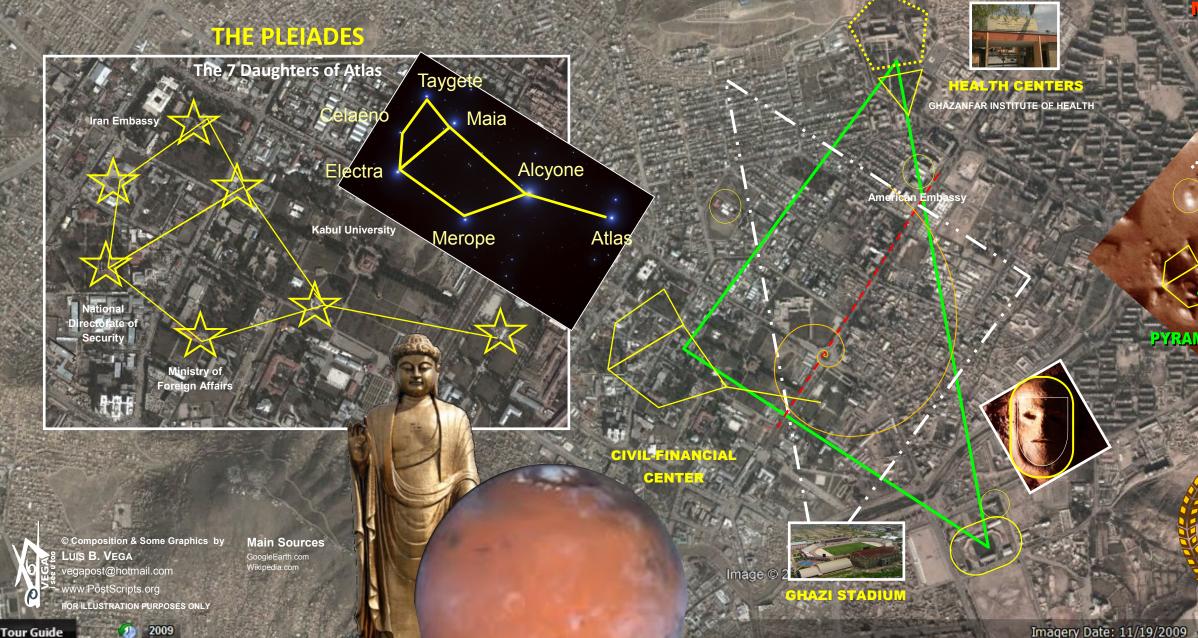

## MARTIAN LEY LINES OF KABUU

The purpose of this study is to present the evidence that the geometric ley-lines of the following city layout is set to the *Cydonia, Mars* ley-lines. Pertaining to the *Cydonia, Mars* anomalies, there are 3 main pyramid structures that comprise the *Martian Motif*. There is the famous *Face of Mars*, the giant *Pentagon Fortress* and the *Pleiadian Pyramid City*. These 3 structures triangulate each other and would make up the core of a large metropolitan city on Earth. What is astonishing is that such a *Martian Motif* is seen implemented in the architecture of almost all the ancient civilizations on Earth. This started, at least based on the archeological record after the *Flood of Noah* with Babylon and Sumer. How the *Martian Motif* is tied to the ley-lines of ancient cities, temples and structures is that perhaps the lost knowledge and connection of the Martian civilization was conveyed to the few and selected 'priestly' class on Earth that constitutes the Secret Societies, etc. This special class of humans are perhaps tasked at keeping the legacy, lifeline and bloodline operational. Even now in the modern era, the same *Cydonia, Mars* motif is incorporated into the major capitals.

## MARTIAN MOTIF OF THE PLEIADIAN PATTERNS

VIARTIAN PATTERN 40°44'33.60N 09°27'40.29W CYDONIA, MARS

D CITY

D&M PYRAMID

## FACE OF ALA-LU

**Google** Earth

Imagery Date: 11/19/2009 34°31'56.79" N 69°12'31.10" E elev 0 ft eye alt 23361 ft