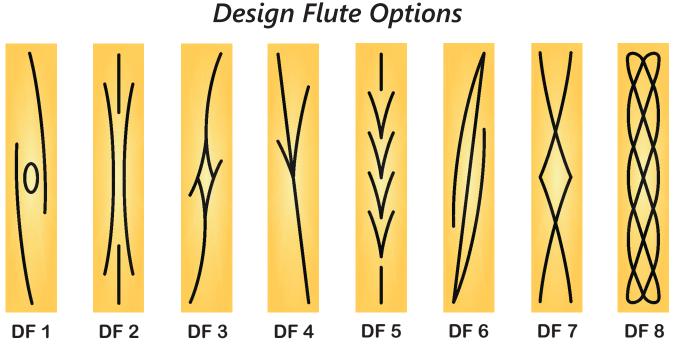

## P-SERIES NEWEL POSTS Noble Design Flutes

Our unique **Design Flutes** are a trending alternative to traditional fluting. Offered in 8 different styles, they can be applied to any of the Noble posts listed below. Simply specify the Design Flute option along with the post Part-ID when ordering.