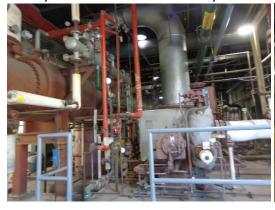

## TURBINE:

Dresser-Rand frame S-6, 2500 kw single valve multi stage condensing steam turbine, 6000 rpm, inlet steam 200 to 300 psig, 500 to 600 deg f, exhaust 2"hga, CW rotation looking from governor end, 1 curtis 6 rateau stages, woodward 505 governor. 6" class 600 inlet size, 30" class 125 up exhaust. Hand valve for part load operation. Lube oil system, gland steam condenser.

Steam turbine, gear reducer, generator, trip and throttle valve, lube oil system mounted on common skid

Condenser, air ejector, condensate extraction pumps with motor

Generator terminal box with surge protection system, ct's, pt's