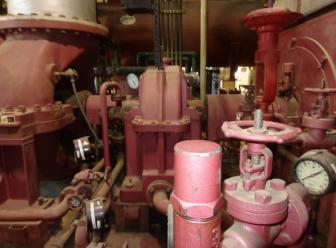

## TURBINE:

Dresser-Rand frame S-6, 2500 kw single valve multi stage condensing steam turbine, 6000 rpm, inlet steam 200 to 300 psig, 500 to 600 deg f, exhaust 2"hga, CW rotation looking from governor end, 1 curtis 6 rateau stages, woodward 505 governor. 6" class 600 inlet size, 30" class 125 up exhaust. Hand valve for part load operation. Lube oil system, gland steam condenser.

Steam turbine, gear reducer, generator, trip and throttle valve, lube oil system mounted on common skid

Condenser, air ejector, condensate extraction pumps with motor

Generator terminal box with surge protection system, ct's, pt's