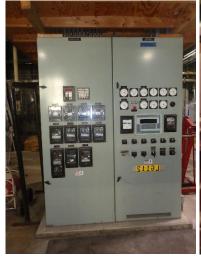

Woodward 505 governor turbine control panel, generator breaker and generator relays Local turbine gauge board.

Neutral ground resister

Manuals and drawings

History unit built 1995 and ran only 8900 hours