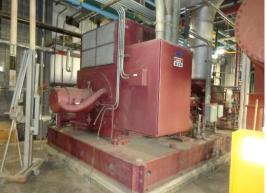

## TURBINE:

Dresser-Rand frame S-6, 2500 kw single valve multi stage condensing steam turbine, 6000 rpm, inlet steam 200 to 300 psig, 500 to 600 deg f, exhaust 2"hga, CW rotation looking from governor end, 1 curtis 6 rateau stages, woodward 505 governor. 6" class 600 inlet size, 30" class 125 up exhaust. Hand valve for part load operation. Lube oil system, gland steam condenser.

## **GENERATOR:**

Ideal 2941 kva, 2500 kw, 4160 v, 3 phase, 60 hz. Air cooled with brushless exciter. 1800 rpm CONDENSER:

Graham surface condenser, 3271 sq. ft, 43,000 lbs/hr steam condensed.

SCOPE OF SUPPLY: