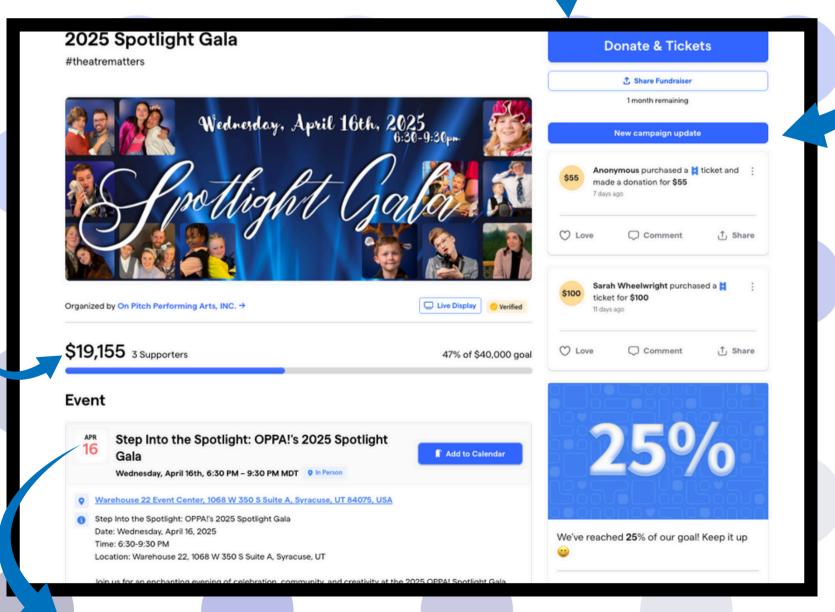

Step by Step on purchasing tickets, Spotlight Stars, or Disney Trip Opportunites

Click here to get tickets for the gala, to get a spotlight star, an entry for Disney, OR to just donate!

Click here to share with friends!

Our Goal Meter

More information about the event