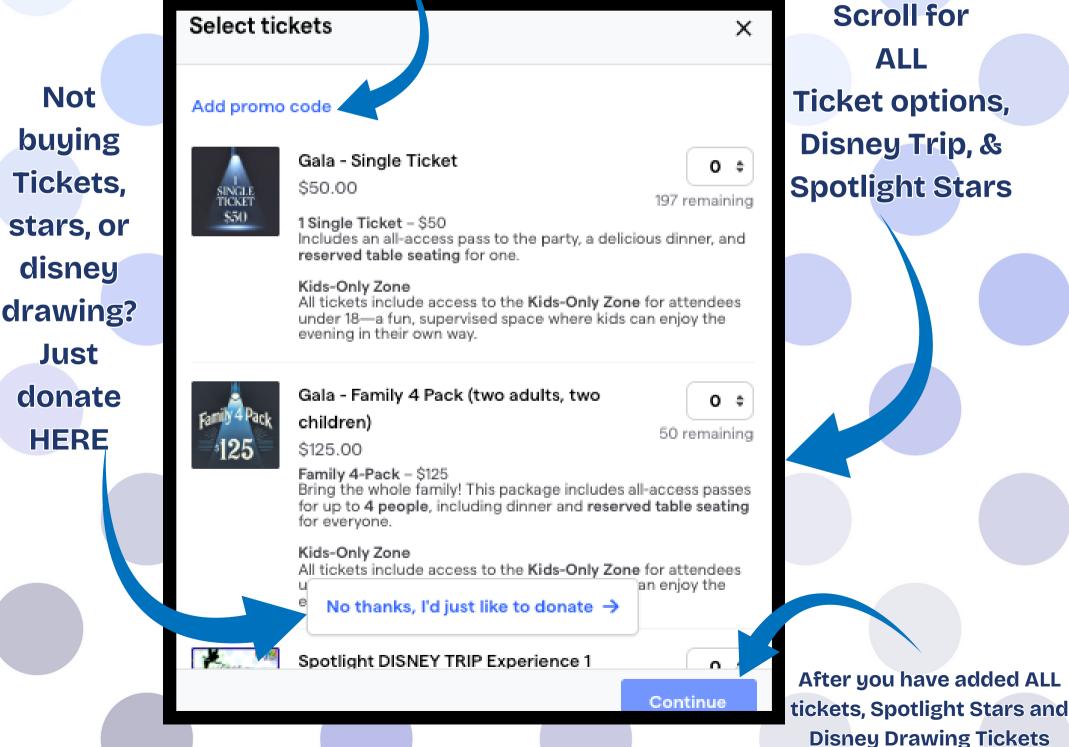

## Step by Step on purchasing tickets, Spotlight Stars, or Disney Trip Opportunites

## ADD PROMO CODE NOW!

THEN click Continue

y