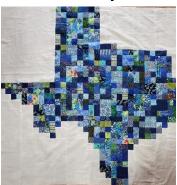

Create your own map of Texas quilt using a free pattern online from Pretty Little Quilts Texas Road Trip. I'll help you with lots of tips on making your sewing and planning easier! Make the pattern in the original size based on 2 ½" or a smaller version with 2" squares.