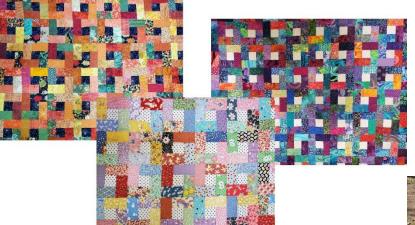

### String Quilt Variations Friday Feb 28 10-2:00 \$20

We'll explore several different fun string quilts made using foundation fabrics that will turn your scraps into works of art! Bring 5 x 8" muslin and 6  $\frac{1}{2}$ " square muslin (foundation fabric) and lots of scraps 1" up to 2  $\frac{1}{2}$ " wide.

#### Cat's Cradle Creative Grids Saturday March 1 10-2:00 \$20

An amazing ruler that lets you cut only rectangles to create a block of triangles! You'll learn to use the rulers comes in two different sizes to make blocks from 1 ½" to 8" finished! Bring fabrics with good contrast. There are several quilts using variations of this versatile block at the shop!