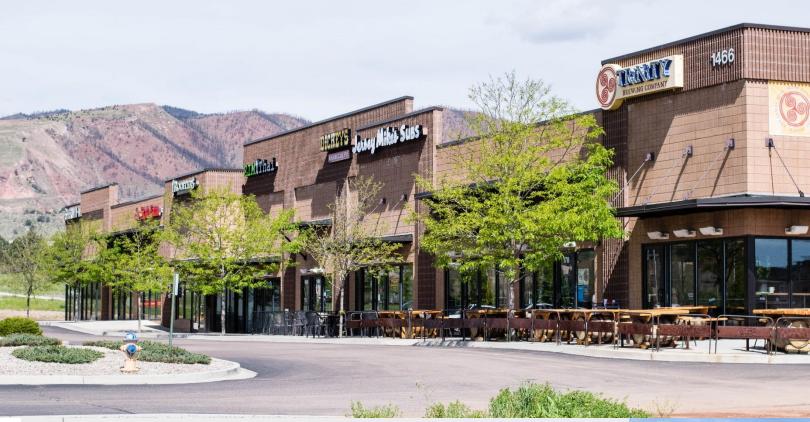

### **Join Current Tenants:**

Sherwin Williams
State Farm
Roosters Men's Grooming
EIM Thai
Dickey's BBQ
Jersey Mike's Subs
Trinity Brewing Company

For more information and inspection please contact:

## 1466 Garden of the Gods Road

Colorado Springs, Colorado

- Close to High End Residential
- Frontage on Garden of the Gods Road
- Adjacent to Former Intel Campus
- Location on Lighted Intersection
- Adjacent to Chipotle and Ruby Tuesday