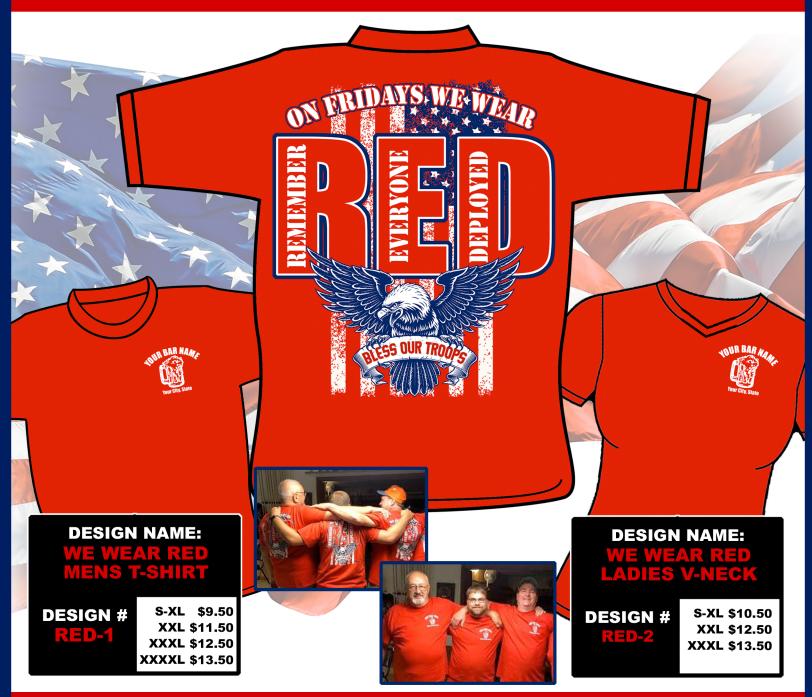

# WE WEAR RED on Fridays.

1-800-707-7247 www.BarRags.com

| Design | Design        |      |       | Price     | Total |
|--------|---------------|------|-------|-----------|-------|
| Number | Name          | Qty. | Size  | Per Shirt | Price |
| RED-1  | T-SHIRT       |      | s     | \$9.50    |       |
| RED-1  | T-SHIRT       |      | М     | \$9.50    |       |
| RED-1  | T-SHIRT       |      | L     | \$9.50    |       |
| RED-1  | T-SHIRT       |      | XL    | \$9.50    |       |
| RED-1  | T-SHIRT       |      | XXL   | \$11.50   |       |
| RED-1  | T-SHIRT       |      | XXXL  | \$12.50   |       |
| RED-1  | T-SHIRT       |      | XXXXL | \$13.50   |       |
| RED-2  | LADIES V-NECK |      | S     | \$10.50   |       |
| RED-2  | LADIES V-NECK |      | М     | \$10.50   |       |
| RED-2  | LADIES V-NECK |      | L     | \$10.50   |       |
| RED-2  | LADIES V-NECK |      | XL    | \$10.50   |       |
| RED-2  | LADIES V-NECK |      | XXL   | \$12.50   |       |
| RED-2  | LADIES V-NECK |      | XXXL  | \$13.50   |       |

**WE WEAR RED FRONT LOGO** 

CHOICE

☐ Your Logo

See info for front logos

at right.

**FRONT LOGO** 

COLOR

CHOICE

#### **FRONT LOGOS**

All shirts will have your bar's name, city and state on the front left chest with your choice of artwork below or your logo at no additional charge.

If you have a bar logo and wish to have it on your order, just e-mail a file.

If you don't have a logo you may choose from one of our options on the right and check the appropriate box on the order form.

**Expiration Date** 

| Shirt Total | \$     |
|-------------|--------|
| Shipping    | \$     |
| Grand Total | \$     |
| THAN        | K VOII |