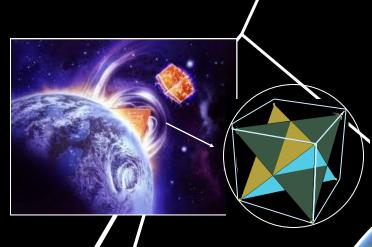

## **NEW JERUSALEM - A STAR TETRAHEDRON?**

In the Book of Revelation 21, the 'City of God', the New Jerusalem, is basically 2 intertwined 3-Deminsional Pyramids within a Square. A Star Tetrahedron incorporates a 'Square within a Square' as well. This 'Tesseract', would allow for the Holy of Holies, which is a Perfect Square to continue to be the Throne Room of the LORD as it is always a Perfect Cube. This was the case with the Tabernacle of Moses, the Temples of Solomon, Zerubbabel after the 70-Year Diaspora to Babylon, then the coming 3rd Temple that could coincide with the Rapture Event that will conclude the Church Age. The Bible states that the Throne of YHWH is a Perfect Cube that Jesus Christ as King will be Enthroned to Rule all the Universe in Righteousness and Holiness. And it will be from the New Jerusalem. The Bible states that only the Followers of the Lamb, that is, Jesus Christ may Live and Enter there. It will be Paradise Restored as it was in the Middle East.

## **NEW JERUSALEM**

1500 miles 1500

**1500 miles** 

SACRED GEOMETRY

The very Topography of certain Areas of the Earth intersect Ley-Lines that have Energies based on the Magnetic Sphere around the Earth. It is Speculated that at certain Times and Places, a Convergence of Dimensions can be Interposed. It is no Accident where the Great Pyramid of Giza was constructed or where the Tower of Babel was attempted to be Erected. Spiritually speaking, wherever you have Sacred Geometry, Circles and Hexagrams, you have a 'Door' or Portal Star-Gate to the Spiritual Realm. The Bible declares that the coming Throne of The Lamb, Jesus Christ will be situated in Jerusalem to Rule alone the Universe and with those that follow Him wherever He goes.