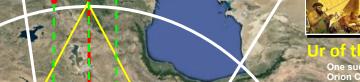

## **PARADISE RESTORED**

The Bible declares that YHWH called Abram from the Land of the Chaldeans. Chaldeans means 'Shining Ones' as in 'Light', in reference to the Fallen Angels that were worshipped as 'Gods.' Genesis 6 states that they Mixed Genetically with Humans to produce the Titans of Old. After the Flood of Noah, the Dead Giants' Spirits and became the Demons or the Jinn in Islam where we get the word 'Jennie' from. Such became the Disembodied Spirit or Demons that seek a Body to Possess, etc. These Fallen Angels and their Demon Offspring also sought the Worship of Humanity by Erecting Sacred Temples in places that are on the Orion Circumference that makes-up the Core of the Middle East. For example, if one takes Ur as a Central Fulcrum of a 'Orion' Perfect Circle, the 3 Main Centers of where Paradise was, correspond to Orion's 3-Star

Belt, vertically. They are Babylon, Ur and another Unidentified Spot. Moreover, if the Ley-Lines are extended Horizontally, they match the Giza 3-Pyramid Complex. For a visual, a Hexagram is incorporated within the Orion Circle. Why? it functions as a Region of High Spiritual Energy for a Portal or Star-Gare is fashioned. Then what one Superimposed on this Middle East Region is the Earth-to-Moon Proportion.

### AS ABOVE, SO BELOW

What is Astonishing is that the Orientation or Angle of the New Jerusalem Square-Triangle (Tetrahedron, as it will appear on Earth is exactly in the same Layout Orientation or Direction on the Mak of where Paradise was in the Middle East. This Triangulation comes from the following Mountains. Certain Prophetic Locations like Mt. Ararat where Noah's Ark rested is on the very arch of the circle that makes a Circumference of this Orion Overlay of what will be the New Heaven.