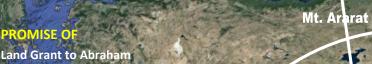

# NEW JERUSALEM ORION CIRCUMFERENCE OF EDEN

**ORION** 

Alqilam

Alnitak

Mintaka

NEW HEAVEN AND EARTH
The Bible declares that Jesus Christ will return as the Conquering Lion of Judah. He is to set-up a 1000 Year Kingdom on Earth following the Battle of Armageddon. At the End of the Millennial Kingdom, the White Throne Judgment of all those that opposed Jesus as LORD YHVH along with Lucifer will be cast into the Lake of Fire for all Eternity. YHVH will then make a New Heaven and New Earth. In the Book of Revelation, this Event is described as the New Jerusalem, coming down from Heaven, as 'Heaven' where Jehovah-GOD abides. YHVH will Superimpose His Throne on the New Earth. This is the New Jerusalem. The Dimensions are described Geometrically, as a Pyramid or Square Shaped City, a Perfect Cube. Using Sacred Geometry, this New Jerusalem is a Tetrahedron. Thus the City will be both in one. One suggests that 1 one of the Celestial Gates to Heaven or Celestial Portal is in the region of Orion. Many civilizations have incorporated at least the Geometry found in Architecture, in Buildings and most Sacred Sites found at the Core of this New Jerusalem situated throughout the Core of the Middle East. The Ancient Peoples knew of this Knowledge. Incredibly, this Chart shows an Approximation of the Dimensions of the New Jerusalem. It is where one Conjectures, where the Garden of Eden was and will be again at Jesus' Return. Paradise was Lost, due to the Fall of Man in the Garden of Eden or Paradise.

## **PARADISE RESTORED**

The Bible declares that YHWH called Abram from the Land of the Chaldeans. Chaldeans means 'Shining Ones' as in 'Light', in reference to the Fallen Angels that were worshipped as 'Gods.' Genesis 6 states that they Mixed Genetically with Humans to produce the Titans of Old. After the Flood of Noah, the Dead Giants' Spirits and became the Demons or the Jinn in Islam where we get the word 'Jennie' from. Such became the Disembodied Spirit or Demons that seek a Body to Possess, etc. These Fallen Angels and their Demon Offspring also sought the Worship of Humanity by Erecting Sacred Temples in places that are on the Orion Circumference that makes-up the Core of the Middle East. For example, if one takes Ur as a Central Fulcrum of a 'Orion' Perfect Circle, the 3 Main Centers of where Paradise was, correspond to Orion's 3-Star

### AS ABOVE, SO BELOW

What is Astonishing is that the Orientation or Angle of the New Jerusalem Square-Triangle (Tetrahedron, as it will appear on Earth is exactly in the same Layout Orientation or Direction on the Mak of where Paradise was in the Middle East. This Triangulation comes from the following Mountains. Certain Prophetic Locations like Mt. Ararat where Noah's Ark rested is on the very arch of the circle that makes a Circumference of this Orion Overlay of what will be the New Heaven.