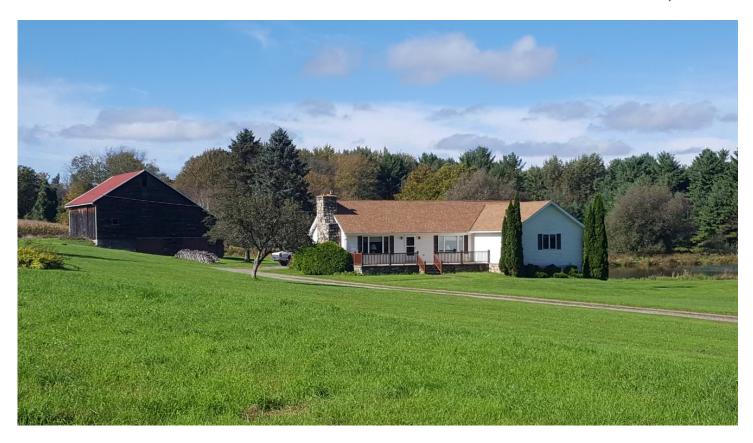

## **Part of Tax Parcel #47-145-138**

Very nice 1 1/2 story home, stocked pond and large bank barn on 25+/- acres in Oregon Hill area. Nicely maintained and landscaped home (1800 sq. ft.) with large living room, eat-in kitchen, first floor master suite with full bath, laundry area, 2 bedrooms, full bath and large attic/storage area. Covered, screened back porch and large cement front patio. Features two fireplaces. Heated via oil fired hot air and/or electric. Rural setting with frontage on hardtop township road just 5 minutes from Ski Area and 10 minutes to Rail Trail and Pine Creek in Blackwell.