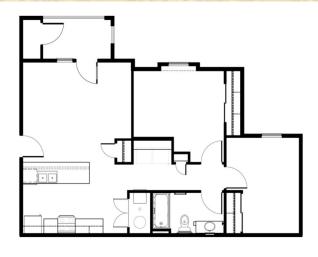

## Deposits Required: \$200 for One Bedrooms \$250 for Two/Three Bedrooms

Small pets welcome with appropriate fees. See Manager for details.

\*Assigned Off Street Parking & Garages \*Private Entry, no common hallways \*On-Site Manager \*24 Hour Emergency Maintenance \*Non Smoking Community \*Individual Heating and Cooling \*Energy Star Rated Appliances include: Washer, Dryer, Refrigerator, Oven, Dishwasher, Microwave \*Childrens Playground \*Storm Shelter \*Community Clubhouse with Intern and PC Three Bed/Two Bath—Approx. 1,075 sq. ft.