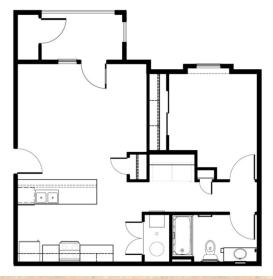

## **Cornerstone Apartments** Modern, affordable Homes!

1, 2 & 3 Bedrooms Opening Fall/Winter 2023

Two Bed/One Bath— Approx. 921 sq. ft.

Dimensions and square footage is approximate and may vary

Brand New One, Two & Three Bedrooms Available