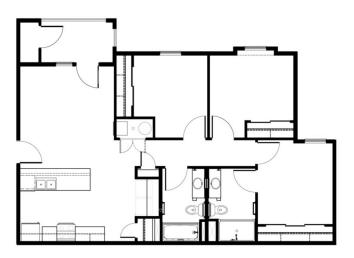

## **Cornerstone Apartments** Modern, affordable Homes!

1, 2 & 3 Bedrooms Opening Fall/Winter 2023

Two Bed/One Bath— Approx. 921 sq. ft.

Dimensions and square footage is approximate and may vary

Brand New One, Two & Three Bedrooms Available