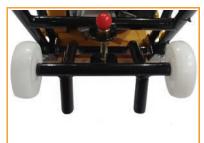

Plate Size: 18 x 23 5/8 Length 39", Width 20" and Weight 158 lbs

Removable Fluid Tank and Dolly Wheels For Easier Movement

Includes Transport Trolley with 7-7/8" Rubber wheels for easier movement

Trolley hooks into baseplate during operation