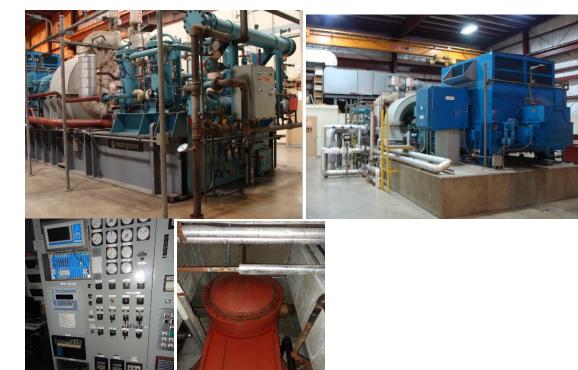

## 8500 KW CONDENSING STEAM TURBINE GENERATOR SET

Manufacturer: Westinghouse Rating: 8500 kw

Inlet steam: 650 psig/750° f Maximum inlet flow: 100,000 lbs/hr

Frame number: EM-25 Speed: 6,750 rpm

Uncontrolled Extraction: 150 psig, 13,000 lbs/hr

70 psig, 10,440 lbs/hr

Exhaust steam: 3" hga, 76,327 lbs/hr Gear Reducer: 6,750 rpm to 1800 rpm

Generator:

Manufacturer: GEC

Rating: 10,000 kva

Voltage: 13,800 v, 3 phase, 60 hz

PF: 0.85 Type: Air cooled

Scope of supply:

Complete unit with steam turbine, gear reducer, generator with lube oil mounted on common skid, condenser, condensate extraction pumps with motor, air ejector, Woodward 505E governor, generator breaker and control panel with solid state relays.