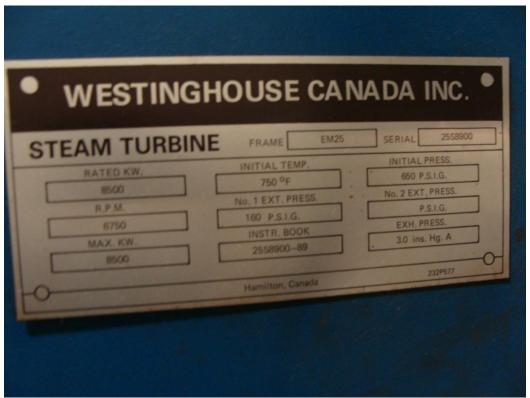

## 8500 KW CONDENSING STEAM TURBINE GENERATOR SET

Manufacturer: Westinghouse Rating: 8500 kw

Inlet steam: 650 psig/750° f Maximum inlet flow: 100,000 lbs/hr

Frame number: EM-25 Speed: 6,750 rpm

Uncontrolled Extraction: 150 psig, 13,000 lbs/hr

70 psig, 10,440 lbs/hr

Exhaust steam: 3" hga, 76,327 lbs/hr Gear Reducer: 6,750 rpm to 1800 rpm

Generator:

Manufacturer: GEC

Rating: 10,000 kva

Voltage: 13,800 v, 3 phase, 60 hz

PF: 0.85 Type: Air cooled

Scope of supply: