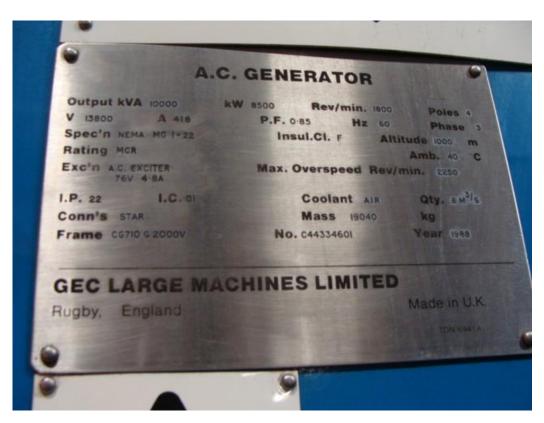

## 8500 KW CONDENSING STEAM TURBINE GENERATOR SET

Manufacturer: Westinghouse Rating: 8500 kw

Inlet steam: 650 psig/750° f Maximum inlet flow: 100,000 lbs/hr

Frame number: EM-25 Speed: 6,750 rpm

Uncontrolled Extraction: 150 psig, 13,000 lbs/hr

70 psig, 10,440 lbs/hr

Exhaust steam: 3" hga, 76,327 lbs/hr Gear Reducer: 6,750 rpm to 1800 rpm

Generator:

Manufacturer: GEC

Rating: 10,000 kva

Voltage: 13,800 v, 3 phase, 60 hz

PF: 0.85 Type: Air cooled

Scope of supply: