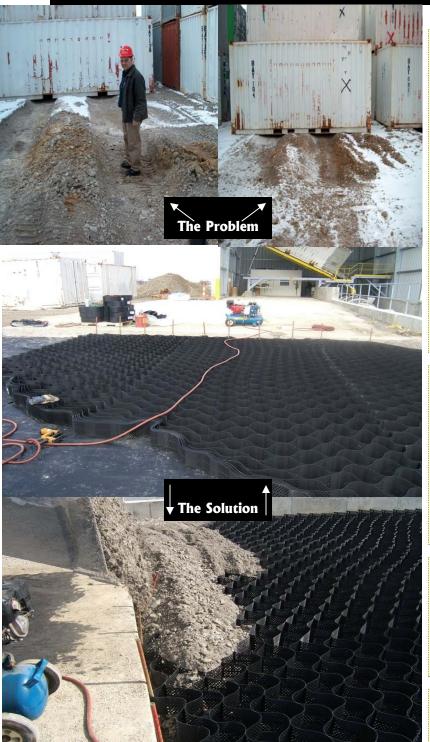

# **BACKGROUND**

Problem Being Addressed:

Heavy duty container storage yard on poor soil where 120,000 lb loads were causing standard design failure. Large wheel ruts were being created damaging expensive equipment and making repeated temporary repair of facility necessary.

# **RESULTS**

Cellular confinement successfully allowed valued engineered redesign of pavement section over soft soils minimizing under-cuts saving the client significant money. Pavement deflection was minimized far beyond standard geogrid thereby eliminating deformation (rutting) issues.