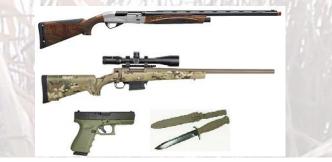

## GAMBLER'S GUNS OF THE YEAR RAFFLE

AND MORE

Winner Takes All 3 - 2019 DU Guns of The Year or ½ the cash if all 125 tickets not sold

Benelli SBE3 12ga, Howa Model 1500/HS Precision Bolt Action 6.5 Creedmoor, Glock Model 19 – 9mm w/matching knife