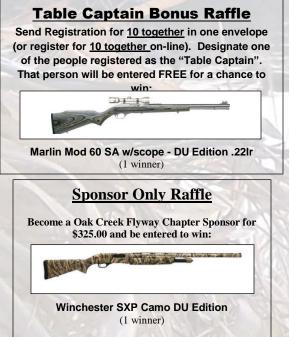

# **Become a Sponsor**

Sponsor Registration is \$325.00 and includes:

1 Dinner ticket to this Banquet Framed 2019 Wisconsin DU Sponsor Print 1 Entry into the Sponsor Only Raffle 2 Free Tickets to the September 2019 Banquet 1 Entry into the Sponsor Only Raffle at the September Banquet

> Sponsor Pin from DU National Sponsor Vehicle Sticker from DU National

\$250.00 of your Sponsor Membership goes directly into the ground and conserves 1 acre of wetlands.

All Oak Creek Chapter Sponsors receive a Framed 2019 Wisconsin DU Sponsor Print and will be invited with a guest (free) to the September Sponsor/Donor Banquet