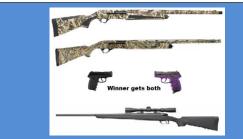

Remington Versa-Max Camo 12 ga Franchi Affinity Camo DU edition 12 ga SCCY 9MM Pair – Winner gets both Remington 783 w/Scope 30-06