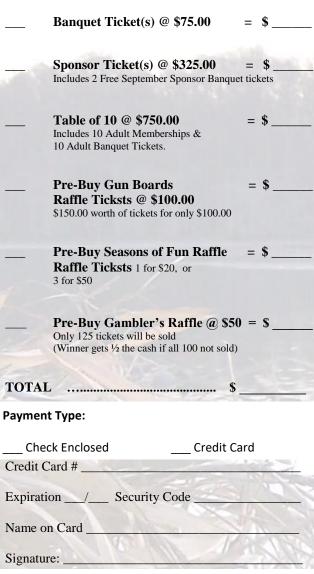

### **Tickets:**

\* Member w/Banquet \$75.00 \* \* Sponsor w/Banquet \$325 \* \* Table of 10 \$750 \*

See Inside for Details or visit www.oakcreekducksunlimited.com

ranksville, WI 53126

7610 4 Mile Rd.

**Creek Flyway Chapte** Wisconsin Ducks Unlimited

#### Tickets Good on Either Board: 1 for \$25, 3 for \$60, 6 for \$100, 13 for \$150 Pre-Buy: 13 for \$100

**Door Prize Guns** 

1 in 10 Will Win a Gun

**Everyone Attending Will Be Entered** 

To Win

Benelli SBE3 12 ga Tri Star O/U 20 ga Mossberg 930 Semi Auto DU edition 12 ga Remington 783 w/Scope .243

# SEASONS OF FUN RAFFLE

Hunting/Fishing/Sport Kayak, Fishing Rod & Reel, Tackle Pack, Decoys, Stoeger P3500 & More Tickets: 1 for \$20, 3 for \$50

## GAMBLER'S GUNS OF THE YEAR RAFFLE

AND MORE

Winner Takes All 3 - 2019 DU Guns of The Year or ½ the cash if all 125 tickets not sold

Benelli SBE3 12ga, Howa Model 1500/HS Precision Bolt Action 6.5 Creedmoor, Glock Model 19 – 9mm w/matching knife