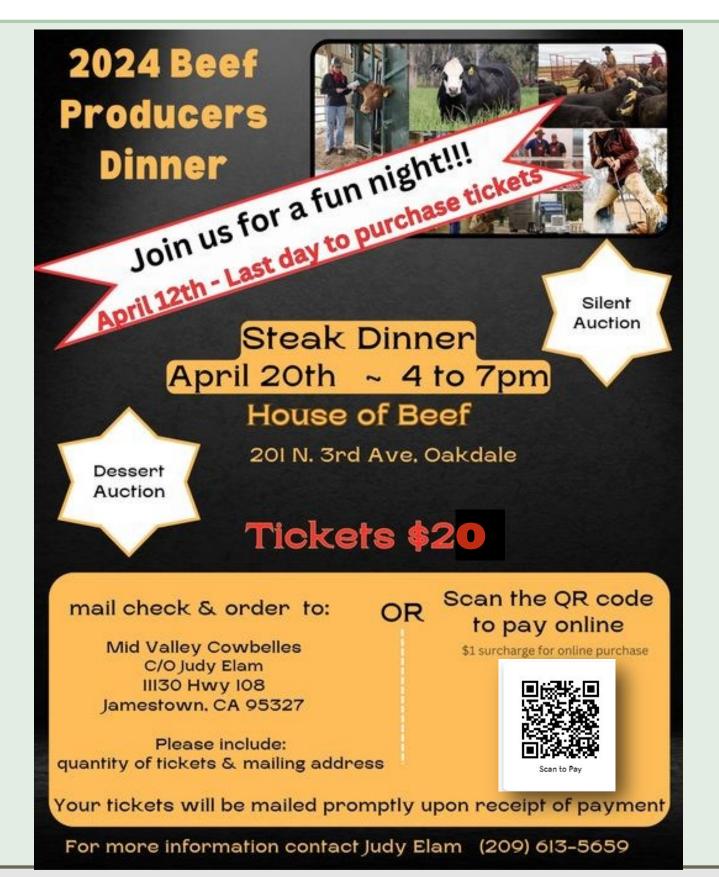

Cowbelles, Come Join The Fun at the Beef Producers Appreciation Dinner

# Last Day to buy Dinner Tickets:

April 12th

See page 3

Oakdale

We Have A Float! Join us for the parade

Float riders will meet at Kim Talamantes' home to get on the float.

> 7:30am at 346 Church Ave, Oakdale Bring your Cowbell !

Tickets are still available to MVC members at the reduced price of \$20 dollars per ticket. You may order tickets by contacting Judy Elam OR use the QR code to purchase online.

## **Beef Producers Appreciation Dinner**

### April 20th