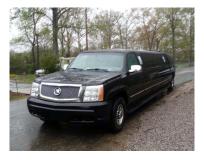

#### 14 Passenger Cadillac Escalade Stretch

This stretch Cadillac Escalade is black and has gray leather interior. This limousine is able to seat 14 passengers. The vehicle features a LCD TV with DVD player, surround sound stereo including 2 subwoofers, with inset fiber optic lighting, 2 lasers, full length bar with fiber optic lightning and coolers and much more. Complimentary ice and bottled water are included with this vehicle \$200 per hour with a 1 hour minimum