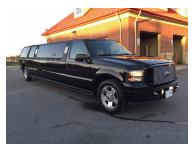

#### 14 Passenger Ford Excursion Stretch

This stretch Ford Excursion is black and has tan leather interior. This limousine is able to seat 12-14 passengers. The vehicle features 3 LCD TV fish tank display, surround sound stereo including a subwoofer, with inset fiber optic lighting, strobe lighting, 3 bars with fiber optic lightning and coolers and much more. Complimentary ice and bottled water are included with this vehicle.

\$200 per hour with a 1 hour minimum