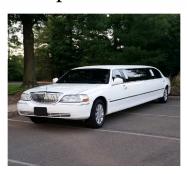

#### 10 Passenger Lincoln Town Car Stretch

This stretch Lincoln Town Car is white with a black leather interior. This limousine is able to seat 8-10 passengers. The vehicle features 2 LCD TVs with DVD player, surround sound stereo with subwoofer, with inset fiber optic lighting, LED sound activating lighting, full length rosewood bar with fiber optic lightning and coolers, dimmer/mood lighting, wireless intercom and much more. Complimentary ice and bottled water are included with this vehicle.