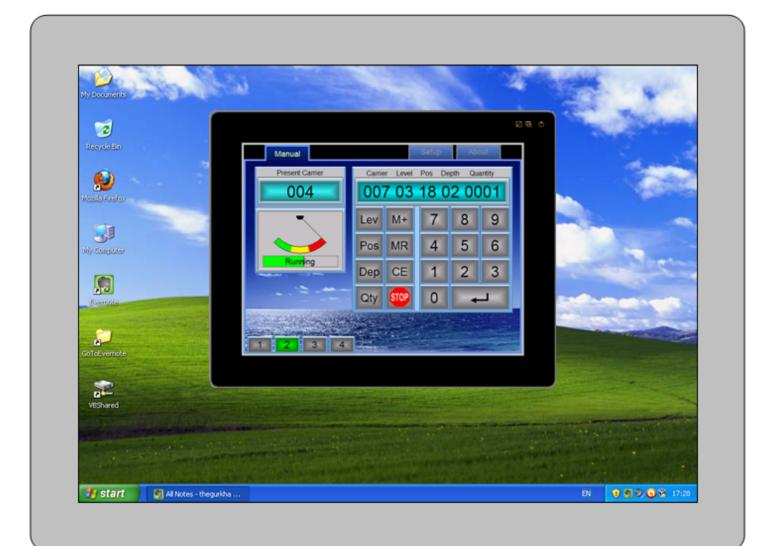

## An operator interface application for the PC Controlling Vertical and Horizontal Carousels

## **Standard Features & Benefits**

- ✓ MS-Windows Vista,XP,7,8
- ✓ Carousels & VLM's
- ✓ 1-4 storage devices per zone
- ✓ Ethernet based interface
- ✓ Runs on touch-screen PC
- Supports PC keyboard/mouse
- ✓ Remstar<sup>®</sup> brand xface drivers
- Task Confirmations
- Quantity adjustments
- ✓ System Error messages
- ✓ Various keyboard options
- ✓ Offline/static storage

- Part images
- ✓ Host 'monitor' screens
- ✓ Single/Dual/Split/Quad
- ✓ Remote diagnostics
- ✓ Online upgrades/updates
- ✓ Pick-line memory buffer

Remstar® is a wholly owned trademark of Kardex AG. Robey Controls does not own or make any claims to owning this trademark.