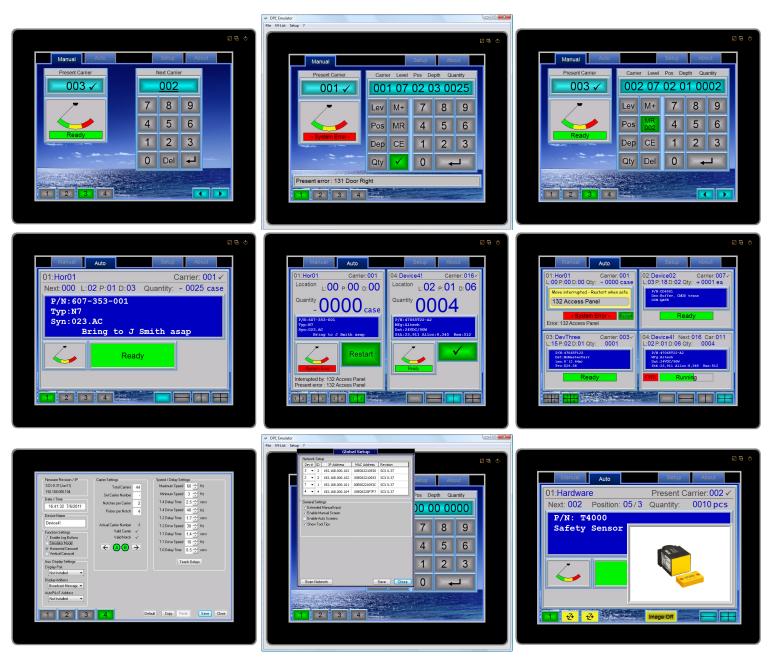

## An operator interface application for the PC Controlling Vertical and Horizontal Carousels

## **Standard Features & Benefits**

- ✓ MS-Windows Vista,XP,7,8
- ✓ Carousels & VLM's
- ✓ 1-4 storage devices per zone
- ✓ Ethernet based interface
- ✓ Runs on touch-screen PC
- Supports PC keyboard/mouse
- ✓ Remstar<sup>®</sup> brand xface drivers
- Task Confirmations
- Quantity adjustments
- ✓ System Error messages
- ✓ Various keyboard options
- ✓ Offline/static storage

- Part images
- ✓ Host 'monitor' screens
- ✓ Single/Dual/Split/Quad
- ✓ Remote diagnostics
- ✓ Online upgrades/updates
- ✓ Pick-line memory buffer

Remstar® is a wholly owned trademark of Kardex AG. Robey Controls does not own or make any claims to owning this trademark.