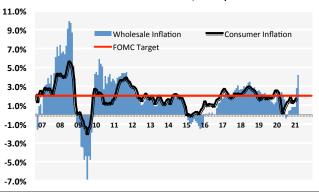

## AVERAGE CREDIT UNION RATES AND RATE SENSITIVITY

|             | THIS WK | YTD C  | hange     | Chg in Curr | ent Cycle* | Rate Se | ensitivity |
|-------------|---------|--------|-----------|-------------|------------|---------|------------|
|             | 4/8/21  | Rate   | Benchmark | Rate        | Benchmark  | YTD     | Cycle      |
| Classic CC  | 10.84%  | 0.01%  | 0.00%     | -0.85%      | -2.25%     | 0%      | 38%        |
| Platinum CC | 9.10%   | 0.00%  | 0.00%     | -1.17%      | -2.25%     | 0%      | 52%        |
| 48mo Veh    | 2.82%   | -0.16% | 0.01%     | -0.84%      | -2.84%     | -1600%  | 30%        |
| 60mo Veh    | 2.93%   | -0.15% | 0.16%     | -0.84%      | -2.72%     | -94%    | 31%        |
| 72mo Veh    | 3.24%   | -0.17% | 0.33%     | -0.88%      | -2.48%     | -52%    | 35%        |
| HE LOC      | 3.83%   | 0.00%  | 0.00%     | -1.73%      | -2.25%     | 0%      | 77%        |
| 10yr HE     | 4.72%   | 0.34%  | 0.49%     | -0.80%      | -2.50%     | 69%     | 32%        |
| 15yr FRM    | 2.88%   | 0.04%  | 0.60%     | -1.70%      | -1.96%     | 7%      | 87%        |
| 30yr FRM    | 3.35%   | 0.17%  | 0.71%     | -1.71%      | -1.60%     | 24%     | 107%       |
| Sh Drafts   | 0.09%   | 0.00%  | -0.02%    | -0.05%      | -2.38%     | 0%      | 2%         |
| Reg Svgs    | 0.14%   | 0.00%  | -0.02%    | -0.05%      | -2.38%     | 0%      | 2%         |
| MMkt-10k    | 0.18%   | -0.01% | -0.02%    | -0.30%      | -2.38%     | 50%     | 13%        |
| MMkt-50k    | 0.25%   | -0.02% | -0.02%    | -0.40%      | -2.38%     | 100%    | 17%        |
| 6mo CD      | 0.27%   | -0.03% | -0.05%    | -0.76%      | -2.48%     | 60%     | 31%        |
| 1yr CD      | 0.39%   | -0.05% | -0.05%    | -1.12%      | -2.69%     | 100%    | 42%        |
| 2yr CD      | 0.51%   | -0.06% | 0.01%     | -1.34%      | -2.84%     | -600%   | 47%        |
| 3yr CD      | 0.61%   | -0.06% | 0.16%     | -1.45%      | -2.72%     | -38%    | 53%        |

| Bmk Begin | Mkt Begin | Last Top | Last Bottom |
|-----------|-----------|----------|-------------|
| 12/31/20  | 12/31/20  | Nov-18   | Jul-16      |
| 3.25%     | 10.83%    | 11.69%   | 11.39%      |
| 3.25%     | 9.10%     | 10.27%   | 9.09%       |
| 0.13%     | 2.98%     | 3.66%    | 2.58%       |
| 0.17%     | 3.08%     | 3.77%    | 2.68%       |
| 0.27%     | 3.41%     | 4.12%    | 3.05%       |
| 3.25%     | 3.83%     | 5.56%    | 4.01%       |
| 0.36%     | 4.38%     | 5.52%    | 4.45%       |
| 0.65%     | 2.84%     | 4.58%    | 3.14%       |
| 0.93%     | 3.18%     | 5.06%    | 3.69%       |
| 0.09%     | 0.09%     | 0.14%    | 0.11%       |
| 0.09%     | 0.14%     | 0.19%    | 0.14%       |
| 0.09%     | 0.19%     | 0.48%    | 0.22%       |
| 0.09%     | 0.27%     | 0.65%    | 0.31%       |
| 0.09%     | 0.30%     | 1.03%    | 0.34%       |
| 0.10%     | 0.44%     | 1.51%    | 0.53%       |
| 0.13%     | 0.57%     | 1.85%    | 0.78%       |
| 0.17%     | 0.67%     | 2.06%    | 1.04%       |