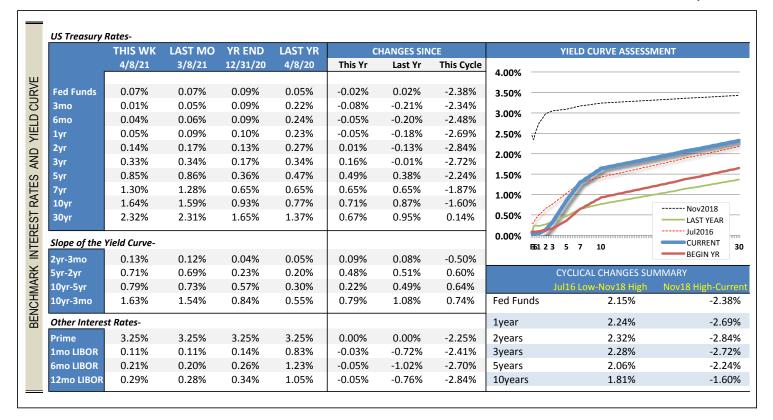

## AVERAGE CREDIT UNION RATES AND RATE SENSITIVITY

|             | THIS WK | YTD C  | hange     | Chg in Curr | ent Cycle* | Rate Se | ensitivity |
|-------------|---------|--------|-----------|-------------|------------|---------|------------|
|             | 4/8/21  | Rate   | Benchmark | Rate        | Benchmark  | YTD     | Cycle      |
| Classic CC  | 10.84%  | 0.01%  | 0.00%     | -0.85%      | -2.25%     | 0%      | 38%        |
| Platinum CC | 9.10%   | 0.00%  | 0.00%     | -1.17%      | -2.25%     | 0%      | 52%        |
| 48mo Veh    | 2.82%   | -0.16% | 0.01%     | -0.84%      | -2.84%     | -1600%  | 30%        |
| 60mo Veh    | 2.93%   | -0.15% | 0.16%     | -0.84%      | -2.72%     | -94%    | 31%        |
| 72mo Veh    | 3.24%   | -0.17% | 0.33%     | -0.88%      | -2.48%     | -52%    | 35%        |
| HE LOC      | 3.83%   | 0.00%  | 0.00%     | -1.73%      | -2.25%     | 0%      | 77%        |
| 10yr HE     | 4.72%   | 0.34%  | 0.49%     | -0.80%      | -2.50%     | 69%     | 32%        |
| 15yr FRM    | 2.88%   | 0.04%  | 0.60%     | -1.70%      | -1.96%     | 7%      | 87%        |
| 30yr FRM    | 3.35%   | 0.17%  | 0.71%     | -1.71%      | -1.60%     | 24%     | 107%       |
| Sh Drafts   | 0.09%   | 0.00%  | -0.02%    | -0.05%      | -2.38%     | 0%      | 2%         |
| Reg Svgs    | 0.14%   | 0.00%  | -0.02%    | -0.05%      | -2.38%     | 0%      | 2%         |
| MMkt-10k    | 0.18%   | -0.01% | -0.02%    | -0.30%      | -2.38%     | 50%     | 13%        |
| MMkt-50k    | 0.25%   | -0.02% | -0.02%    | -0.40%      | -2.38%     | 100%    | 17%        |
| 6mo CD      | 0.27%   | -0.03% | -0.05%    | -0.76%      | -2.48%     | 60%     | 31%        |
| 1yr CD      | 0.39%   | -0.05% | -0.05%    | -1.12%      | -2.69%     | 100%    | 42%        |
| 2yr CD      | 0.51%   | -0.06% | 0.01%     | -1.34%      | -2.84%     | -600%   | 47%        |
| 3yr CD      | 0.61%   | -0.06% | 0.16%     | -1.45%      | -2.72%     | -38%    | 53%        |

| Bmk Begin | Mkt Begin | Last Top | Last Bottom |
|-----------|-----------|----------|-------------|
| 12/31/20  | 12/31/20  | Nov-18   | Jul-16      |
| 3.25%     | 10.83%    | 11.69%   | 11.39%      |
| 3.25%     | 9.10%     | 10.27%   | 9.09%       |
| 0.13%     | 2.98%     | 3.66%    | 2.58%       |
| 0.17%     | 3.08%     | 3.77%    | 2.68%       |
| 0.27%     | 3.41%     | 4.12%    | 3.05%       |
| 3.25%     | 3.83%     | 5.56%    | 4.01%       |
| 0.36%     | 4.38%     | 5.52%    | 4.45%       |
| 0.65%     | 2.84%     | 4.58%    | 3.14%       |
| 0.93%     | 3.18%     | 5.06%    | 3.69%       |
| 0.09%     | 0.09%     | 0.14%    | 0.11%       |
| 0.09%     | 0.14%     | 0.19%    | 0.14%       |
| 0.09%     | 0.19%     | 0.48%    | 0.22%       |
| 0.09%     | 0.27%     | 0.65%    | 0.31%       |
| 0.09%     | 0.30%     | 1.03%    | 0.34%       |
| 0.10%     | 0.44%     | 1.51%    | 0.53%       |
| 0.13%     | 0.57%     | 1.85%    | 0.78%       |
| 0.17%     | 0.67%     | 2.06%    | 1.04%       |