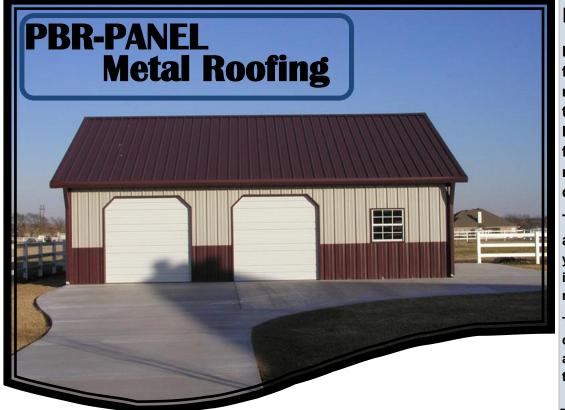

## Roofing That Lasts! THE SMART CHOICE

Quality 40 Year Warranted . Great Customer Service

**PBR Panel Profile** 

## **PBR Panel**

PBR-Panel is a metal panel used for metal roofing and siding, primarily on commercial and industrial buildings. The larger 1-1/4" high ribs make it a great choice for low slope roofs. The taller ribs also allow it to span greater distances on open framing.

This is a great panel for slopes as low as 1:12. Available with a 40 year paint warranty, our PBR panel is long lasting, great looking metal roofing or siding panel.

To make your job easer we custom cut these panels to the exact inch as they come out of the roll former to meet your specifications.