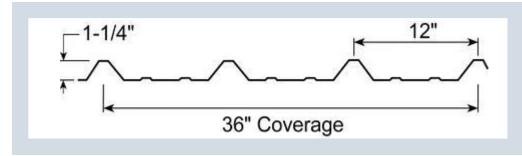

## **Panel Specifications**

- 36" panel coverage
- 1-1/4" trapezoidal ribs on 12" centers
- Exposed fastened panel
- Applies over open framing or solid substrate
- Material: High-quality steel protected by layers of coatings and paint
- Gauges: 26ga and 24ga standard
- Finishes: Painted or Acrylic Coated Galvalume<sup>®</sup>
- Prime Panel Warranty: 40 year on painted, 25 year on Galvalume®
- Minimum roof slope 1:12