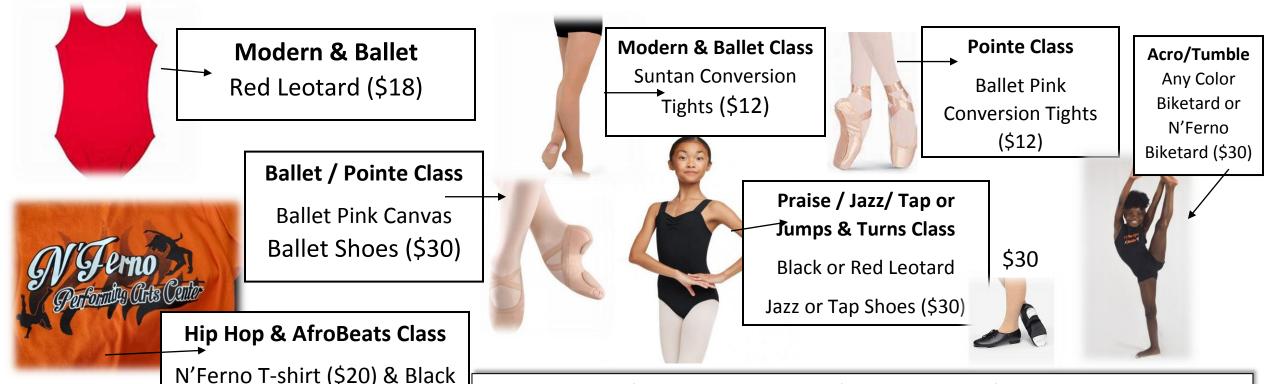

## N'Ferno PAC – Teen Program Class Attire

N'Ferno believes that uniforms foster a more structured and disciplined class environment, which in turn promotes a more positive classroom atmosphere. It is also exceedingly important for our teachers to be able to adequately see their students' bodies in order to promote and aid in developing proper body alignment, correct muscular development and to help with preventing injuries. **Dress code (both hair & attire) will be STRICLY enforced throughout the dance season.** 

N'Ferno strives to produce dancers that have a sense of discipline and focus. This means we MUST present ourselves in a professional manner and it starts with our dancer's appearance. Attending class properly dressed and looking professional dictates your dancer's classroom experience, creating a level of respect for themselves and to the instructor.

All items listed may be purchased directly from N'Ferno's website <a href="www.nfernodance.com">www.nfernodance.com</a> Please visit the <a href="Shopping Cart">Shopping Cart</a> Tab for pricing

Leggings & Sneakers – No

**Shoes AfroBeats** 

9818 Liberty Road | Randallstown, MD 21133 | Ph.: 410.655.1427 | Email: Info@nfernodance.com