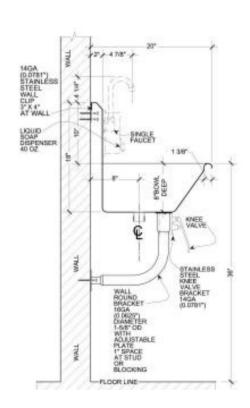

## Wicketts Stainless SPECIFICATION

Commercial Sink Heavy Duty Wash Sink WWT-4820 -LW

Engineering Specification: 14 gauge, type 304 stainless steel wash sink.1-3/8" rolled rim. 1-1/2" welded in drain. Exposed surfaces polished to a satin finish. Supported on (2) wall clips.

Legs to wall.