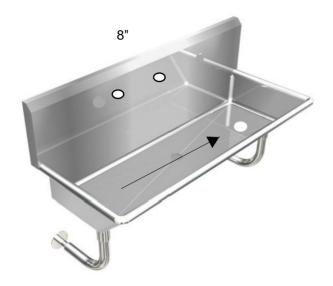

## Wicketts Stainless SPECIFICATION

Commercial Sink Heavy Duty Wash Sink WWT-4820 -LW

Engineering Specification: 14 gauge, type 304 stainless steel wash sink.1-3/8" rolled rim. 1-1/2" welded in drain. Exposed surfaces polished to a satin finish. Supported on (2) wall clips.