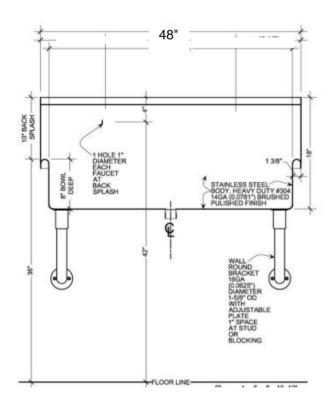

## Wicketts Stainless SPECIFICATION

Commercial Sink Heavy Duty Wash Sink WWT-4820 -LW

Engineering Specification: 14 gauge, type 304 stainless steel wash sink.1-3/8" rolled rim. 1-1/2" welded in drain. Exposed surfaces polished to a satin finish. Supported on (2) wall clips.