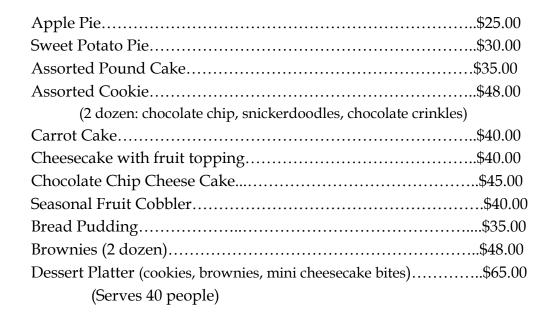

l Beef Hot Dogs Cole Slaw Southern Potato Salad Baked Beans Beef Chili

Includes all condiments including: sliced American cheese, sliced tomatoes, diced and sliced onions, crisp iceberg lettuce, sweet pickle relish, and tea or lemonade.

#### Entrée Items: \$16.95

Low Country Boil: shrimp, sausage, corn on the cob, & potatoes Includes urban salad and tea or lemonade.

Lunch and Dinner served as a buffet add 18% gratuity. Plated and served add a 25% gratuity.

Must Have a Minimum of 10 people to deliver. A delivery fee is assessed on orders less than 25 people.

**Butterfly Foundation** *"Changing One Life at a time"* <u>www.butterfly-sc.com</u> <u>Monarch Café is a subsidiary of TBF</u> 498 Howard Street Spartanburg SC 29303 (864) 582-4146 Ext 107 Fax (864) 707-2224







### Desserts



#### **Disposable Catering Equipment Fee:**

| 30 – 50 people  | \$45.00 |
|-----------------|---------|
| 50 – 100 people |         |
| 100 + people    | \$85.00 |

\*Catering set up includes set up of up to 4 chafing dishes, linen for food display table, paper products, plates, spoons, and cups. China, silverware, glasses, linens, and chafing dishes can be rented for an additional rate.

The Butterfly Foundation appreciates the opportunity to make your event a success. By choosing this organization to cater your event, you are providing employment opportunities to our current and previous culinary students. Again, thanks for your support.

\*Prices Effective 1/1/18

Must Have a Minimum of 10 people to deliver. A delivery fee is assessed on orders less than 25 people.

**Butterfly Found