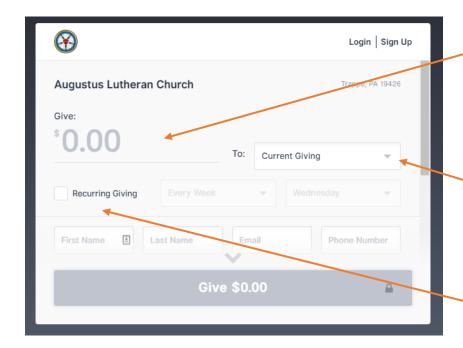

## Augustus Lutheran Online Giving

You can type in the amount you wish to give here.

You can use the dropdown box here to choose where your donation will go. (i.e. Property Maintenance, or Soup Kitchen). If you have something special, you can select 'other' and type that in at the bottom of the form (see below).

You can even set up recurring gifts! "Set it and Forget it!"

Be sure to put your name, email, and phone number in these fields so that we can record your gift, and easily call you if we have questions.