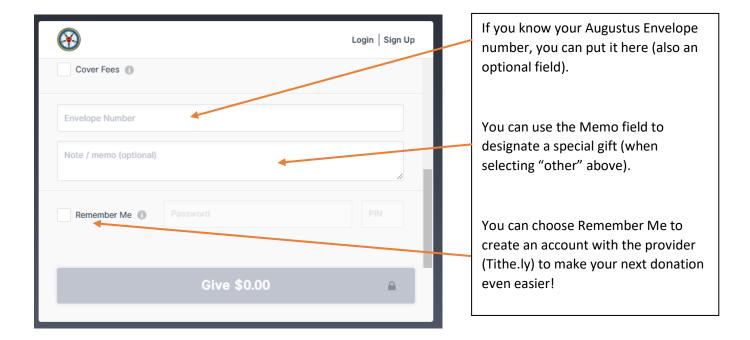

## Augustus Lutheran Online Giving

You can type in the amount you wish to give here.

You can use the dropdown box here to choose where your donation will go. (i.e. Property Maintenance, or Soup Kitchen). If you have something special, you can select 'other' and type that in at the bottom of the form (see below).

You can give by Credit Card, or ACH Payment from your bank.

There is a small processing fee to use this service. If you check this box, your donation will be a small percentage higher to cover the processing fee (this is entirely optional).