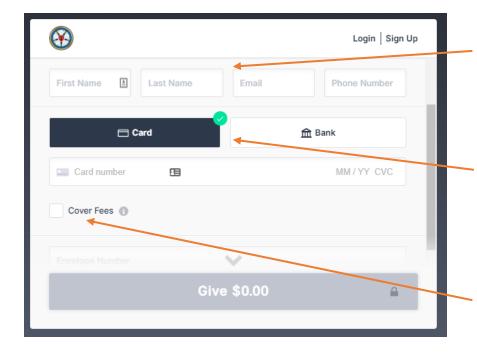

You can even set up recurring gifts! "Set it and Forget it!"

Be sure to put your name, email, and phone number in these fields so that we can record your gift, and easily call you if we have questions.

You can give by Credit Card, or ACH Payment from your bank.

There is a small processing fee to use this service. If you check this box, your donation will be a small percentage higher to cover the processing fee (this is entirely optional).