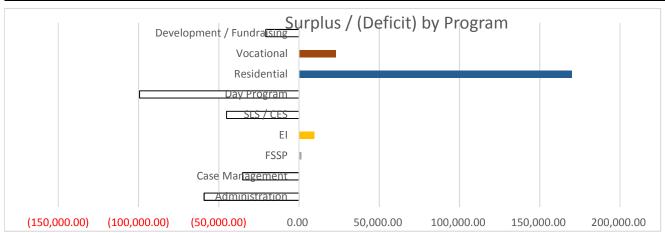

#### Community Connections, Inc. Summary of Revenue Expenses by Program

| YTD                                  |                       |                                              | ACTUA                                                 | BUDGET COMPARISON     |                                      |                                        |
|--------------------------------------|-----------------------|----------------------------------------------|-------------------------------------------------------|-----------------------|--------------------------------------|----------------------------------------|
| Dept                                 | Revenue               | Outside<br>Contributions or<br>extra funding | Expenses<br>(Program and<br>Mandated<br>Admin. Costs) | Surplus/<br>Deficit   | Budgeted<br>Surplus<br>(Deficit) YTD | Surplus<br>Variance from<br>Budget YTD |
| Administration                       | -                     | (11,358.40)                                  | 47,788.52                                             | (59,146.92)           | (28,477.40)                          | (34,328.61)                            |
| Case Management                      | 194,297.69            | -                                            | 229,482.89                                            | (35,185.20)           | 4,553.05                             | (39,466.62)                            |
| FSSP                                 | 67,214.18             | -                                            | 65,944.08                                             | 1,270.10              | 2,212.29                             | (942.19)                               |
| EI                                   | 213,979.60            | -                                            | 204,524.75                                            | 9,454.85              | 5,163.93                             | 2,427.84                               |
| SLS / CES                            | 278,015.65            | -                                            | 323,121.66                                            | (45,106.01)           | (67,518.92)                          | 21,922.39                              |
| Day Program                          | 274,703.63            | -                                            | 374,036.34                                            | (99,332.71)           | (36,133.29)                          | (61,745.87)                            |
| Residential                          | 1,483,119.35          | -                                            | 1,313,182.54                                          | 169,936.81            | 98,014.34                            | 79,471.31                              |
| Vocational Development / Fundraising | 51,604.81<br>9,330.00 | -<br>31,457.65                               | 28,729.65<br>61,509.99                                | 22,875.16 (20,722.34) | 4,860.37<br>(40,788.14)              | 17,131.84<br>17,687.42                 |
| Total                                | 2,572,264.91          | 20,099.25                                    | 2,648,320.41                                          | (55,956.25)           | (58,113.77)                          | 2,157.52                               |