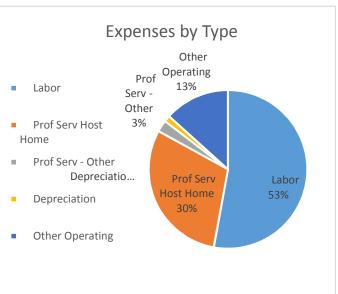

# Community Connections, Inc. Statement of Revenue Expenses with Budget

#### As of 12/31/2018

|                       | Current     | Current     | YTD          |              |             | % YTD     |                     |
|-----------------------|-------------|-------------|--------------|--------------|-------------|-----------|---------------------|
|                       | Period      | Period      | Year to Date | Year to Date | Variance    | Variance  | <b>Total Annual</b> |
| Revenue               | Actual      | Budget      | Actual       | Budget       | of Budget   | of Budget | Budget              |
| Medicaid              | \$ 289,291  | \$ 340,045  | \$ 1,968,075 | \$ 2,040,270 | \$ (72,194) | -4%       | \$ 4,160,555        |
| State                 | 56,962      | 62,809      | 377,590      | 376,852      | 738         | 0%        | 753,704             |
| Room & Board          | 32,366      | 36,530      | 203,838      | 219,178      | (15,340)    | -7%       | 438,356             |
| Other Revenue         | 5,420       | 6,447       | 42,861       | 55,103       | (12,242)    | -22%      | 130,657             |
| Total Revenue         | 384,039     | 445,831     | 2,592,364    | 2,691,403    | (99,039)    | -4%       | 5,483,273           |
|                       |             |             |              |              |             |           |                     |
| Expenses              |             |             |              |              |             |           |                     |
| Labor                 | 229,901     | 245,225     | 1,400,557    | 1,456,339    | (55,782)    | -4%       | 2,908,159           |
| Prof Serv Host Home   | 130,460     | 136,273     | 798,001      | 817,638      | (19,637)    | -2%       | 1,660,820           |
| Prof Serv - Other     | 8,311       | 13,350      | 63,052       | 61,603       | 1,450       | 2%        | 101,505             |
| Depreciation          | 5,370       | 6,119       | 33,747       | 36,715       | (2,968)     | -8%       | 73,430              |
| Other Operating       | 43,182      | 60,051      | 352,962      | 377,221      | (24,259)    | -6%       | 711,519             |
| Total Expenses        | 417,224     | 461,019     | 2,648,320    | 2,749,517    | (101,196)   | -4%       | 5,455,433           |
|                       |             | <u> </u>    | <u> </u>     | _            |             |           |                     |
| Net Surplus (Deficit) | \$ (33,184) | \$ (15,188) | \$ (55,956)  | \$ (58,114)  | \$ 2,158    | -4%       | \$ 27,840           |