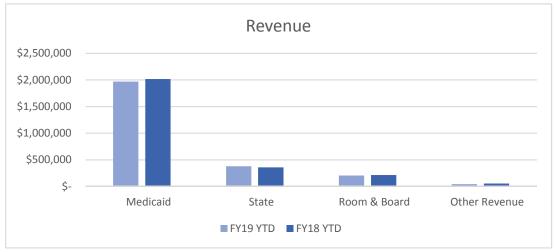

# Community Connections, Inc. Statement of Revenue Expenses Comparative

#### As of 12/31/2018

| Year to Date | Prior Fiscal        | Increase                                                                                                                                                                                                                                                                                                                                                                            | Percent                                                                                                                                                                                                                                                                                                                                                                                                                                                                                                                                                                                                                                 |
|--------------|---------------------|-------------------------------------------------------------------------------------------------------------------------------------------------------------------------------------------------------------------------------------------------------------------------------------------------------------------------------------------------------------------------------------|-----------------------------------------------------------------------------------------------------------------------------------------------------------------------------------------------------------------------------------------------------------------------------------------------------------------------------------------------------------------------------------------------------------------------------------------------------------------------------------------------------------------------------------------------------------------------------------------------------------------------------------------|
| Actual       | Year to Date        | (Decrease)                                                                                                                                                                                                                                                                                                                                                                          | Change                                                                                                                                                                                                                                                                                                                                                                                                                                                                                                                                                                                                                                  |
| \$ 1,968,075 | \$ 2,017,559        | \$ (49,483)                                                                                                                                                                                                                                                                                                                                                                         | -2.5%                                                                                                                                                                                                                                                                                                                                                                                                                                                                                                                                                                                                                                   |
| 377,590      | 359,012             | 18,578                                                                                                                                                                                                                                                                                                                                                                              | 5.2%                                                                                                                                                                                                                                                                                                                                                                                                                                                                                                                                                                                                                                    |
| 203,838      | 214,361             | (10,523)                                                                                                                                                                                                                                                                                                                                                                            | -4.9%                                                                                                                                                                                                                                                                                                                                                                                                                                                                                                                                                                                                                                   |
| 42,861       | 52,891              | (10,030)                                                                                                                                                                                                                                                                                                                                                                            | -19.0%                                                                                                                                                                                                                                                                                                                                                                                                                                                                                                                                                                                                                                  |
| 2,592,364    | 2,643,822           | (51,458)                                                                                                                                                                                                                                                                                                                                                                            | -1.9%                                                                                                                                                                                                                                                                                                                                                                                                                                                                                                                                                                                                                                   |
|              |                     |                                                                                                                                                                                                                                                                                                                                                                                     |                                                                                                                                                                                                                                                                                                                                                                                                                                                                                                                                                                                                                                         |
|              |                     |                                                                                                                                                                                                                                                                                                                                                                                     |                                                                                                                                                                                                                                                                                                                                                                                                                                                                                                                                                                                                                                         |
| 1,400,557    | 1,354,126           | 46,432                                                                                                                                                                                                                                                                                                                                                                              | 3.4%                                                                                                                                                                                                                                                                                                                                                                                                                                                                                                                                                                                                                                    |
| 798,001      | 814,916             | (16,915)                                                                                                                                                                                                                                                                                                                                                                            | -2.1%                                                                                                                                                                                                                                                                                                                                                                                                                                                                                                                                                                                                                                   |
| 63,052       | 59,777              | 3,275                                                                                                                                                                                                                                                                                                                                                                               | 5.5%                                                                                                                                                                                                                                                                                                                                                                                                                                                                                                                                                                                                                                    |
| 33,747       | 36,636              | (2,889)                                                                                                                                                                                                                                                                                                                                                                             | -7.9%                                                                                                                                                                                                                                                                                                                                                                                                                                                                                                                                                                                                                                   |
| 352,962      | 281,820             | 71,143                                                                                                                                                                                                                                                                                                                                                                              | 25.2%                                                                                                                                                                                                                                                                                                                                                                                                                                                                                                                                                                                                                                   |
| 2,648,320    | 2,547,275           | 101,046                                                                                                                                                                                                                                                                                                                                                                             | 4.0%                                                                                                                                                                                                                                                                                                                                                                                                                                                                                                                                                                                                                                    |
|              |                     |                                                                                                                                                                                                                                                                                                                                                                                     |                                                                                                                                                                                                                                                                                                                                                                                                                                                                                                                                                                                                                                         |
| \$ (55,956)  | \$ 96,547           | \$ (152,503)                                                                                                                                                                                                                                                                                                                                                                        | -158.0%                                                                                                                                                                                                                                                                                                                                                                                                                                                                                                                                                                                                                                 |
|              | Actual \$ 1,968,075 | Actual       Year to Date         \$ 1,968,075       \$ 2,017,559         377,590       359,012         203,838       214,361         42,861       52,891         2,592,364       2,643,822         1,400,557       1,354,126         798,001       814,916         63,052       59,777         33,747       36,636         352,962       281,820         2,648,320       2,547,275 | Actual         Year to Date         (Decrease)           \$ 1,968,075         \$ 2,017,559         \$ (49,483)           377,590         359,012         18,578           203,838         214,361         (10,523)           42,861         52,891         (10,030)           2,592,364         2,643,822         (51,458)           1,400,557         1,354,126         46,432           798,001         814,916         (16,915)           63,052         59,777         3,275           33,747         36,636         (2,889)           352,962         281,820         71,143           2,648,320         2,547,275         101,046 |