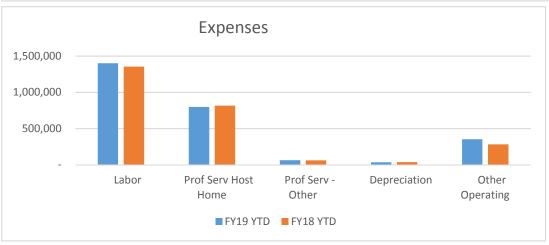

# Community Connections, Inc. Statement of Revenue Expenses Comparative

#### As of 12/31/2018

| Year to Date | Prior Fiscal        | Increase                                                                                                                                                                                                                                                                                                                                                                            | Percent                                                                                                                                                                                                                                                                                                                                                                                                                                                                                                                                                                                                                                 |
|--------------|---------------------|-------------------------------------------------------------------------------------------------------------------------------------------------------------------------------------------------------------------------------------------------------------------------------------------------------------------------------------------------------------------------------------|-----------------------------------------------------------------------------------------------------------------------------------------------------------------------------------------------------------------------------------------------------------------------------------------------------------------------------------------------------------------------------------------------------------------------------------------------------------------------------------------------------------------------------------------------------------------------------------------------------------------------------------------|
| Actual       | Year to Date        | (Decrease)                                                                                                                                                                                                                                                                                                                                                                          | Change                                                                                                                                                                                                                                                                                                                                                                                                                                                                                                                                                                                                                                  |
| \$ 1,968,075 | \$ 2,017,559        | \$ (49,483)                                                                                                                                                                                                                                                                                                                                                                         | -2.5%                                                                                                                                                                                                                                                                                                                                                                                                                                                                                                                                                                                                                                   |
| 377,590      | 359,012             | 18,578                                                                                                                                                                                                                                                                                                                                                                              | 5.2%                                                                                                                                                                                                                                                                                                                                                                                                                                                                                                                                                                                                                                    |
| 203,838      | 214,361             | (10,523)                                                                                                                                                                                                                                                                                                                                                                            | -4.9%                                                                                                                                                                                                                                                                                                                                                                                                                                                                                                                                                                                                                                   |
| 42,861       | 52,891              | (10,030)                                                                                                                                                                                                                                                                                                                                                                            | -19.0%                                                                                                                                                                                                                                                                                                                                                                                                                                                                                                                                                                                                                                  |
| 2,592,364    | 2,643,822           | (51,458)                                                                                                                                                                                                                                                                                                                                                                            | -1.9%                                                                                                                                                                                                                                                                                                                                                                                                                                                                                                                                                                                                                                   |
|              |                     |                                                                                                                                                                                                                                                                                                                                                                                     |                                                                                                                                                                                                                                                                                                                                                                                                                                                                                                                                                                                                                                         |
|              |                     |                                                                                                                                                                                                                                                                                                                                                                                     |                                                                                                                                                                                                                                                                                                                                                                                                                                                                                                                                                                                                                                         |
| 1,400,557    | 1,354,126           | 46,432                                                                                                                                                                                                                                                                                                                                                                              | 3.4%                                                                                                                                                                                                                                                                                                                                                                                                                                                                                                                                                                                                                                    |
| 798,001      | 814,916             | (16,915)                                                                                                                                                                                                                                                                                                                                                                            | -2.1%                                                                                                                                                                                                                                                                                                                                                                                                                                                                                                                                                                                                                                   |
| 63,052       | 59,777              | 3,275                                                                                                                                                                                                                                                                                                                                                                               | 5.5%                                                                                                                                                                                                                                                                                                                                                                                                                                                                                                                                                                                                                                    |
| 33,747       | 36,636              | (2,889)                                                                                                                                                                                                                                                                                                                                                                             | -7.9%                                                                                                                                                                                                                                                                                                                                                                                                                                                                                                                                                                                                                                   |
| 352,962      | 281,820             | 71,143                                                                                                                                                                                                                                                                                                                                                                              | 25.2%                                                                                                                                                                                                                                                                                                                                                                                                                                                                                                                                                                                                                                   |
| 2,648,320    | 2,547,275           | 101,046                                                                                                                                                                                                                                                                                                                                                                             | 4.0%                                                                                                                                                                                                                                                                                                                                                                                                                                                                                                                                                                                                                                    |
|              |                     |                                                                                                                                                                                                                                                                                                                                                                                     |                                                                                                                                                                                                                                                                                                                                                                                                                                                                                                                                                                                                                                         |
| \$ (55,956)  | \$ 96,547           | \$ (152,503)                                                                                                                                                                                                                                                                                                                                                                        | -158.0%                                                                                                                                                                                                                                                                                                                                                                                                                                                                                                                                                                                                                                 |
|              | Actual \$ 1,968,075 | Actual       Year to Date         \$ 1,968,075       \$ 2,017,559         377,590       359,012         203,838       214,361         42,861       52,891         2,592,364       2,643,822         1,400,557       1,354,126         798,001       814,916         63,052       59,777         33,747       36,636         352,962       281,820         2,648,320       2,547,275 | Actual         Year to Date         (Decrease)           \$ 1,968,075         \$ 2,017,559         \$ (49,483)           377,590         359,012         18,578           203,838         214,361         (10,523)           42,861         52,891         (10,030)           2,592,364         2,643,822         (51,458)           1,400,557         1,354,126         46,432           798,001         814,916         (16,915)           63,052         59,777         3,275           33,747         36,636         (2,889)           352,962         281,820         71,143           2,648,320         2,547,275         101,046 |