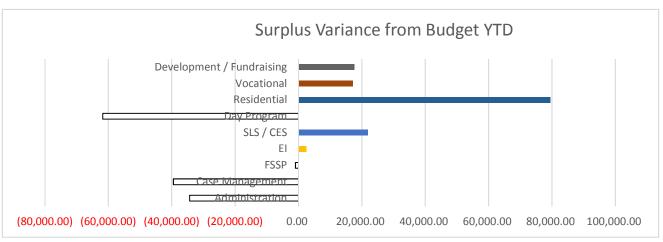

#### Community Connections, Inc. Summary of Revenue Expenses by Program

| YTD                                  |                       |                                              | ACTUA                                                 | BUDGET COMPARISON     |                                      |                                        |
|--------------------------------------|-----------------------|----------------------------------------------|-------------------------------------------------------|-----------------------|--------------------------------------|----------------------------------------|
| Dept                                 | Revenue               | Outside<br>Contributions or<br>extra funding | Expenses<br>(Program and<br>Mandated<br>Admin. Costs) | Surplus/<br>Deficit   | Budgeted<br>Surplus<br>(Deficit) YTD | Surplus<br>Variance from<br>Budget YTD |
| Administration                       | -                     | (11,358.40)                                  | 47,788.52                                             | (59,146.92)           | (28,477.40)                          | (34,328.61)                            |
| Case Management                      | 194,297.69            | -                                            | 229,482.89                                            | (35,185.20)           | 4,553.05                             | (39,466.62)                            |
| FSSP                                 | 67,214.18             | -                                            | 65,944.08                                             | 1,270.10              | 2,212.29                             | (942.19)                               |
| EI                                   | 213,979.60            | -                                            | 204,524.75                                            | 9,454.85              | 5,163.93                             | 2,427.84                               |
| SLS / CES                            | 278,015.65            | -                                            | 323,121.66                                            | (45,106.01)           | (67,518.92)                          | 21,922.39                              |
| Day Program                          | 274,703.63            | -                                            | 374,036.34                                            | (99,332.71)           | (36,133.29)                          | (61,745.87)                            |
| Residential                          | 1,483,119.35          | -                                            | 1,313,182.54                                          | 169,936.81            | 98,014.34                            | 79,471.31                              |
| Vocational Development / Fundraising | 51,604.81<br>9,330.00 | -<br>31,457.65                               | 28,729.65<br>61,509.99                                | 22,875.16 (20,722.34) | 4,860.37<br>(40,788.14)              | 17,131.84<br>17,687.42                 |
| Total                                | 2,572,264.91          | 20,099.25                                    | 2,648,320.41                                          | (55,956.25)           | (58,113.77)                          | 2,157.52                               |