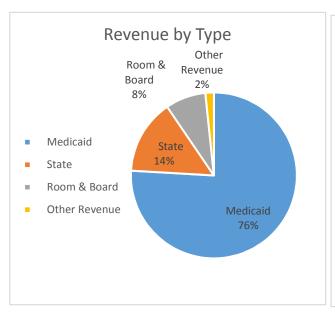

# Community Connections, Inc. Statement of Revenue Expenses with Budget

#### As of 12/31/2018

|                       | Current     | Current     | YTD          |              |             | % YTD     |                     |
|-----------------------|-------------|-------------|--------------|--------------|-------------|-----------|---------------------|
|                       | Period      | Period      | Year to Date | Year to Date | Variance    | Variance  | <b>Total Annual</b> |
| Revenue               | Actual      | Budget      | Actual       | Budget       | of Budget   | of Budget | Budget              |
| Medicaid              | \$ 289,291  | \$ 340,045  | \$ 1,968,075 | \$ 2,040,270 | \$ (72,194) | -4%       | \$ 4,160,555        |
| State                 | 56,962      | 62,809      | 377,590      | 376,852      | 738         | 0%        | 753,704             |
| Room & Board          | 32,366      | 36,530      | 203,838      | 219,178      | (15,340)    | -7%       | 438,356             |
| Other Revenue         | 5,420       | 6,447       | 42,861       | 55,103       | (12,242)    | -22%      | 130,657             |
| Total Revenue         | 384,039     | 445,831     | 2,592,364    | 2,691,403    | (99,039)    | -4%       | 5,483,273           |
|                       |             |             |              |              |             |           |                     |
| Expenses              |             |             |              |              |             |           |                     |
| Labor                 | 229,901     | 245,225     | 1,400,557    | 1,456,339    | (55,782)    | -4%       | 2,908,159           |
| Prof Serv Host Home   | 130,460     | 136,273     | 798,001      | 817,638      | (19,637)    | -2%       | 1,660,820           |
| Prof Serv - Other     | 8,311       | 13,350      | 63,052       | 61,603       | 1,450       | 2%        | 101,505             |
| Depreciation          | 5,370       | 6,119       | 33,747       | 36,715       | (2,968)     | -8%       | 73,430              |
| Other Operating       | 43,182      | 60,051      | 352,962      | 377,221      | (24,259)    | -6%       | 711,519             |
| Total Expenses        | 417,224     | 461,019     | 2,648,320    | 2,749,517    | (101,196)   | -4%       | 5,455,433           |
|                       |             | <u> </u>    | <u> </u>     | _            |             |           |                     |
| Net Surplus (Deficit) | \$ (33,184) | \$ (15,188) | \$ (55,956)  | \$ (58,114)  | \$ 2,158    | -4%       | \$ 27,840           |