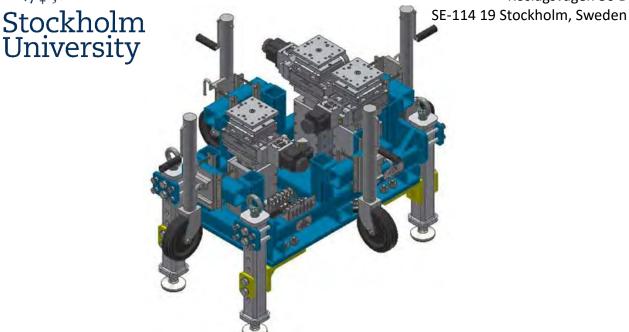

## **AlbaNova Custom Optical Table**

University Alba Nova University Center Roslagsvägen 30 B

ADC has designed an optical table with 30cm of height adjustment built into the support structure for AlbaNova University Center. The precision motion system for controlling the optical table is supported by a welded steel frame with adjustable stainless-steel columns on each corner. The height of these columns can be continuously adjusted over the 30cm range by the combined adjustment of the bolt location and the height of the swivel mounts at the base of each column. The stand also features detachable jacking casters which can be used to adjust the table height without the need for a forklift or crane. The design features ADC's 400 series jacks and slides and has 100 mm of vertical travel, 75 mm of horizontal travel and 6 degrees of freedom. The stand and motion system can support a 700 kg (1540 lb) load.