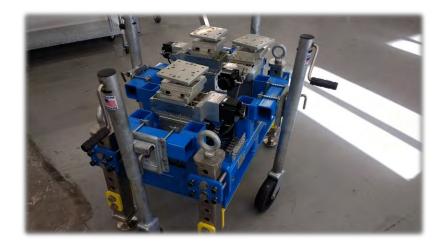

## **AlbaNova Custom Optical Table**

University Alba Nova University Center Roslagsvägen 30 B

ADC has designed an optical table with 30cm of height adjustment built into the support structure for AlbaNova University Center. The precision motion system for controlling the optical table is supported by a welded steel frame with adjustable stainless-steel columns on each corner. The height of these columns can be continuously adjusted over the 30cm range by the combined adjustment of the bolt location and the height of the swivel mounts at the base of each column. The stand also features detachable jacking casters which can be used to adjust the table height without the need for a forklift or crane. The design features ADC's 400 series jacks and slides and has 100 mm of vertical travel, 75 mm of horizontal travel and 6 degrees of freedom. The stand and motion system can support a 700 kg (1540 lb) load.