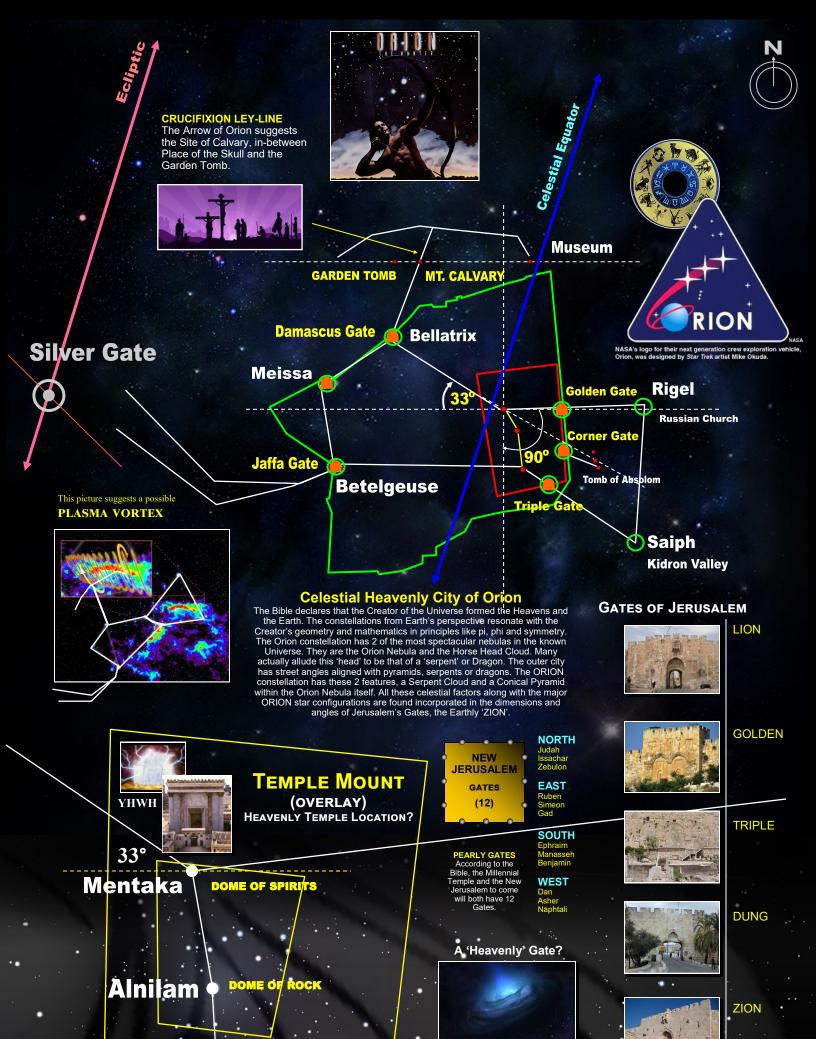

rically assigned based on the dimensions of ORION. ORION is where the Silver Gate is situated. It is astonishing that the ancient peoples of Earth's earliest civilizations knew exactly the dimensions of the constellations and even the degree within nebulas as in the case of the Orion Nebula. According to the Mazzaroth, ORION is the 'hunter', the 'Coming Prince' that takes on the 'wrath' and judgment of Taurus head on. He is the Messiah promised of YHWH to Eve in the Garden of Eden and subsequently reiterated through various affirmations in Covenants with certain people, i.e., Abraham, Isaac and Jacob. Conversely, the corruption and power of opposites has ORION as the archetype of the very same Christ that came, as in the AntiChrist that is to come. He is Nimrod, Prometheus, Mercury, etc.



## Alnitak o DOME OF AL-AQSA



© Composition and Some Graphics by LUIS B. VEGA vegapost@hotmail.com www.PostScripts.org FOR ILLUSTRATION PURPOSES ONLY

 MAIN SOURCES Earth.Google.com NASA.gov Stellarium.com Wikipedia.com



**Orion Nebula** 







## HEROD

DAMASCUS

JAFFA

NEW