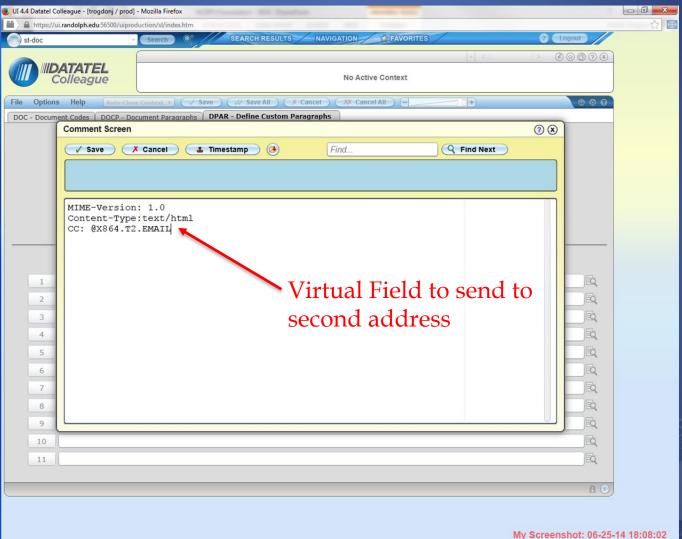

# Taking your HTML Emails to the Next Level

Presented by:

Joey Trogdon, Asst. Director of Financial Aid & Veterans Affairs Randolph Community College

This past spring, the NCCCS delivered a financial aid template that gives you the option to send plain text emails <u>or</u> HTML emails.

HTML emails allow you to do a lot of customization and enhancement, and the goal is to share some of that with you today.

- Discuss what HTML means and what it can do
- Discuss tags that allow you to:
  - Change the appearance of your text
  - Create numbered or bulleted lists
  - Create and add hyperlinks to your emails
  - Embed images in a HTML email
- Share how you can create a virtual field that allows you to send emails to multiple addresses.