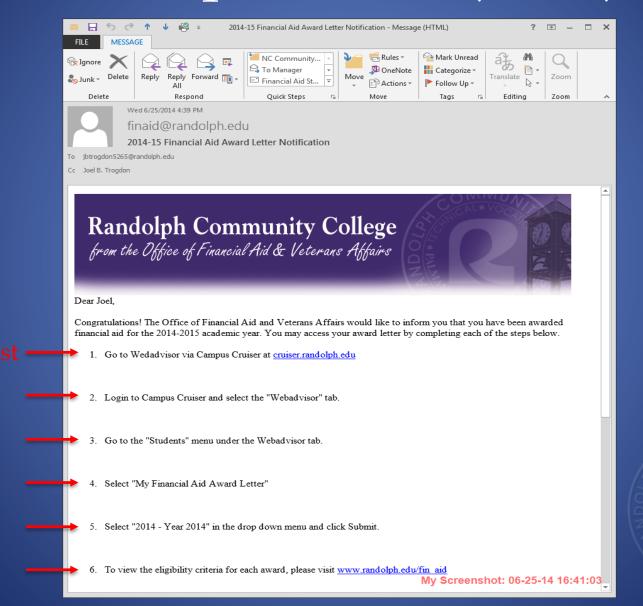

| ຢ UI 4.4     | Datatel C | olleague - [trogdonj / J                                                | prod] - Mozilla Firef | ox        | inter tan fafasas Balafala                   |                 |
|--------------|-----------|-------------------------------------------------------------------------|-----------------------|-----------|----------------------------------------------|-----------------|
|              | https://u | ui.randolph.edu:56500/r                                                 | uiproduction/sl/inde  | ex.htm    |                                              | ☆ 🕀             |
| 🕞 st         | t-doc     |                                                                         | - Search              | Ŷ,        | SEARCH RESULTS NAVIGATION FAVORITES ? Logout |                 |
|              |           |                                                                         |                       |           |                                              |                 |
|              |           | <b>DATATEL</b><br>Colleague                                             |                       |           | No Active Context                            |                 |
|              |           |                                                                         |                       |           |                                              |                 |
| <b>Frite</b> |           |                                                                         | o-Close Context 🖓     |           |                                              |                 |
| DOC          | C - Docur | ment Codes   DOCP                                                       | P - Document Para     | agraphs   | DPAR - Define Custom Paragraphs              |                 |
|              |           |                                                                         |                       | Code      | FA14HAWD                                     |                 |
|              |           |                                                                         | Desc                  | ription   | Award Letter Notification                    |                 |
|              |           |                                                                         |                       | Office    | FA - Financial Aid                           |                 |
|              |           |                                                                         | Mei                   | rge File  | PERSON                                       |                 |
|              |           |                                                                         | Reformatting          | Option    | ······································       |                 |
|              |           |                                                                         | Financial A           | id Year   | 2014                                         |                 |
| _            |           |                                                                         |                       |           |                                              |                 |
|              |           |                                                                         |                       |           |                                              |                 |
|              | 1         | Paragraph Text                                                          |                       |           |                                              |                 |
|              | _         |                                                                         |                       |           |                                              |                 |
|              | 2         | Dear @FIRST.N/                                                          | AME,                  |           |                                              |                 |
|              | 3         | <br>                                                                    |                       |           |                                              |                 |
|              | 4         | <br>                                                                    |                       |           |                                              |                 |
|              | 5         | Congratulations!                                                        | The Office of Fir     | ancial A  | Id and Veterans Affairs                      |                 |
|              |           | 6 wou                                                                   | Id like to inform     | you that  | you have been awarded financial aid          |                 |
|              |           | 7 for t                                                                 | the 2014-2015 a       | cademic   | year. You may access your award letter by    | <b>B</b> U      |
|              |           | 8 com                                                                   | pleting each of t     | the steps | below.                                       |                 |
|              |           | 9 <br< td=""><td>/&gt;</td><td></td><td></td><td><b>R</b>ji.</td></br<> | />                    |           |                                              | <b>R</b> ji.    |
|              |           | 10 <br< td=""><td>/&gt;</td><td></td><td></td><td>「「「」「「」</td></br<>    | />                    |           |                                              | 「「「」「「」         |
|              |           | 11 <01>                                                                 | ,                     |           |                                              |                 |
|              |           |                                                                         |                       |           |                                              |                 |
|              |           | Controller Custom Parag                                                 | raphs                 |           | Value 3/4                                    | <b>A</b> (1)    |
|              |           |                                                                         |                       |           |                                              |                 |
|              |           |                                                                         |                       |           |                                              |                 |
| 6:29:13      | 3         |                                                                         |                       |           | My Screens                                   | hot: 06-25-14 1 |
|              |           |                                                                         |                       |           |                                              |                 |