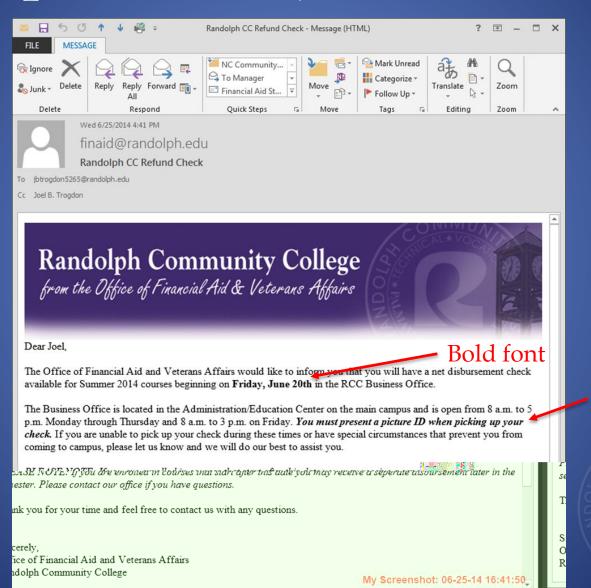

#### **Common Tags**

<font style="font-style: italic;font-weight: bold">This tag will italicize and bold your text.</font>

<font style="font-style: italic;font-weight: bold;text-decoration: underline;"><u>This tag will italicize, bold, and underline your</u> <u>text.</u></font>

<font style="font-size: 8px">This tag will allow you to change font size.</font>

- Standard pixel size is usually 10.
- Really should only be used when needing to enlarge text. Emails will naturally look different depending on settings of recipient.