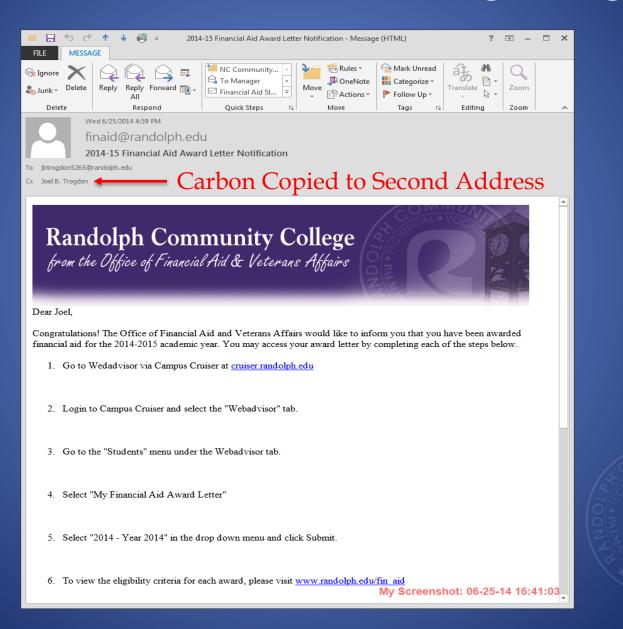

# Taking your HTML Emails to the Next Level

Presented by:

Joey Trogdon, Asst. Director of Financial Aid & Veterans Affairs Randolph Community College

This past spring, the NCCCS delivered a financial aid template that gives you the option to send plain text emails <u>or</u> HTML emails.

HTML emails allow you to do a lot of customization and enhancement, and the goal is to share some of that with you today.

- Discuss what HTML means and what it can do
- Discuss tags that allow you to:
  - Change the appearance of your text
  - Create numbered or bulleted lists
  - Create and add hyperlinks to your emails
  - Embed images in a HTML email
- Share how you can create a virtual field that allows you to send emails to multiple addresses.