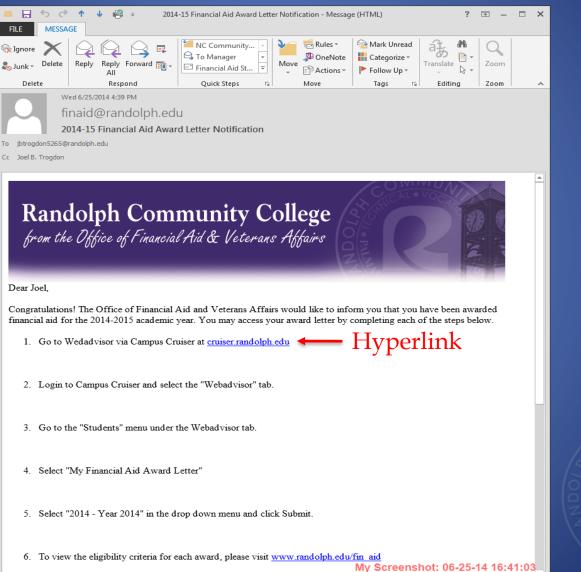

The actual syntax, or tag, that you will is use is: <img src="URL" alt="DESCRIPTION">

Example: <img src="http://www.randolph.edu/images/HEADER.jpg " alt="Randolph Community College"/>

Our Email Header is 790 pixels by 179 pixels. We have found that this fits in most email browsers.

#### **Embedding an Image**

The URL points to the location where the image is stored. An image named "header.jpg", located in the "images" directory on "www.randolph.edu" has the URL: http://www.randolph.edu/images/header.jpg

The browser displays the image where the <img> tag occurs in the document. If you put an image tag between two paragraphs, the browser shows the first paragraph, then the image, and then the second paragraph.

#### The "Alt Attribute"

The required alt attribute specifies an alternate text for an image, if the image cannot be displayed. These are also used when "Screen Reader" programs read the text of your email to visually impaired students.

The value of the alt attribute is an author-defined text: <img src="http://www.randolph.edu/images/header.jpg" alt="Randolph Community College">

| UI 4.4 Datatel Colleague - [trogdonj / prod] | - Mozilla Firefox    | Taxy Tellances HolyTella                       |              |                                                                                                                  | _ 0 <mark>X_</mark> |
|----------------------------------------------|----------------------|------------------------------------------------|--------------|------------------------------------------------------------------------------------------------------------------|---------------------|
| https://ui.randolph.edu:56500/uiproc         | duction/sl/index.htm |                                                |              |                                                                                                                  | 合 🕀                 |
| 🕞 st-doc 🔹                                   | Search Q             | SEARCH RESULTS NAVIGATION FAVORITES            |              | ? Logout                                                                                                         |                     |
|                                              |                      |                                                | ▼ < ]        |                                                                                                                  |                     |
| Colleague                                    |                      | No Active Context                              |              |                                                                                                                  |                     |
| Concugue                                     |                      |                                                |              |                                                                                                                  |                     |
|                                              | e Context 🔻 🗸 Save   | 💞 Save All ) ( X Cancel ) ( XX Cancel All ) [- | - <b>I</b> + | © © ©                                                                                                            |                     |
| DOC - Document Codes                         | 511 JUL 10           |                                                |              |                                                                                                                  |                     |
|                                              | FAI4HAWD             |                                                |              |                                                                                                                  |                     |
|                                              | Description          | 14/15 Html Award Notif.                        | ן            |                                                                                                                  |                     |
|                                              | Document Type        | EMAIL E-Mail Built From Doc Paras              | _            | E                                                                                                                |                     |
|                                              |                      | FA Financial Aid                               | •            |                                                                                                                  |                     |
|                                              | Author               |                                                |              |                                                                                                                  |                     |
|                                              | Receipt Numbers      |                                                |              |                                                                                                                  |                     |
|                                              | History Type         | C Code                                         |              |                                                                                                                  |                     |
|                                              |                      |                                                |              |                                                                                                                  |                     |
|                                              | Send Multiple        |                                                |              |                                                                                                                  |                     |
|                                              | Print Day            | D Daily •                                      |              |                                                                                                                  |                     |
|                                              | Grouping Name        |                                                |              |                                                                                                                  |                     |
|                                              | Print Actions        | 1                                              |              | Ē                                                                                                                |                     |
|                                              | History Actions      | 1                                              |              | E                                                                                                                |                     |
|                                              | Name/Addr Hierarchy  | FA Financial Aid Hierarchy                     |              | Eq                                                                                                               |                     |
|                                              | Mail Type            |                                                | •            |                                                                                                                  |                     |
|                                              | Merge File           | LTREQ                                          | 1            |                                                                                                                  |                     |
|                                              |                      | Paragraphs X 🔂                                 | 2            |                                                                                                                  |                     |
|                                              |                      | File Setup X                                   |              |                                                                                                                  | -                   |
|                                              | Hardcopy Docum       |                                                |              |                                                                                                                  | 2.14                |
|                                              |                      |                                                |              |                                                                                                                  | 140                 |
|                                              | E-Mail Docum         | ent Options X                                  | FA           | Year 2014                                                                                                        |                     |
|                                              |                      |                                                |              | A (                                                                                                              | 5                   |
|                                              |                      |                                                |              | u (                                                                                                              |                     |
|                                              |                      |                                                |              |                                                                                                                  |                     |
|                                              |                      |                                                | 1            | My Screenshot: 06-25                                                                                             | -14 16:27:56        |
|                                              |                      |                                                |              | and the second |                     |