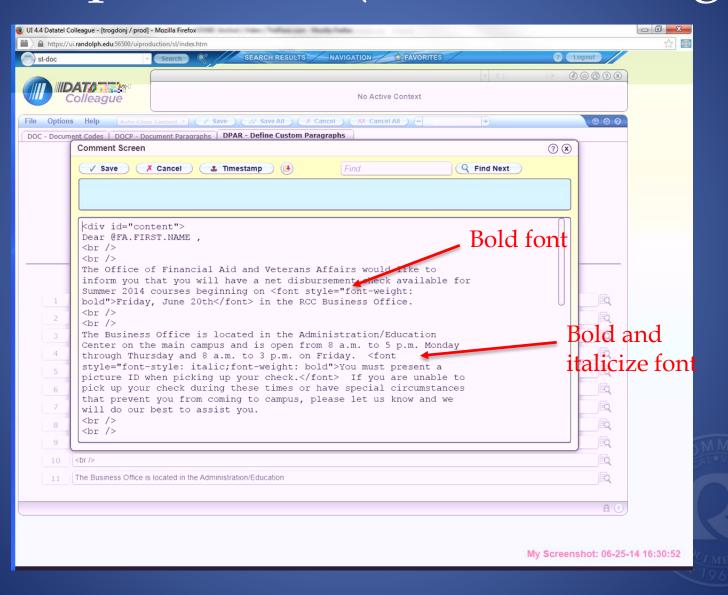

#### **Common Tags**

<font style="font-style: italic;font-weight: bold">This tag will italicize and bold your text.</font>

<font style="font-style: italic;font-weight: bold;text-decoration: underline;"><u>This tag will italicize, bold, and underline your</u> <u>text.</u></font>

<font style="font-size: 8px">This tag will allow you to change font size.</font>

- Standard pixel size is usually 10.
- Really should only be used when needing to enlarge text. Emails will naturally look different depending on settings of recipient.

| 🥑 UI 4.4 Datatel Colleague - [trogdonj / prod] - Mozilla Firefox                                                                                                                        |     |  |  |  |  |  |  |  |
|-----------------------------------------------------------------------------------------------------------------------------------------------------------------------------------------|-----|--|--|--|--|--|--|--|
| https://ui.randolph.edu:56500/uiproduction/sl/index.htm                                                                                                                                 | 습 🕀 |  |  |  |  |  |  |  |
| st-doc • Search Q SEARCH RESULTS NAVIGATION FAVORITES ? Logout                                                                                                                          |     |  |  |  |  |  |  |  |
|                                                                                                                                                                                         |     |  |  |  |  |  |  |  |
| No Active Context                                                                                                                                                                       |     |  |  |  |  |  |  |  |
| Concague                                                                                                                                                                                |     |  |  |  |  |  |  |  |
| File     Options     Help     Auto-Close Context v     ✓ Save     ✓ Save All     X Cancel     XX Cancel All     –                                                                       |     |  |  |  |  |  |  |  |
| DOC - Document Codes DOCP - Document Paragraphs DPAR - Define Custom Paragraphs                                                                                                         | _   |  |  |  |  |  |  |  |
| Code FAXXHBOC                                                                                                                                                                           |     |  |  |  |  |  |  |  |
| Description Html Business Office Check Par                                                                                                                                              |     |  |  |  |  |  |  |  |
| Office FA - Financial Aid                                                                                                                                                               |     |  |  |  |  |  |  |  |
| Merge File FIN.AID                                                                                                                                                                      |     |  |  |  |  |  |  |  |
| Reformatting Option                                                                                                                                                                     |     |  |  |  |  |  |  |  |
| Financial Aid Year                                                                                                                                                                      |     |  |  |  |  |  |  |  |
|                                                                                                                                                                                         |     |  |  |  |  |  |  |  |
|                                                                                                                                                                                         |     |  |  |  |  |  |  |  |
| Paragraph Text                                                                                                                                                                          |     |  |  |  |  |  |  |  |
| 1 <div id="content"></div>                                                                                                                                                              |     |  |  |  |  |  |  |  |
| 2 Dear @FA.FIRST.NAME ,                                                                                                                                                                 |     |  |  |  |  |  |  |  |
| 3<br>br />                                                                                                                                                                              |     |  |  |  |  |  |  |  |
| 4<br>br />                                                                                                                                                                              |     |  |  |  |  |  |  |  |
| 5 The Office of Financial Aid and Veterans Affairs would like to                                                                                                                        |     |  |  |  |  |  |  |  |
| 6 inform you-that you will have a net disbursement check available for                                                                                                                  |     |  |  |  |  |  |  |  |
| 7 Summer 2014 courses beginning on <font style="font-weight:&lt;/td&gt;&lt;td&gt;&lt;/td&gt;&lt;/tr&gt;&lt;tr&gt;&lt;td&gt;8 bold">Friday, June 20th</font> in the RCC Business Office. |     |  |  |  |  |  |  |  |
| 9<br>                                                                                                                                                                                   |     |  |  |  |  |  |  |  |
|                                                                                                                                                                                         |     |  |  |  |  |  |  |  |
| 10<br><br>b                                                                                                                                                                             |     |  |  |  |  |  |  |  |
| 11 The Business Office is located in the Administration/Education                                                                                                                       |     |  |  |  |  |  |  |  |
| Controller Custom Paragraphs Value 3/3                                                                                                                                                  |     |  |  |  |  |  |  |  |
| Controller Custom Paragraphs Value 3/3                                                                                                                                                  |     |  |  |  |  |  |  |  |