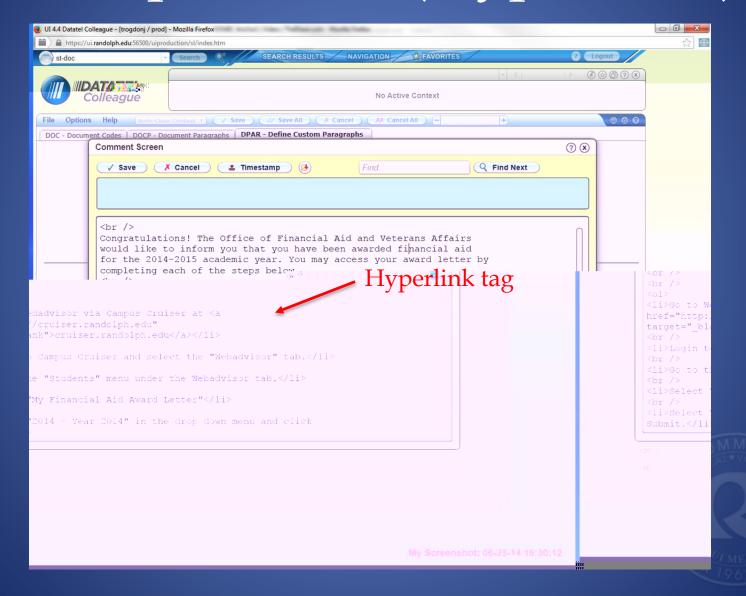

#### HTML Hyperlinks

The HTML <a> tag defines a hyperlink. A hyperlink (or link) is a word, group of words, or image that you can click on to jump to another document. When you move the cursor over a link in a web page, the arrow will turn into a little hand.

The most important attribute of the <a> element is the "href" attribute, which indicates the link's destination. By default, links will appear as follows in all browsers:

- An unvisited link is underlined and blue
- A visited link is underlined and purple
- An active link is underlined and red

The actual syntax, or tag, that you will is use is: <a href="URL">LINK TEXT</a>

Example: <a href="http://www.randolph.edu">Randolph Community College</a>