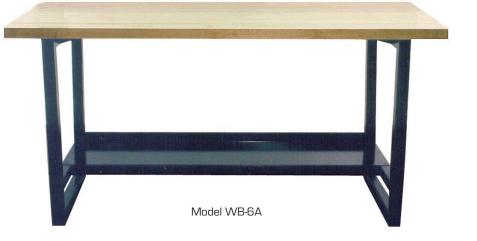

### Hampden's vast array of components includes:

- Stationary Workbenches
- Mobile Workbenches
- Solid Maple Surfaces
- Thick Wood Core with Plastic Laminate
- Single Work Surfaces
- Back-to-Back Work
  Surfaces

- Bases with Drawers
- Bases with Cabinets
- Benches with Power Strips
- **Benches** with Turrets
- Variety of Colors and Textures