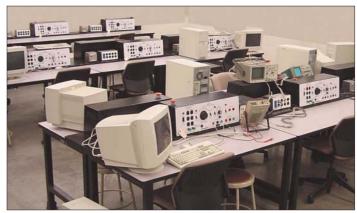

# POWER SUPPLIES/SERVICE OUTLETS

Hampden can customize your workstations with the highest quality service outlets and AC/DC variable voltage power supplies

#### Whatever your needs:

- Fixed Power
- Variable AC
- Variable DC
- Single Phase 120/240
- Three Phase 120/208

we can provide them.

Our power supplies carry a UL label providing safety and security for your equipment and students.

Whether it is large or small, Hampden has the power supplies for you.