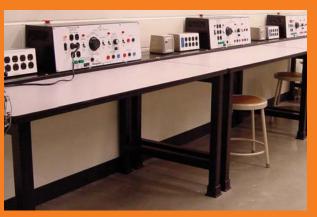

## **MODULAR DESIGNS**

Hampden Laboratory Stations—
The #1 Choice for Functionality and Durability

Select from these popular configurations... or let us "put it all together" for you and your students

# POWER SUPPLIES/SERVICE OUTLETS

Hampden can customize your workstations with the highest quality service outlets and AC/DC variable voltage power supplies

#### Whatever your needs:

- Fixed Power
- Variable AC
- Variable DC
- Single Phase 120/240
- Three Phase 120/208

we can provide them.

Our power supplies carry a UL label providing safety and security for your equipment and students.