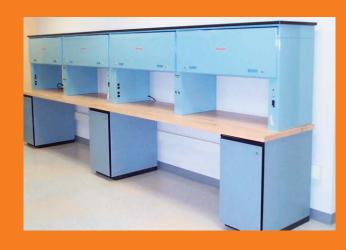

# POWER SUPPLIES/SERVICE OUTLETS

Hampden can customize your workstations with the highest quality service outlets and AC/DC variable voltage power supplies

#### Whatever your needs:

- Fixed Power
- Variable AC
- Variable DC
- Single Phase 120/240
- Three Phase 120/208

we can provide them.

Our power supplies carry a UL label providing safety and security for your equipment and students.

Whether it is large or small, Hampden has the power supplies for you.