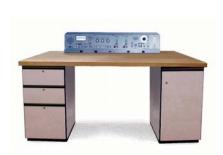

## **TURRETS**

Hampden will design a turret to fit your specific needs!

We will design your bench and turret to fit your equipment needs.

If your focus is on storage components or lockable storage, we can develop any design for your lab.

Our standard array of turrets are available in any height-width-depth or we can design a turret to fit your specific needs.