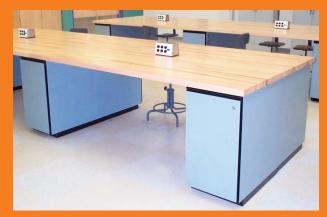

# WORKSTATION DESIGNS BENCHES/FURNITURE

Start with one of Hampden's core workbenches and... add the options and accessories that meet your requirements

### Hampden's vast array of components includes:

- Stationary Workbenches
- Mobile Workbenches
- Solid Maple Surfaces
- Thick Wood Core with Plastic Laminate
- Single Work Surfaces
- Back-to-Back Work
  Surfaces

- Bases with Drawers
- Bases with Cabinets
- Benches with Power Strips
- **Benches** with Turrets
- Variety of Colors and Textures