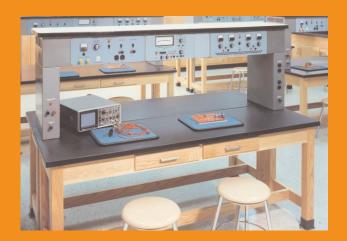

## **TURRETS**

Hampden will design a turret to fit your specific needs!

We will design your bench and turret to fit your equipment needs.

If your focus is on storage components or lockable storage, we can develop any design for your lab.

Our standard array of turrets are available in any height-width-depth or we can design a turret to fit your specific needs.