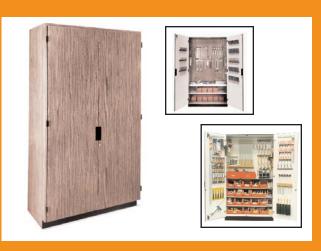

# SPECIAL BENCHES / STORAGE

Hampden's factory engineers can provide solutions for your specialized educational workstation requirements

There is never enough storage in any lab. Hampden can help!! With our standard storage benches, and benches that fit the space in your lab and your equipment, any solution can be designed and realized.

"If you can imagine it, we can build it." Storage is an important part of your lab. We can help you with this for now and in the future.