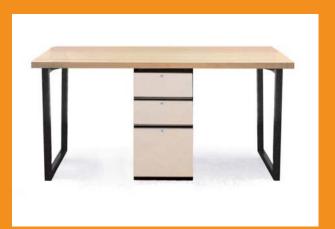

# WORKSTATION DESIGNS BENCHES/FURNITURE

Start with one of Hampden's core workbenches and... add the options and accessories that meet your requirements

### Hampden's vast array of components includes:

- Stationary Workbenches
- Mobile Workbenches
- Solid Maple Surfaces
- Thick Wood Core with Plastic Laminate
- Single Work Surfaces
- Back-to-Back Work
  Surfaces

- Bases with Drawers
- Bases with Cabinets
- Benches with Power Strips
- **Benches** with Turrets
- Variety of Colors and Textures