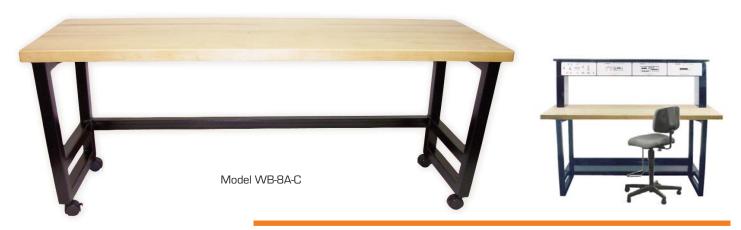

### Hampden's vast array of components includes:

- Stationary Workbenches
- Mobile Workbenches
- Solid Maple Surfaces
- Thick Wood Core with Plastic Laminate
- Single Work Surfaces
- Back-to-Back Work
  Surfaces

- Bases with Drawers
- Bases with Cabinets
- Benches with Power Strips
- **Benches** with Turrets
- Variety of Colors and Textures