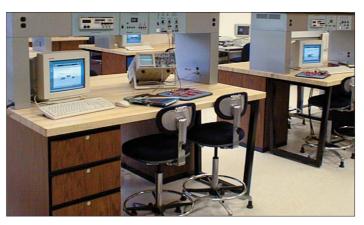

# WORKSTATION DESIGNS BENCHES/FURNITURE

Start with one of Hampden's core workbenches and... add the options and accessories that meet your requirements

### Hampden's vast array of components includes:

- Stationary Workbenches
- Mobile Workbenches
- Solid Maple Surfaces
- Thick Wood Core with Plastic Laminate
- Single Work Surfaces
- Back-to-Back Work
  Surfaces

- Bases with Drawers
- Bases with Cabinets
- Benches with Power Strips
- **Benches** with Turrets
- Variety of Colors and Textures