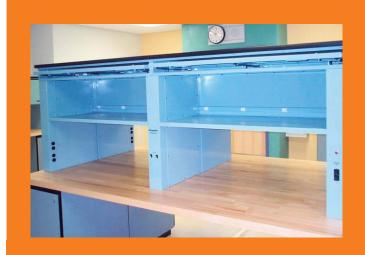

## **TURRETS**

Hampden will design a turret to fit your specific needs!

We will design your bench and turret to fit your equipment needs.

If your focus is on storage components or lockable storage, we can develop any design for your lab.

Our standard array of turrets are available in any height-width-depth or we can design a turret to fit your specific needs.