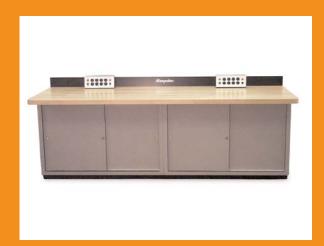

## **TURRETS**

Hampden will design a turret to fit your specific needs!

We will design your bench and turret to fit your equipment needs.

If your focus is on storage components or lockable storage, we can develop any design for your lab.

Our standard array of turrets are available in any height-width-depth or we can design a turret to fit your specific needs.