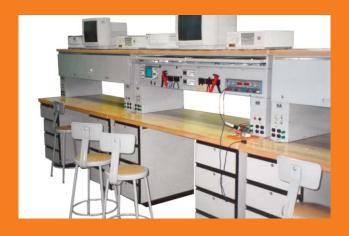

## **TURRETS**

Hampden will design a turret to fit your specific needs!

We will design your bench and turret to fit your equipment needs.

If your focus is on storage components or lockable storage, we can develop any design for your lab.

Our standard array of turrets are available in any height-width-depth or we can design a turret to fit your specific needs.