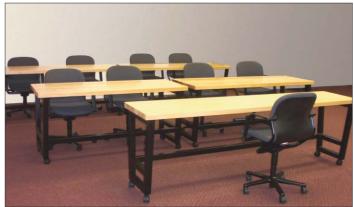

# WORKSTATION DESIGNS BENCHES/FURNITURE

Start with one of Hampden's core workbenches and... add the options and accessories that meet your requirements

### Hampden's vast array of components includes:

- Stationary Workbenches
- Mobile Workbenches
- Solid Maple Surfaces
- Thick Wood Core with Plastic Laminate
- Single Work Surfaces
- Back-to-Back Work
  Surfaces

- Bases with Drawers
- Bases with Cabinets
- Benches with Power Strips
- **Benches** with Turrets
- Variety of Colors and Textures

## **MODULAR DESIGNS**

Hampden Laboratory Stations—
The #1 Choice for Functionality and Durability

Select from these popular configurations... or let us "put it all together" for you and your students