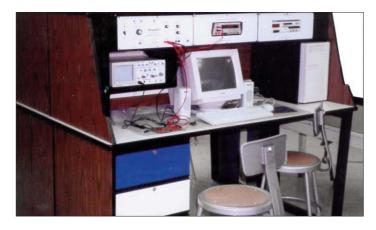

# POWER SUPPLIES/SERVICE OUTLETS

Hampden can customize your workstations with the highest quality service outlets and AC/DC variable voltage power supplies

#### Whatever your needs:

- Fixed Power
- Variable AC
- Variable DC
- Single Phase 120/240
- Three Phase 120/208

we can provide them.

Our power supplies carry a UL label providing safety and security for your equipment and students.

Whether it is large or small, Hampden has the power supplies for you.