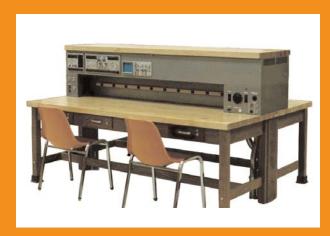

## **TURRETS**

Hampden will design a turret to fit your specific needs!

We will design your bench and turret to fit your equipment needs.

If your focus is on storage components or lockable storage, we can develop any design for your lab.

Our standard array of turrets are available in any height-width-depth or we can design a turret to fit your specific needs.