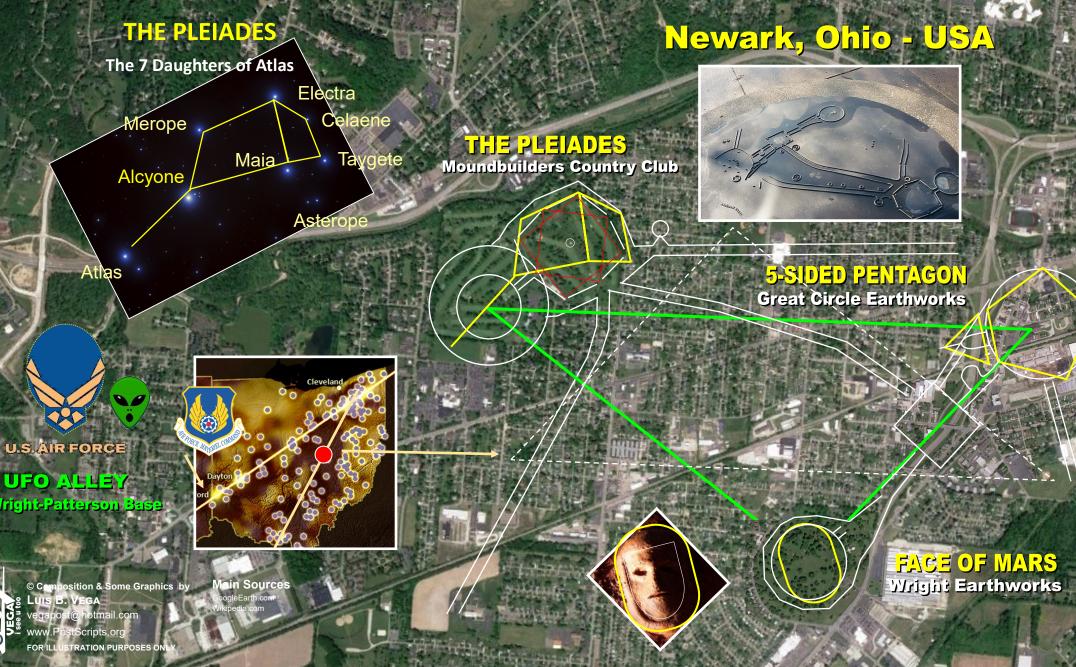

## NEWARK, CYDONIA LEY

The purpose of this illustration is to present the evidence that the geometric ley-lines of the following Ohio Earthwork layout is set to the Cydonia, Mars ley-lines. Pertaining to the Cydonia, Mars anomalies, there are 3 main pyramid structures that com Face of Mars, the giant Pentagon Fortress and the Pleiadian Pyramid City. These 3 structures triangulate each other and would make up the core of a large metropolitan city on Earth. What is astonishing is that such a Martian Motif is seen implemented of the core of a large metropolitan city on Earth. civilizations on Earth. This started, at least based on the archeological record after the *Flood of Noan* with Babylon and Sumer. How the *Martian Motif* is tied to the ley-lines of ancient cities, temples and structures is that perhaps the lost knowledge a was conveyed to the few and selected 'priestly' class on Earth that constitutes the Secret Societies, etc. This special class of humans are perhaps tasked at keeping the legacy, lifeline and bloodline operational. Even now in the modern era, the same the major worship centers of the world. The *Martian Motif* that is basically encrypted and hidden in plain sight speaks to the powers behind the curvain of those that really are the masters of the world.