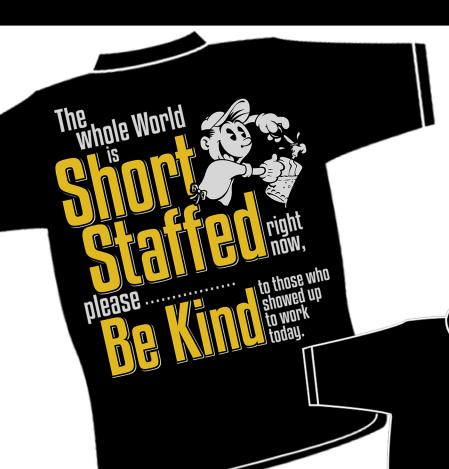

# NEW DESIGN

This special design will be available on your choice of two different shirt styles and a large variety of color options.

Every shirt will be customized on the front with your bar's name and location for no additional charge.