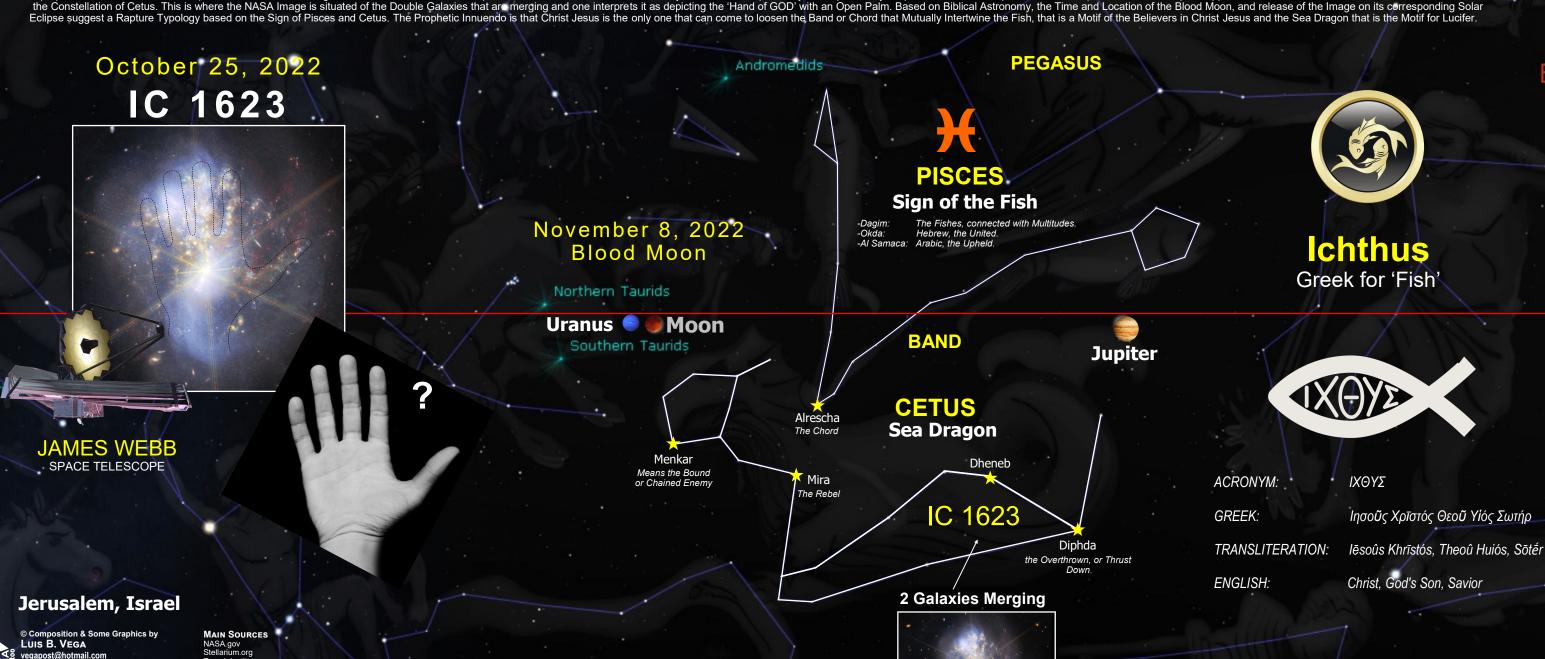

## 'HAND OF GOD' JAMES WEBB IMAGE

The purpose of this illustration is to depict the location of the Image from the James Webb Telescope released on October 25, 2022, the Day of the Solar Eclipse. Why this is potentially Prophetic is that the Eclipse's Pair, the Blood Moon Lunar Eclipse happens on November 8, 2022. And this Blood Moon occurs in the Constellation of Cetus. This is where the NASA Image is situated of the Double Galaxies that are merging and one interprets it as depicting the 'Hand of GOD' with an Open Palm. Based on Biblical Astronomy, the Time and Location of the Blood Moon, and release of the Image on its corresponding Solar Eclipse suggest a Rapture Typology based on the Sign of Pisces and Cetus. The Prophetic Innuendo is that Christ Jesus is the only one that wutually Intertwine the Fish, that is a Motif of the Believers in Christ Jesus and the Sea Dragon that is the Motif for Lucifer.