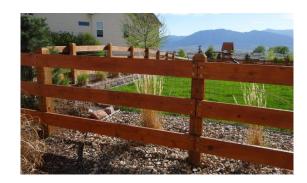

#### Fencing:

- All perimeter lot line fencing shall be three-rail fencing and interior screen fencing can be installed on the interior building envelope.
- Interior fencing shall be solid cedar fencing and installed within the building envelope. The solid fence may be up to 6-feet high and be built using 1" X 6" dog-eared style fence. Such internal screened fencing can only be located on the building envelope and may extend only from the rear of the envelope to the center of the home
- Property line perimeter fencing must be a three-rail wood fence, 54" tall with 2 x 6 rails on 4 x 6 posts, and home owners may choose to put a black metal mesh type material on the inside of the fence.
- Any fences constructed on a Lot shall be maintained by the Owners of such Lot.

- Fencing must be setback a minimum of 5' from the front corners of the Dwelling Unit and garage constructed upon such Lot.
- Three-rail fencing is required to be installed and kept on the rear lot lines of Lots 1-30 and Lots 34-39 and the northern side yards of Lots 1 and 34.
- The stain color for all fencing will be Sherwin Williams SW3511 Cedar Bark or a matching cedar color from another manufacturer.
- No fence shall be erected, constructed, altered or maintained on a Lot without the prior approval of the ARC, considered on a case-by-case basis.

## FOR ALL FENCING ALONG PROPERTY LINES - Three-Rail Fencing ONLY

SW 3511 Cedar Bark Exterior Semi-Transparent Stain