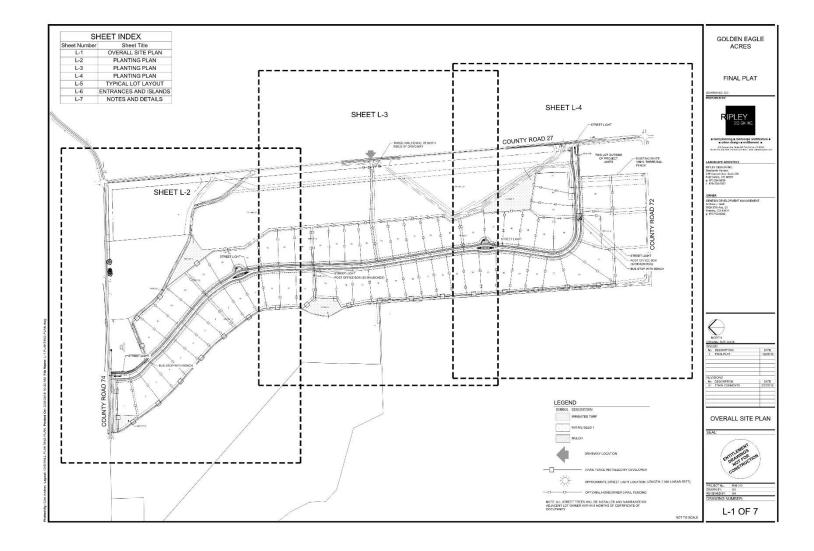

#### Landscaping:

- Landscaping designs will have three zones and shall be in accordance in general with the attached Landscape Plans and illustrated typical lot layout. All landscaping plans must be approved by the ARC.
- In general, Zone #1 will be surrounding the home and feature trees, shrubs, flower beds and irrigated grass. Front yard landscaping shall be made up of sod, 3 trees of at least 2-inch caliper, five 5-gallon shrubs or bushes and ten 1-gallon perennials as illustrated in the typical lot layout.
- Zone #2 is generally located at the sides and rear of the lot and connects Zone #1 to the neighboring lot's Zone #2. The plantings will be a mix of irrigated native grasses, plants and trees.
- Zone #3 will be located in the back of the lots and be either a drought tolerant fescue or a native prairie grass and may also include trees and planting.
- Deciduous street trees must be planted 3 feet from the back edge of the curb every forty feet in addition to the 3 trees located in the front yard, location of street trees will be determined by the subdivision landscape plan. Said street trees will be provided by the developer, a "street tree certificate" shall be issued to each lot owner upon purchase of the lot. Each street tree certificate shall be lot specific regarding the type and location of each tree. The certificate shall be from a local landscaping company and will include the trees and installation of said trees at no additional cost to the home owner.
- All landscaping must be completed within 6 months after the certificate of occupancy has been issued. If the certificate of occupancy is issued between April 1 and October 1; if said certificate is not issued between such dates, then such landscaping shall be installed by such Owner by October 1 of the following season.