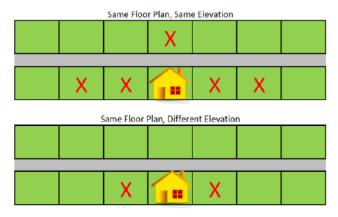

#### **Exterior Elevations and Floor Plans (Monotony Section):**

• The same floor plan with the same exterior elevation will not be allowed across the street or within two doors either side from a home that had been built or is being build. The same floor plan with different exterior elevations may be built across the street but not adjacent to a home that has been built or is being built.