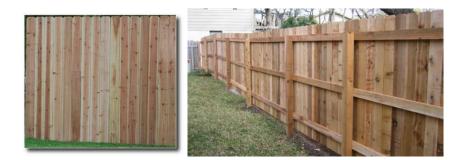

#### Fencing:

- All perimeter lot line fencing shall be three-rail fencing and interior screen fencing can be installed on the interior building envelope.
- Interior fencing shall be solid cedar fencing and installed within the building envelope. The solid fence may be up to 6-feet high and be built using 1" X 6" dog-eared style fence. Such internal screened fencing can only be located on the building envelope and may extend only from the rear of the envelope to the center of the home
- Property line perimeter fencing must be a three-rail wood fence, 54" tall with 2 x 6 rails on 4 x 6 posts, and home owners may choose to put a black metal mesh type material on the inside of the fence.
- Any fences constructed on a Lot shall be maintained by the Owners of such Lot.

## FOR ALL INTERIOR SCREENING CONSTRUCTED ON OR WITHIN BUILDING ENVELOPE

#### Solid Dog Ear 1 cf 4 cf 4 cf 2 cf 4 cf 4 cf 5 max. pool spacing 4 cf 6 max. pool spacing 4 cf 1 c