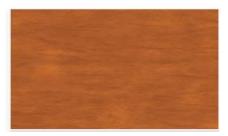

- Fencing must be setback a minimum of 5' from the front corners of the Dwelling Unit and garage constructed upon such Lot.
- Three-rail fencing is required to be installed and kept on the rear lot lines of Lots 1-30 and Lots 34-39 and the northern side yards of Lots 1 and 34.
- The stain color for all fencing will be Sherwin Williams SW3511 Cedar Bark or a matching cedar color from another manufacturer.
- No fence shall be erected, constructed, altered or maintained on a Lot without the prior approval of the ARC, considered on a case-by-case basis.

## FOR ALL FENCING ALONG PROPERTY LINES - Three-Rail Fencing ONLY

SW 3511 Cedar Bark Exterior Semi-Transparent Stain