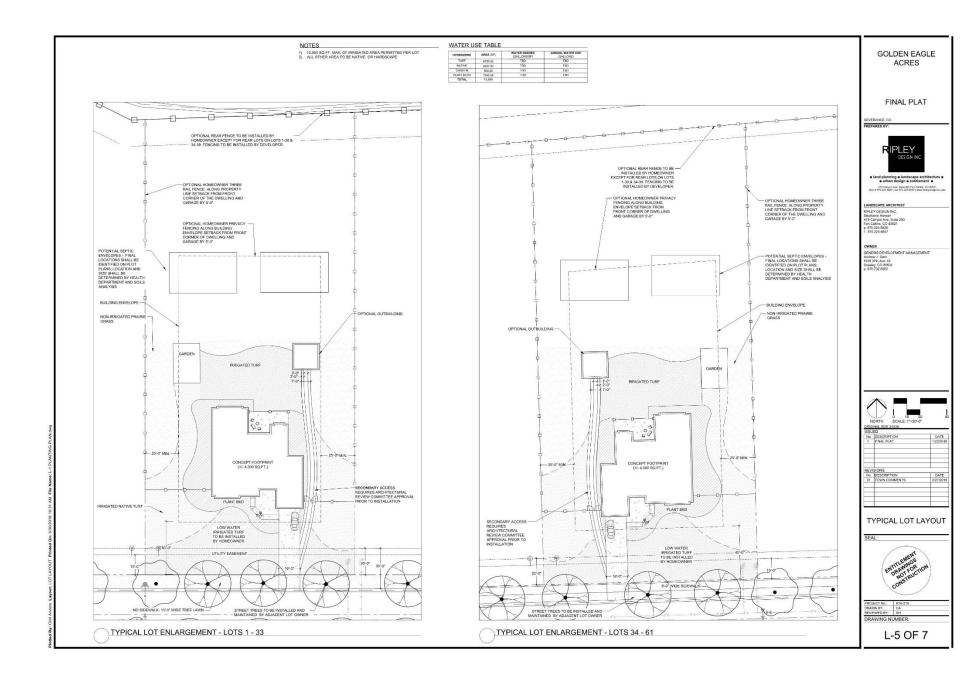

#### Landscaping:

- Landscaping designs will have three zones and shall be in accordance in general with the attached Landscape Plans and illustrated typical lot layout. All landscaping plans must be approved by the ARC.
- In general, Zone #1 will be surrounding the home and feature trees, shrubs, flower beds and irrigated grass. Front yard landscaping shall be made up of sod, 3 trees of at least 2-inch caliper, five 5-gallon shrubs or bushes and ten 1-gallon perennials as illustrated in the typical lot layout.
- Zone #2 is generally located at the sides and rear of the lot and connects Zone #1 to the neighboring lot's Zone #2. The plantings will be a mix of irrigated native grasses, plants and trees.
- Zone #3 will be located in the back of the lots and be either a drought tolerant fescue or a native prairie grass and may also include trees and planting.
- Deciduous street trees must be planted 3 feet from the back edge of the curb every forty feet in addition to the 3 trees located in the front yard, location of street trees will be determined by the subdivision landscape plan. Said street trees will be provided by the developer, a "street tree certificate" shall be issued to each lot owner upon purchase of the lot. Each street tree certificate shall be lot specific regarding the type and location of each tree. The certificate shall be from a local landscaping company and will include the trees and installation of said trees at no additional cost to the home owner.
- All landscaping must be completed within 6 months after the certificate of occupancy has been issued. If the certificate of occupancy is issued between April 1 and October 1; if said certificate is not issued between such dates, then such landscaping shall be installed by such Owner by October 1 of the following season.

#### Fencing:

- All perimeter lot line fencing shall be three-rail fencing and interior screen fencing can be installed on the interior building envelope.
- Interior fencing shall be solid cedar fencing and installed within the building envelope. The solid fence may be up to 6-feet high and be built using 1" X 6" dog-eared style fence. Such internal screened fencing can only be located on the building envelope and may extend only from the rear of the envelope to the center of the home
- Property line perimeter fencing must be a three-rail wood fence, 54" tall with 2 x 6 rails on 4 x 6 posts, and home owners may choose to put a black metal mesh type material on the inside of the fence.
- Any fences constructed on a Lot shall be maintained by the Owners of such Lot.

- Fencing must be setback a minimum of 5' from the front corners of the Dwelling Unit and garage constructed upon such Lot.
- Three-rail fencing is required to be installed and kept on the rear lot lines of Lots 1-30 and Lots 34-39 and the northern side yards of Lots 1 and 34.
- The stain color for all fencing will be Sherwin Williams SW3511 Cedar Bark or a matching cedar color from another manufacturer.
- No fence shall be erected, constructed, altered or maintained on a Lot without the prior approval of the ARC, considered on a case-by-case basis.

#### Setbacks:

- The location of the home and accessory buildings must be submitted to the ARC on a site plan and approved by the ARC.
- Home setbacks:
  - **1.** Front property line setbacks shall be 40 feet for homes that have a protruding garage.

- 2. Front property line setbacks shall be 30 feet for homes that have side load or recessed garages.
- **3.** Side property line setbacks shall be 20 feet for all homes.
- 4. Back property line setbacks shall be 50 feet for all homes.
- **5.** Side property line setbacks shall be 30 feet for corner lots property lines that are adjacent to the street.
- Accessory Buildings Setbacks: Front property line shall be 50 feet, side property line shall be 20 feet, back property line shall be 30 feet, side property line shall be 30 feet for all corner lots and lots adjacent to the street.