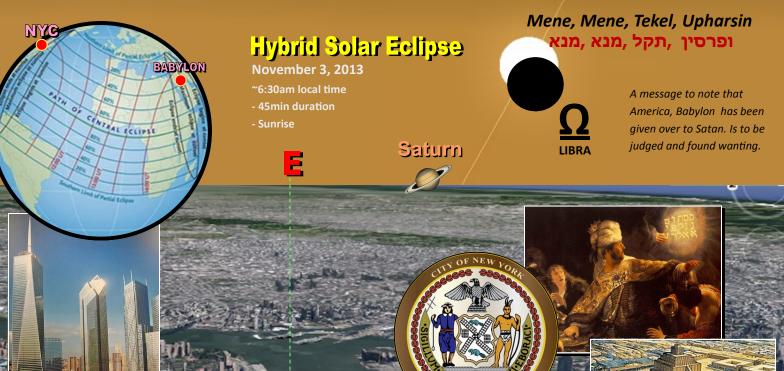

## THE DEMISE OF AMERICA Mercury JUDGMENT OF BABYLON WEIGHED IN THE BALANCE A Sword Coming to Divide the Nation

The purpose of these illustrations are to provide some possible Biblical interpretation of the Hybrid Eclipse that will be seen in New York City (NYC) on the morning of November 3, 2013. Why NYC? 1) It is the première city and often labeled as the 'Capital of the World'. 2) It is also the main financial center with its Stock Market. 3) It is the symbol of commercialism with 5<sup>th</sup> Avenue, etc. 4) Lastly, it is a representation of the nation, the USA or America as a whole as it was its 1<sup>st</sup> Capital. Why this eclipse? Because it is the rarest of Hybrids in that only 8 have occurred since Christ and very significant as to its timing and location.

If what the Solar Hybrid Eclipse portrays prophetically against the sky is a 'writing on the wall' figuratively speaking for NYC and the USA, then both in particular are about to experience its demise, a judgment and division. At what time? That remains to be seen, it could be weeks, months, year, etc. This study is only postulating that the imagery that accompanies this rarest of Hybrid Eclipses in Libra, to be seen in the morning skies over the NYC skyline and from the Statue of Liberty, is prophetically echoing the 'writing on the wall' as it was for Babylon, that Great City of old during the time of the Prophet Daniel. The element GOD used as the agent for judgment was water. It is an omen to the 'City' and to the 'Nation' being weighed in the balance of GOD YHWH i.e., balances of Libra and found guilty; this is the 'handwriting on the wall' if you will; of a message of judgment, demise and division.