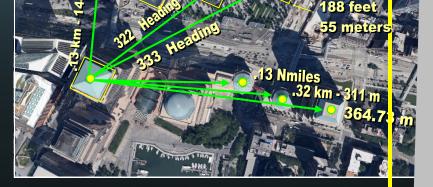

## Monument to Pyramid

Bless Our Work Lucifer's Eye-Stone

23 11

72 Blocks | 13 Levels Address: 72 Vesey Street Completed: 20 13

MAY 1, 1776

Image Data SIO, NOAA, U.S. N

177.6 Heading

Freedom Tower elongated tetrahedron

74°0

875ft eye alt 2726ft 🔘

The new 1776 feet, with Antenna Freedom Tower will not be celebrating the USA's Declaration of Independence but a birthing of the Illuminati Messiah as the old destroyed Twin Towers helix

## 'THE FREEDOM TOWER'

Ground Zero in NYC is basically America's Giza Plateau. It is almost now an exact proportional replica of the Pyramids in Giza, especially now with the completion of the Freedom Tower. This Freedom Tower completes the 3 main Pyramids that are mirrored from those in Egypt. It also has the inverted and mirrored elongated **HEXAGRAM** design.